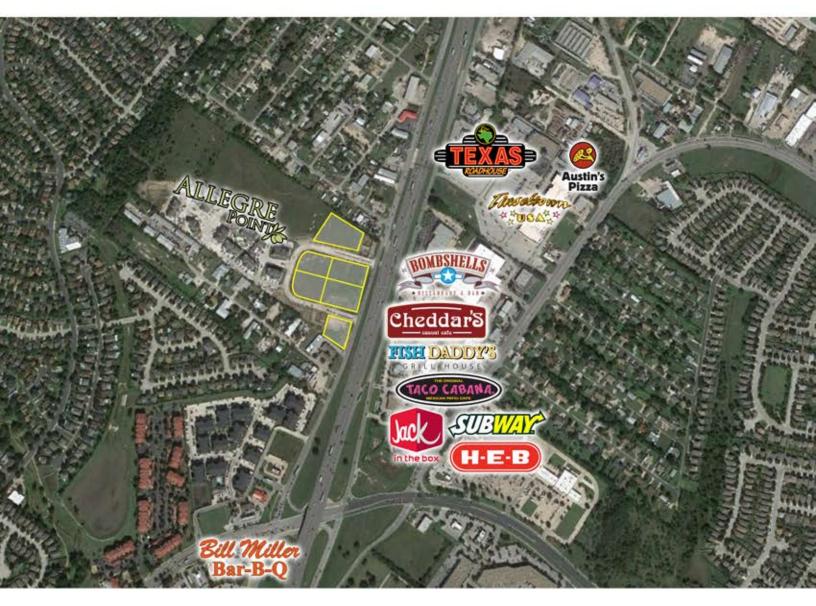

## AMENITIES MAP

| 2015 Projections         | < 5 Miles |
|--------------------------|-----------|
|                          |           |
| Total Population         | 184,028   |
| Total Households         | 70,987    |
| Average Household Income | \$67,948  |
|                          |           |