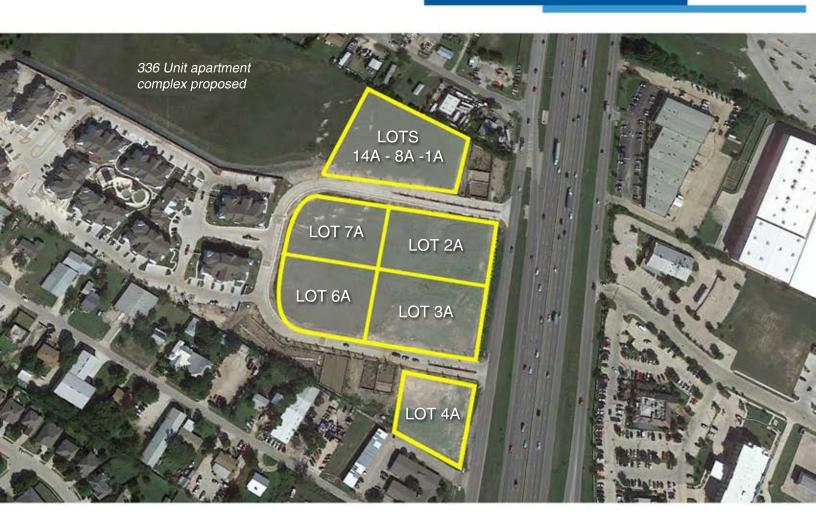

9.2+ ACRES FOR SALE SIX LOTS HOTEL SITE PAD SITES

#### PROPERTY DETAILS

Ideal lots for hotel, restaurant and fast food pad sites No Zoning; Austin ETJ Brand new apartment complex with 184 units directly behind site Additional 336 unit apartment complex behind site proposed as well All city of Austin wet utilities and storm conveyance to all lots Traffic count: 156,000 vehicles per day via IH-35

| LOTS          | SIZE (AC) | SIZE (SF) | PRICE                              |
|---------------|-----------|-----------|------------------------------------|
|               |           |           |                                    |
| 14A - 8A - 1A | 2.719     | 118,875   | \$1,432,253 or approx. \$13.42/SF* |
| 2A            | 1.563     | 68,084    | \$990,000, or approx. \$14.50/SF   |
| ЗA            | 1.569     | 68,346    | \$990,000, or approx. \$14.50/SF   |
| 4A            | 0.906     | 39,465    | \$591,975 or \$15/SF**             |
| 6A            | 1.357     | 59,111    | \$591,110 or \$10/SF               |
| 7A            | 1.154     | 50,268    | \$502,680 or \$10/SF               |