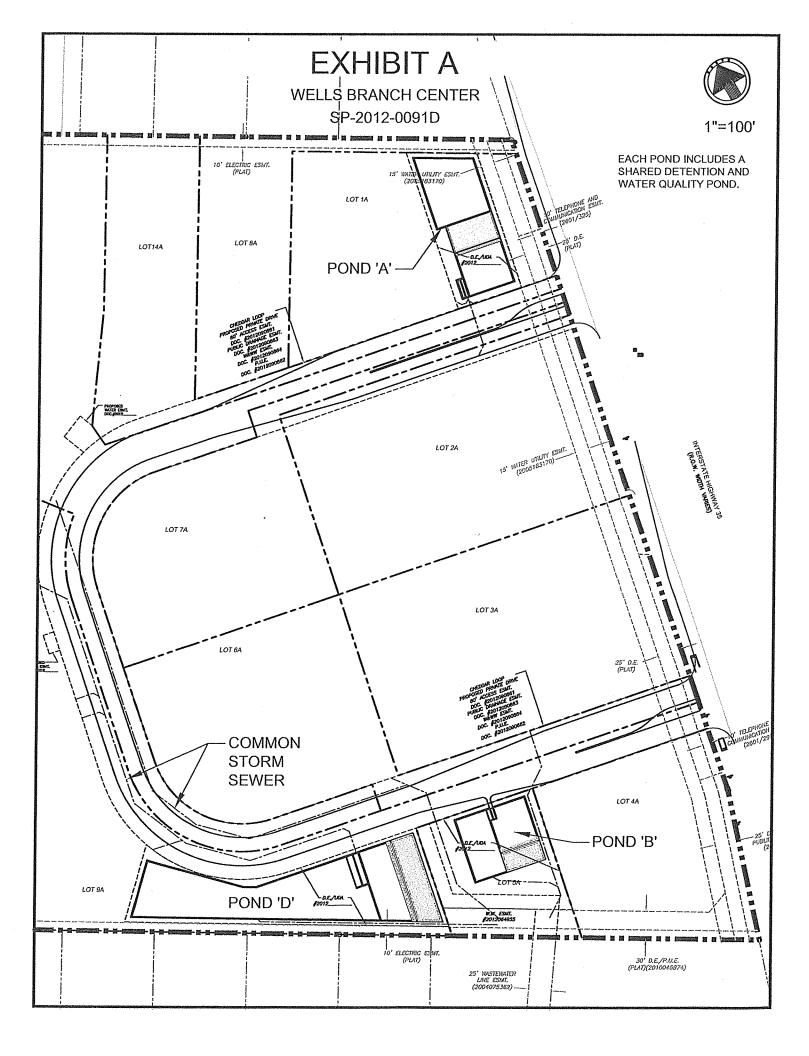

#### PROPERTY DETAILS

Ideal lots for hotel, restaurant and fast food pad sites No Zoning; Austin ETJ Brand new apartment complex with 184 units directly behind site Additional 336 unit apartment complex behind site proposed as well All city of Austin wet utilities and storm conveyance to all lots Traffic count: 156,000 vehicles per day via IH-35

| LOTS          | SIZE (AC) | SIZE (SF) | PRICE                              |
|---------------|-----------|-----------|------------------------------------|
|               |           |           |                                    |
| 14A - 8A - 1A | 2.719     | 118,875   | \$1,432,253 or approx. \$13.42/SF* |
| 2A            | 1.563     | 68,084    | \$990,000, or approx. \$14.50/SF   |
| ЗA            | 1.569     | 68,346    | \$990,000, or approx. \$14.50/SF   |
| 4A            | 0.906     | 39,465    | \$591,975 or \$15/SF**             |
| 6A            | 1.357     | 59,111    | \$591,110 or \$10/SF               |
| 7A            | 1.154     | 50,268    | \$502,680 or \$10/SF               |

\*Buyer will reimburse seller \$157,000 for installed pond \*\*Buyer will reimburse seller \$75,000 for installed pond