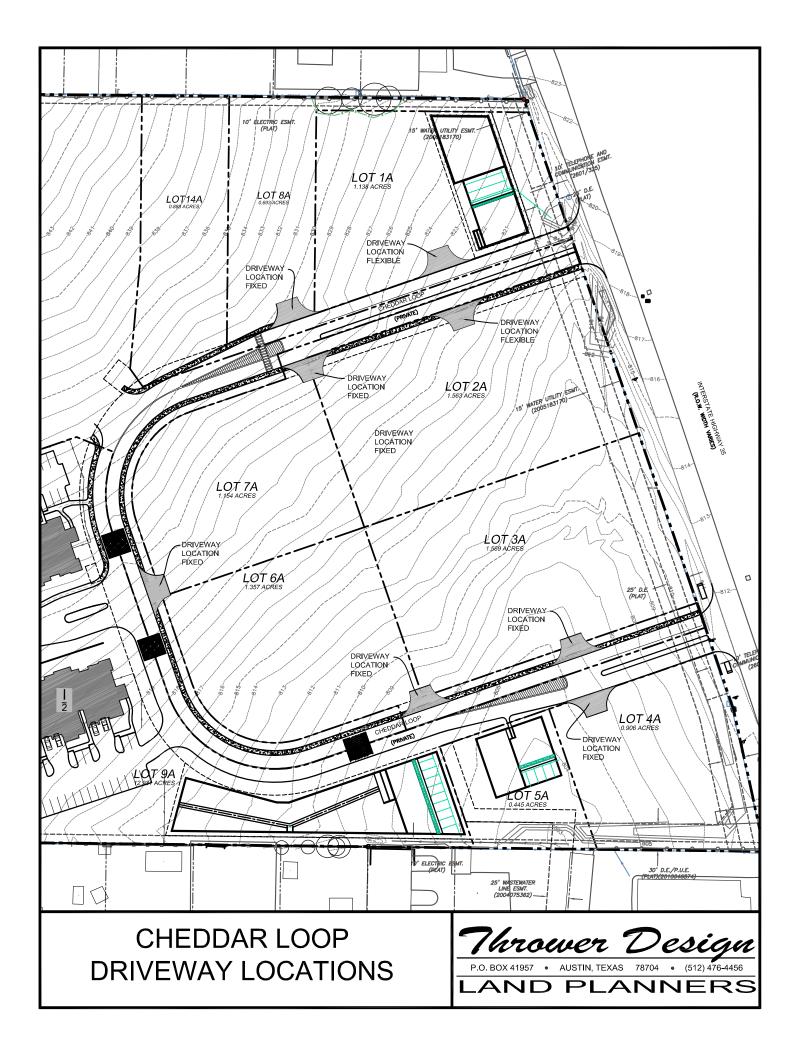

#### PROPERTY DETAILS

Ideal lots for hotel, restaurant and fast food pad sites No Zoning; Austin ETJ Brand new apartment complex with 184 units directly behind site Additional 336 unit apartment complex behind site proposed as well All city of Austin wet utilities and storm conveyance to all lots Traffic count: 156,000 vehicles per day via IH-35

| LOTS          | SIZE (AC) | SIZE (SF) | PRICE                              |
|---------------|-----------|-----------|------------------------------------|
|               |           |           |                                    |
| 14A - 8A - 1A | 2.719     | 118,875   | \$1,432,253 or approx. \$13.42/SF* |
| 2A            | 1.563     | 68,084    | \$990,000, or approx. \$14.50/SF   |
| ЗA            | 1.569     | 68,346    | \$990,000, or approx. \$14.50/SF   |
| 4A            | 0.906     | 39,465    | \$591,975 or \$15/SF**             |
| 6A            | 1.357     | 59,111    | \$591,110 or \$10/SF               |
| 7A            | 1.154     | 50,268    | \$502,680 or \$10/SF               |