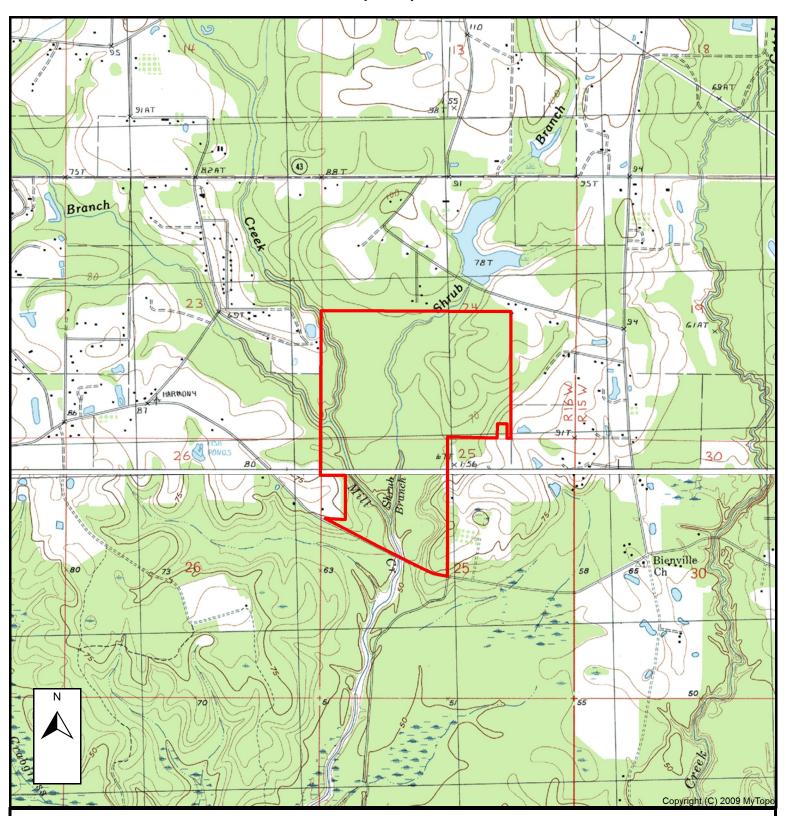

## MS - Hancock Aquistapace 368 acres +/-

## Торо Мар

DISCLAIMER: The information contained herein is as obtained by this broker from sellers, owners, or other sources. This information is considered reliable, neither this broker nor owners make any guarantee, warranty or representation as to correctness of any data or descriptions and the accuracy of such statements. The correctness and / or accuracy of any and all statements should be determined through independent investigation made by the prospective purchaser. Any offer for sale is subject to prior sale, errors and omissions, change of price, terms or other conditions or withdrawal from sale in whole or in part, by seller without notice and at the sole discretion of seller. Readers are urged to form their own independent conclusions and evaluations in consultation with legal counsel, accountants, and/or investment advisors concerning and all material contained herein.