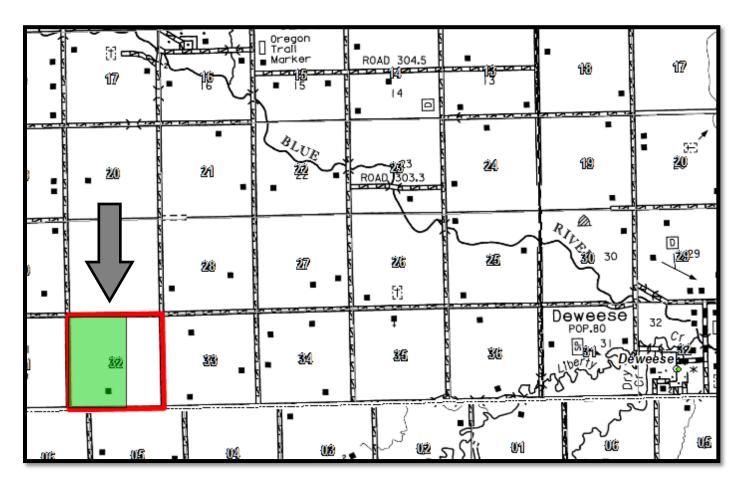

## Clay County Line Farm

**LOCATION:** In the Southwest corner of Clay County along the Clay-Nuckolls County line.

Approximately 5 ½ miles west of Deweese, Nebraska, at the corner of Road 301

and Road B.

LEGAL DESCRIPTION.

**DESCRIPTION:** The westernmost 102.71 +/- acres located in

the Southwest Quarter (SW1/4) of Section Thirty-two (32), Township Five (5) North, Range (8) West of the 6th P.M., Clay County,

Nebraska.

**PROPERTY** 

**DESCRIPTION:** Primarily high-quality, non-irrigated cropland

with small, isolated areas of trees and

grassland confined to the western boundary and extreme southeast corner of the property.