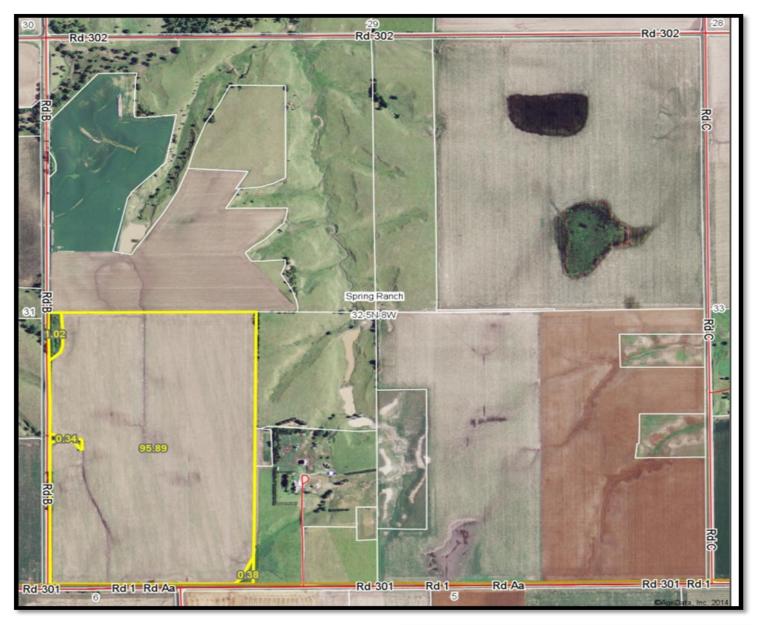

LEGAL DESCRIPTION.

**DESCRIPTION:** The westernmost 102.71 +/- acres located in

the Southwest Quarter (SW1/4) of Section Thirty-two (32), Township Five (5) North, Range (8) West of the 6th P.M., Clay County,

Nebraska.

**PROPERTY** 

**DESCRIPTION:** Primarily high-quality, non-irrigated cropland

with small, isolated areas of trees and

grassland confined to the western boundary and extreme southeast corner of the property.

FARM SERVICE AGENCY

**INFORMATION:** Total Cropland: 95.89 Acres

Government Base Acres: 60.60 Corn Base Acres—120 bu/acre

35.30 Soybean Base Acres—20 bu/acre

**COMMENTS:** This is a nearly level, highly-productive, non-irrigated farm located in a strong farming