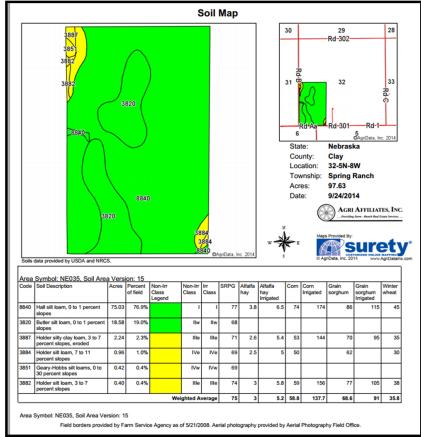

HASTINGS OFFICE
P.O. Box 519
747 N. Burlington Ave Suite 310
Hastings, NE 68901-0519
www.agriaffiliates.com

**SOILS:** The primary soils on this farm are

Class I and II Hall silt loam and Butler silt loam soils, with slopes

ranging from 0-1%.

**REAL ESTATE** 

**TAXES:** 2013 Real Estate Tax - \$3,212.94

**LEASE:** Subject to a 2014 lease,

with buyer receiving 2015

possession.

All maps provided by Agri Affiliates, Inc. are approximations only, to be used as a general guideline, and not intended as survey accurate.