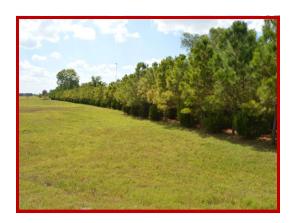

## **CR 348 Loop** Gause, **TX 77857** Offered at: **\$134,900**

This beautiful tract of land offers tons of possible uses. Originally a commercial tree farm it includes a water well with two large storage tanks, elaborate automatic watering system with pumps, water lines, multiple faucets & irrigation heads. Surrounded by wonderfully maintained properties this tract also features a metal barn, custom designed U-shaped pond stocked with catfish, gated landscaped entry, gravel drive lined with live oaks, great perimeter fencing with scattered oaks along the East and West side, RV pad site, & strategically planted Pines and Cedars for buffer. With all the infrastructure in place this will make a great home site, recreational tract, tree farm, or even a winery.