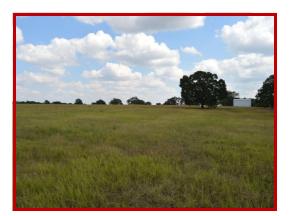

## **CR 348 Loop** Gause, **TX 77857** Offered at: **\$134,900**

This beautiful tract of land offers tons of possible uses. Originally a commercial tree farm it includes a water well with two large storage tanks, elaborate automatic watering system with pumps, water lines, multiple faucets & irrigation heads. Surrounded by wonderfully maintained properties this tract also features a metal barn, custom designed U-shaped pond stocked with catfish, gated landscaped entry, gravel drive lined with live oaks, great perimeter fencing with scattered oaks along the East and West side, RV pad site, & strategically planted Pines and Cedars for buffer. With all the infrastructure in place this will make a great home site, recreational tract, tree farm, or even a winery.