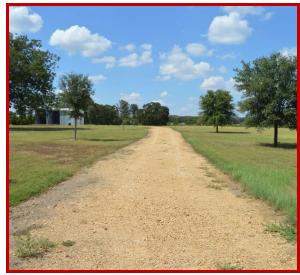

## **CR 348 Loop** Gause, **TX 77857** Offered at: **\$134,900**

This beautiful tract of land offers tons of possible uses. Originally a commercial tree farm it includes a water well with two large storage tanks, elaborate automatic watering system with pumps, water lines, multiple faucets & irrigation heads. Surrounded by wonderfully maintained properties this tract also features a metal barn, custom designed U-shaped pond stocked with catfish, gated landscaped entry, gravel drive lined with live oaks, great perimeter fencing with scattered oaks along the East and West side, RV pad site, & strategically planted Pines and Cedars for buffer. With all the infrastructure in place this will make a great home site, recreational tract, tree farm, or even a winery.