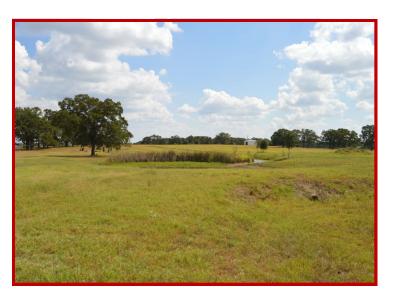

## **CR 348 Loop** Gause, **TX 77857** Offered at: **\$134,900**

This beautiful tract of land offers tons of possible uses. Originally a commercial tree farm it includes a water well with two large storage tanks, elaborate automatic watering system with pumps, water lines, multiple faucets & irrigation heads. Surrounded by wonderfully maintained properties this tract also features a metal barn, custom designed U-shaped pond stocked with catfish, gated landscaped entry, gravel drive lined with live oaks, great perimeter fencing with scattered oaks along the East and West side, RV pad site, & strategically planted Pines and Cedars for buffer. With all the infrastructure in place this will make a great home site, recreational tract, tree farm, or even a winery.

### **CR 348 Loop** Gause, TX 77857

keyteambcs.com

Margie: 979.412.4401 Jeremy: 979.220.8025 Office: 979.693.9100