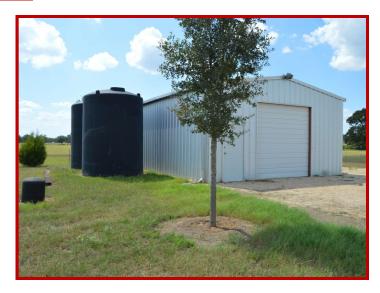

## **CR 348 Loop** Gause, **TX 77857** Offered at: **\$134,900**

This beautiful tract of land offers tons of possible uses. Originally a commercial tree farm it includes a water well with two large storage tanks, elaborate automatic watering system with pumps, water lines, multiple faucets & irrigation heads. Surrounded by wonderfully maintained properties this tract also features a metal barn, custom designed U-shaped pond stocked with catfish, gated landscaped entry, gravel drive lined with live oaks, great perimeter fencing with scattered oaks along the East and West side, RV pad site, & strategically planted Pines and Cedars for buffer. With all the infrastructure in place this will make a great home site, recreational tract, tree farm, or even a winery.

### **CR 348 Loop** Gause, TX 77857

keyteambcs.com

Margie: 979.412.4401 Jeremy: 979.220.8025 Office: 979.693.9100