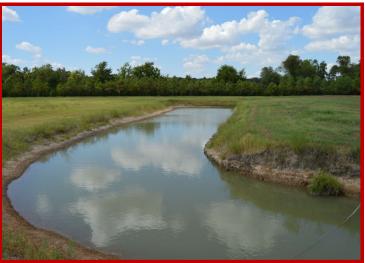

## **CR 348 Loop** Gause, **TX 77857** Offered at: **\$134,900**

This beautiful tract of land offers tons of possible uses. Originally a commercial tree farm it includes a water well with two large storage tanks, elaborate automatic watering system with pumps, water lines, multiple faucets & irrigation heads. Surrounded by wonderfully maintained properties this tract also features a metal barn, custom designed U-shaped pond stocked with catfish, gated landscaped entry, gravel drive lined with live oaks, great perimeter fencing with scattered oaks along the East and West side, RV pad site, & strategically planted Pines and Cedars for buffer. With all the infrastructure in place this will make a great home site, recreational tract, tree farm, or even a winery.

### **CR 348 Loop** Gause, TX 77857

Aerial view from when it was still a tree farm and before the pond was reshaped.

keyteambcs.com

Margie: 979.412.4401 Jeremy: 979.220.8025 Office: 979.693.9100