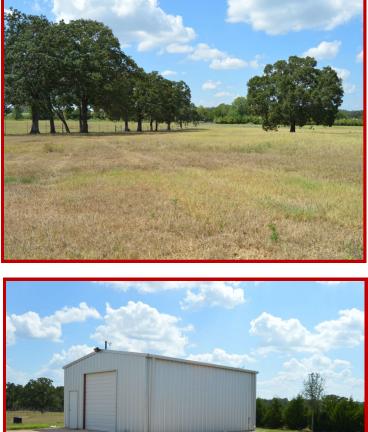

## **CR 348 Loop** Gause, **TX 77857** Offered at: **\$134,900**

This beautiful tract of land offers tons of possible uses. Originally a commercial tree farm it includes a water well with two large storage tanks, elaborate automatic watering system with pumps, water lines, multiple faucets & irrigation heads. Surrounded by wonderfully maintained properties this tract also features a metal barn, custom designed U-shaped pond stocked with catfish, gated landscaped entry, gravel drive lined with live oaks, great perimeter fencing with scattered oaks along the East and West side, RV pad site, & strategically planted Pines and Cedars for buffer. With all the infrastructure in place this will make a great home site, recreational tract, tree farm, or even a winery.

### **CR 348 Loop** Gause, TX 77857

keyteambcs.com

Margie: 979.412.4401 Jeremy: 979.220.8025 Office: 979.693.9100