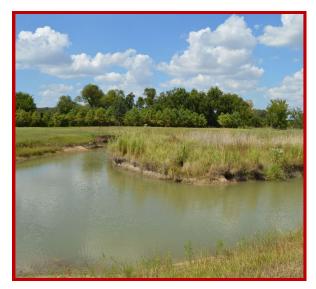

## **CR 348 Loop** Gause, **TX 77857** Offered at: **\$134,900**

This beautiful tract of land offers tons of possible uses. Originally a commercial tree farm it includes a water well with two large storage tanks, elaborate automatic watering system with pumps, water lines, multiple faucets & irrigation heads. Surrounded by wonderfully maintained properties this tract also features a metal barn, custom designed U-shaped pond stocked with catfish, gated landscaped entry, gravel drive lined with live oaks, great perimeter fencing with scattered oaks along the East and West side, RV pad site, & strategically planted Pines and Cedars for buffer. With all the infrastructure in place this will make a great home site, recreational tract, tree farm, or even a winery.