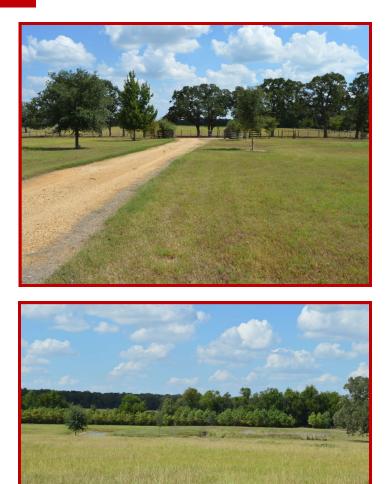

## **CR 348 Loop** Gause, **TX 77857** Offered at: **\$134,900**

This beautiful tract of land offers tons of possible uses. Originally a commercial tree farm it includes a water well with two large storage tanks, elaborate automatic watering system with pumps, water lines, multiple faucets & irrigation heads. Surrounded by wonderfully maintained properties this tract also features a metal barn, custom designed U-shaped pond stocked with catfish, gated landscaped entry, gravel drive lined with live oaks, great perimeter fencing with scattered oaks along the East and West side, RV pad site, & strategically planted Pines and Cedars for buffer. With all the infrastructure in place this will make a great home site, recreational tract, tree farm, or even a winery.

### **CR 348 Loop** Gause, TX 77857

keyteambcs.com

Margie: 979.412.4401 Jeremy: 979.220.8025 Office: 979.693.9100