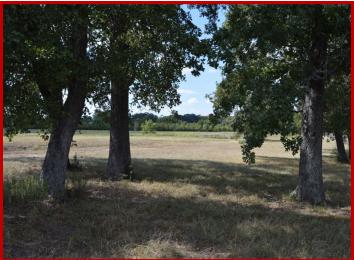

## **CR 348 Loop** Gause, **TX 77857** Offered at: **\$134,900**

This beautiful tract of land offers tons of possible uses. Originally a commercial tree farm it includes a water well with two large storage tanks, elaborate automatic watering system with pumps, water lines, multiple faucets & irrigation heads. Surrounded by wonderfully maintained properties this tract also features a metal barn, custom designed U-shaped pond stocked with catfish, gated landscaped entry, gravel drive lined with live oaks, great perimeter fencing with scattered oaks along the East and West side, RV pad site, & strategically planted Pines and Cedars for buffer. With all the infrastructure in place this will make a great home site, recreational tract, tree farm, or even a winery.

### **CR 348 Loop** Gause, TX 77857

keyteambcs.com

Margie: 979.412.4401 Jeremy: 979.220.8025 Office: 979.693.9100