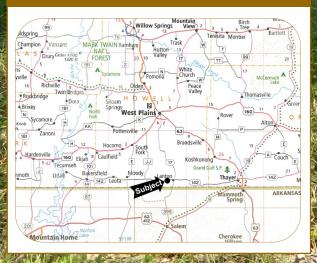

**Frontage:** There is approximately 3/4 mile of road frontage on Missouri Route 142.

**Location:** The subject property is located approximately 227 miles southwest of Lambert - St. Louis International Airport. Nearby towns include: West Plains (14 miles north), Thayer (15 miles east), and Caulfield (17 1/2 miles northwest).

**Major Highways:** Missouri Route 142 borders the property to the north, Missouri Route 17 is 3/8 mile east, and U.S. Route 63 is 11 miles northeast of the property.

**Comments:** A scenic property with hardwoods and a natural spring. Has been used for cattle ranching in the past. Offers excellent deer and wild turkey hunting. The White Ranch Conservation Area is 1/4 mile from the property.