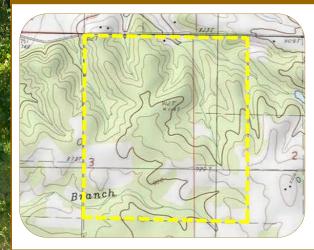

Ocie-Bendavis complex, and Alred-Bendavis complex.

**Frontage:** There is approximately 3/4 mile of road frontage on Missouri Route 142.

**Location:** The subject property is located approximately 227 miles southwest of Lambert - St. Louis International Airport. Nearby towns include: West Plains (14 miles north), Thayer (15 miles east), and Caulfield (17 1/2 miles northwest).

**Major Highways:** Missouri Route 142 borders the property to the north, Missouri Route 17 is 3/8 mile east, and U.S. Route 63 is 11 miles northeast of the property.

**Comments:** A scenic property with hardwoods and a natural spring. Has been used for cattle ranching in the past. Offers excellent deer and wild turkey hunting. The White Ranch Conservation Area is 1/4 mile from the property.

#### Topography Map



### Plat Map

MGW MARTIN, GOODRICH & WADDELL, IS REAL ESTATE SERVICES







#### For more information, please contact Mark Mommsen: (815) 901-4269 | Mark.Mommsen@mgw.us.com

The information herein is considered accurate, but not guaranteed. The photographs herein may be stock photography, and are for illustrative purposes only. In Cooperation With