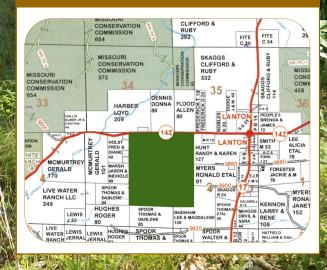

proximately 3/4 mile of road frontage on Missouri Route 142.

**Location:** The subject property is located approximately 227 miles southwest of Lambert - St. Louis International Airport. Nearby towns include: West Plains (14 miles north), Thayer (15 miles east), and Caulfield (17 1/2 miles northwest).

**Major Highways:** Missouri Route 142 borders the property to the north, Missouri Route 17 is 3/8 mile east, and U.S. Route 63 is 11 miles northeast of the property.

**Comments:** A scenic property with hardwoods and a natural spring. Has been used for cattle ranching in the past. Offers excellent deer and wild turkey hunting. The White Ranch Conservation Area is 1/4 mile from the property.

#### Topography Map



### Plat Map

MGW MARTIN, GOODRICH & WADDELL, IS REAL ESTATE SERVICES







#### For more information, please contact Mark Mommsen: (815) 901-4269 | Mark.Mommsen@mgw.us.com

The information herein is considered accurate, but not guaranteed. The photographs herein may be stock photography, and are for illustrative purposes only. In Cooperation With