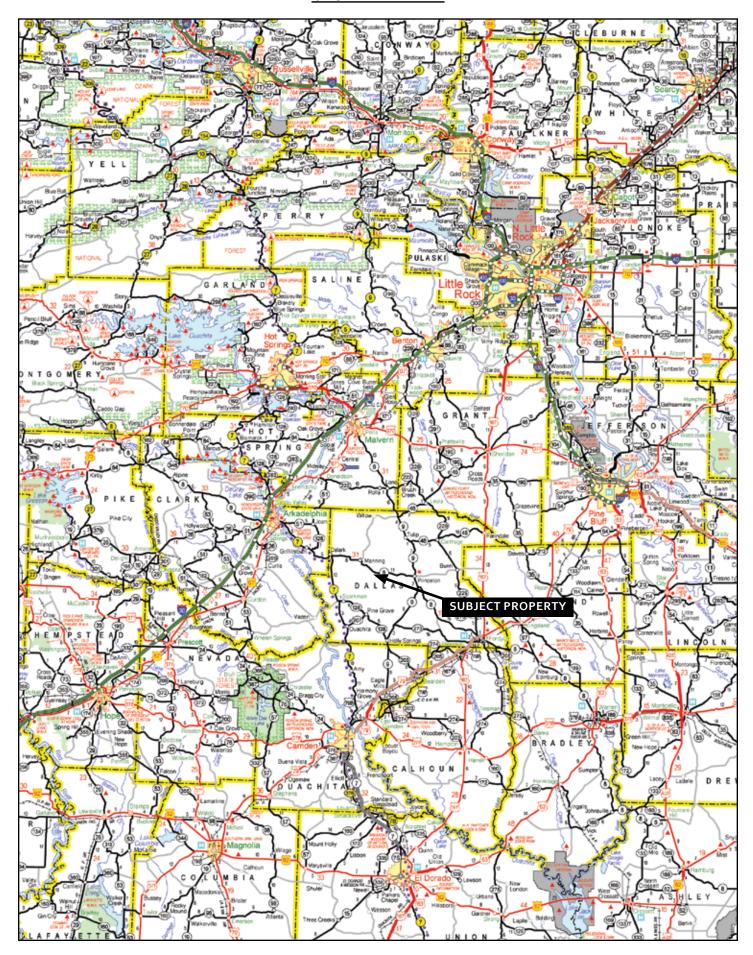

## **VICINITY MAP**

**TRACT 6**Parcel: 001-07427-000 | Dallas County, AR | 20 (+/-) acres

Parcel: 001-07427-000 | Dallas County, AR | 20 (+/-) acres