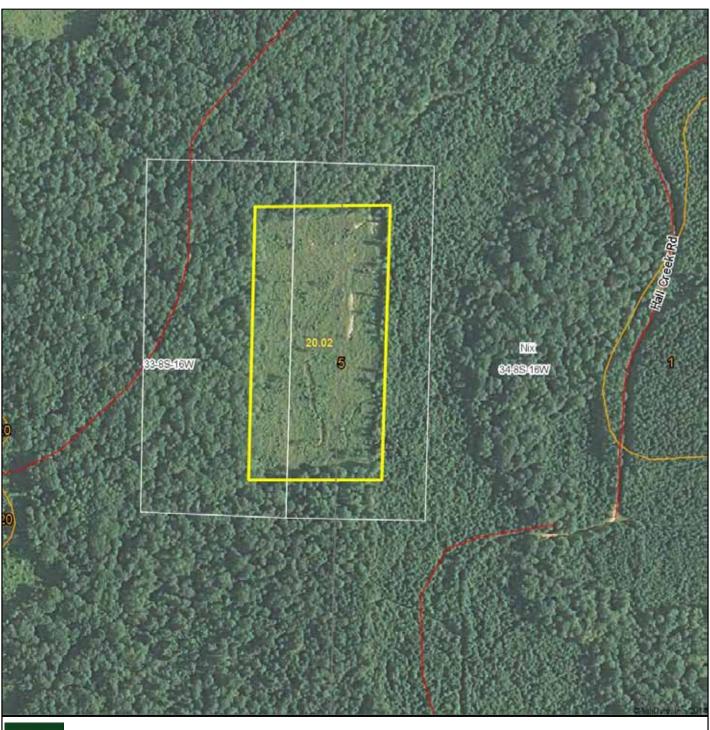

# **Aerial Map**

34-8S-16W **Dallas County Arkansas** 

map center: 33° 59' 0.87, 92° 44' 10.72

6/23/2014

**TRACT 6**Parcel: 001-07427-000 | Dallas County, AR | 20 (+/-) acres

## **Topography Map**

34-8S-16W **Dallas County Arkansas** 

map center: 33° 59' 0.87, 92° 44' 10.72 scale: 5653

6/23/2014

 $\underline{\text{TRACT 6}}$  Parcel: 001-07427-000 | Dallas County, AR | 20  $^{(+/-)}$  acres