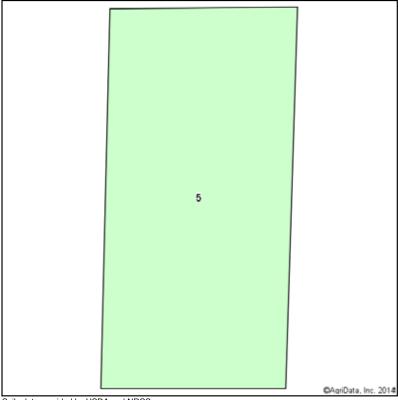

## Soil Map

Arkansas State: County: Dallas Location: 34-8S-16W

Township: Nix Acres: 20.02 6/23/2014 Date:

Soils data provided by USDA and NRCS.

|         |                                           | 4.5   |                  |               |                     |  |  |
|---------|-------------------------------------------|-------|------------------|---------------|---------------------|--|--|
| 5       | Guyton soils, frequently flooded          | 20.02 | 100.0%           | Vw            | 4.5                 |  |  |
| Code    | Soil Description                          | Acres | Percent of field | Non-Irr Class | Common bermudagrass |  |  |
| Area Sy | Area Symbol: AR620, Soil Area Version: 11 |       |                  |               |                     |  |  |

Area Symbol: AR620, Soil Area Version: 11

Field borders provided by Farm Service Agency as of 5/21/2008. Aerial photography provided by Aerial Photography Field Office.