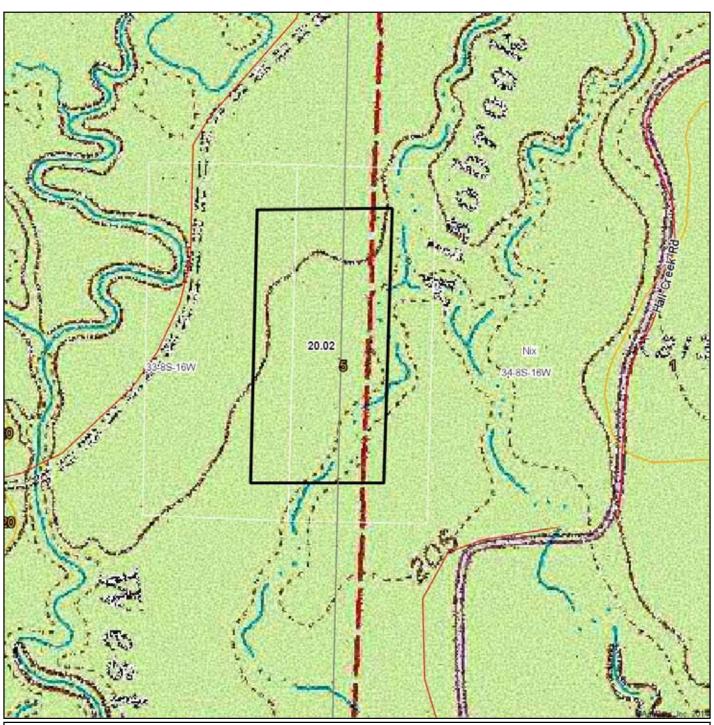

## **VICINITY MAP**

**TRACT 6**Parcel: 001-07427-000 | Dallas County, AR | 20 (+/-) acres

Parcel: 001-07427-000 | Dallas County, AR | 20 (+/-) acres

# For The Pinchback Heirs Parcel # 001-07427-000

Legal Description: E ½ of the NE ¼ of the SE ¼

Section 33, Township 8 South, Range 16 West,

Dallas County, AR. Totaling 20 Acres

## Tract Description

The Tract simply consists of 26 pines "Seed Trees" left from the last harvest to regenerate the stand. Boundary lines are marked in blue. Access is by unimproved woods road from the north off of highway 8.

# **Aerial Map**

34-8S-16W **Dallas County Arkansas** 

map center: 33° 59' 0.87, 92° 44' 10.72

6/23/2014

**TRACT 6**Parcel: 001-07427-000 | Dallas County, AR | 20 (+/-) acres

## **Topography Map**

34-8S-16W **Dallas County Arkansas** 

map center: 33° 59' 0.87, 92° 44' 10.72 scale: 5653

6/23/2014

 $\underline{\text{TRACT 6}}$  Parcel: 001-07427-000 | Dallas County, AR | 20  $^{(+/-)}$  acres