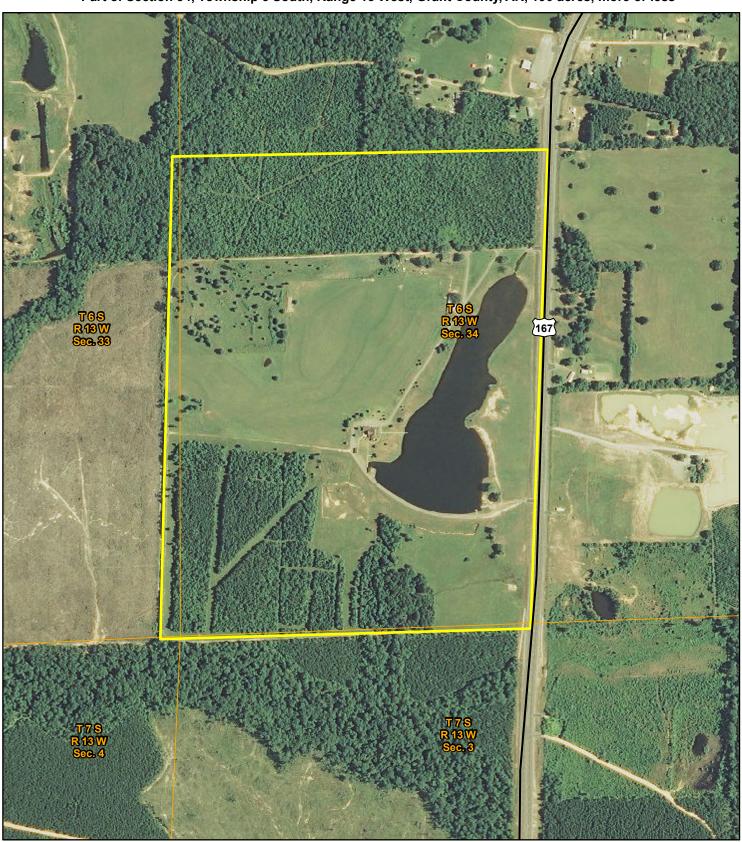

## Cedar lake Estate

Part of Section 34, Township 6 South, Range 13 West, Grant County, AR, 190 acres, more or less

This map and all information it contains is provided "AS IS," as a courtesy to potential buyers. Potential buyers should make their own determination regarding the accuracy of the information provided. Neither the seller, Davis DuBose Knight Forestry & Real Estate PLLC (DDKFRE), their subsidiaries, affiliates nor representatives warrant the accuracy, adequacy or completeness of any information contained herein regarding the property, its condition, boundaries, access, acreage, or timber stand information. DDKFRE expressly disclaims liability for errors or omissions.