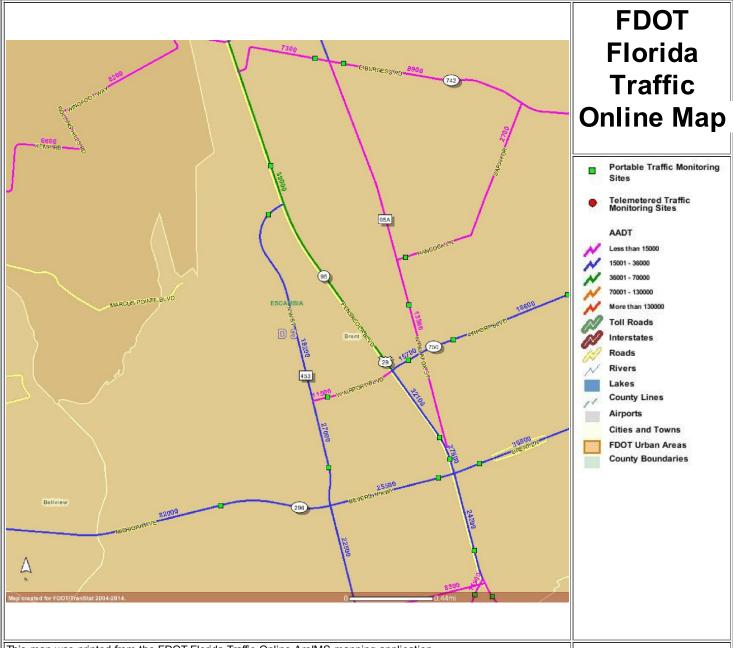

This map was printed from the FDOT Florida Traffic Online ArcIMS mapping application - (http://www2.dot.state.fl.us/FloridaTrafficOnline/).

For more information regarding FDOT Florida Traffic data, please contact the FTI Support Group of the FDOT/Transportation Statistics Office at 800-399-5503 or TDD/TTY: 850/410-5708.