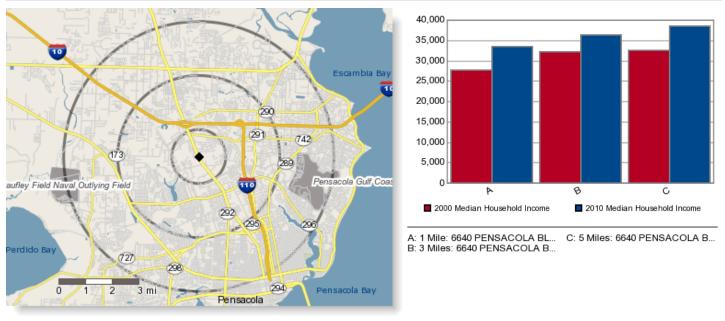

## FreeDemographics™

**Geography:** 1 Mile: 6640 PENSACOLA BLVD PENSACOLA, FL 32505, 3 Miles: 6640 PENSACOLA BLVD PENSACOLA, FL 32505, 5...

© 2014 Tom Tom

<sup>\*</sup>Comparison reports are limited to first 10 geographies selected