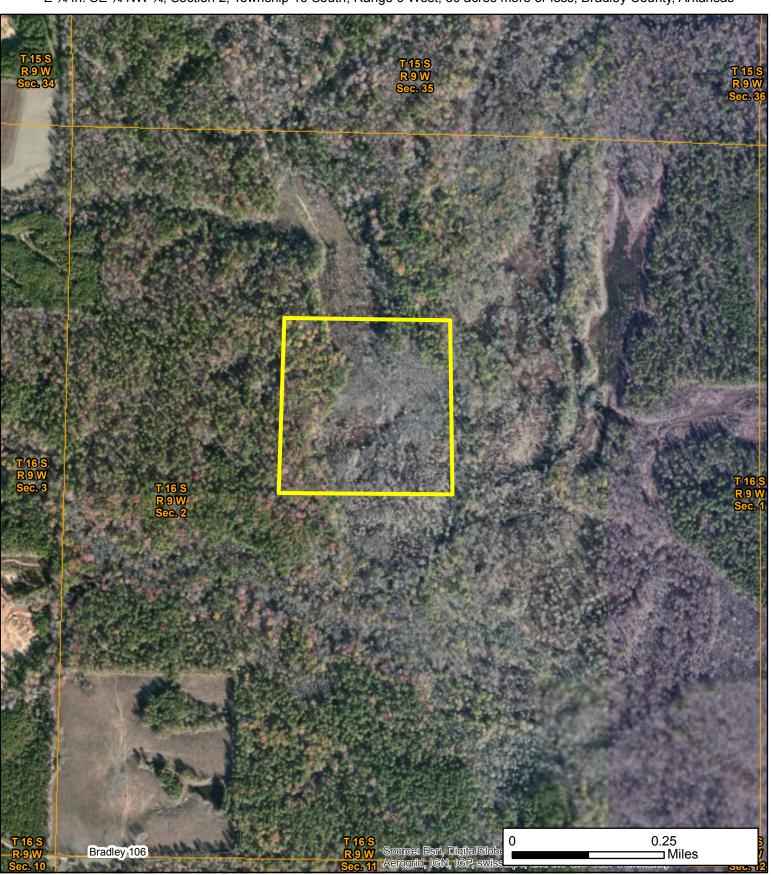

## Bradley 30

E 3/4 frl. SE 1/4 NW 1/4, Section 2, Township 16 South, Range 9 West, 30 acres more or less, Bradley County, Arkansas

This map and all information it contains is provided "AS IS," as a courtesy to potential buyers. Potential buyers should make their own determination regarding the accuracy of the information provided. Neither the seller, Davis DuBose Forestry & Real Estate Consultants PLLC (DDFREC), their subsidiaries, affiliates nor representatives warrant the accuracy, adequacy or completeness of any information contained herein regarding the property, its condition, boundaries, access, acreage, or timber stand information. DDFREC expressly disclaims liability for errors or omissions.