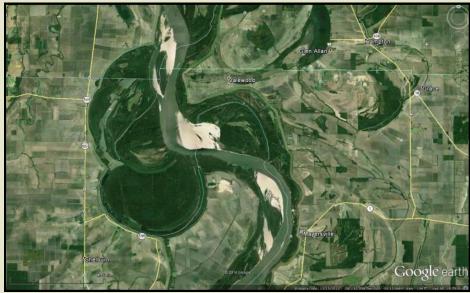

Lying inside the Mississippi River levee about 14 miles west of Rolling Fork, MS., you will find the best of the best. Awesome hunting and fishing. Magnificent lodge. Outstanding camaraderie. Scenic views. Equity share clubs simply do not get any better than this.

1750+/- acres of contiguous land inside the Mississippi River levee north of Tara Wild-life and across the MS River from Cottonwood, this is the world famous trophy deer, duck and turkey hunting "inside the levee". All the hunting related amenities you would expect: very nice shooting houses, wildlife biologist managed plantings for deer, ducks and turkeys, skinning shed with walk in cooler, concrete boat ramp for on-site access into the Chute, storage area with concrete wash pad for ATVs, mud room for waders and boots. Outdoor fire pit and screened barbecue area.