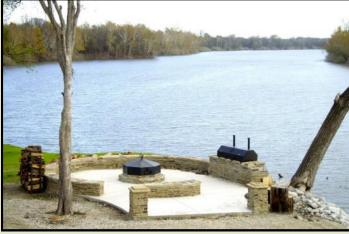

1750+/- acres of contiguous land inside the Mississippi River levee north of Tara Wild-life and across the MS River from Cottonwood, this is the world famous trophy deer, duck and turkey hunting "inside the levee". All the hunting related amenities you would expect: very nice shooting houses, wildlife biologist managed plantings for deer, ducks and turkeys, skinning shed with walk in cooler, concrete boat ramp for on-site access into the Chute, storage area with concrete wash pad for ATVs, mud room for waders and boots. Outdoor fire pit and screened barbecue area.

Designed and decorated by Ms. Ginger Skinner, the Lodge has to be seen to be believed. Kitchen, dining and entertaining areas. Flat screen TVs all over the place. Large deck with outdoor kitchen overlooking Ol River Chute. Private bedroom/bath in the Lodge and your own boat storage unit!