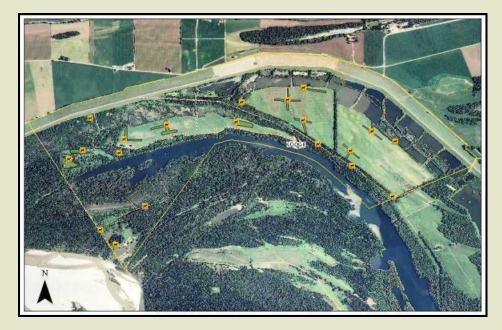

1750+/- acres of contiguous land inside the Mississippi River levee north of Tara Wild-life and across the MS River from Cottonwood, this is the world famous trophy deer, duck and turkey hunting "inside the levee". All the hunting related amenities you would expect: very nice shooting houses, wildlife biologist managed plantings for deer, ducks and turkeys, skinning shed with walk in cooler, concrete boat ramp for on-site access into the Chute, storage area with concrete wash pad for ATVs, mud room for waders and boots. Outdoor fire pit and screened barbecue area.