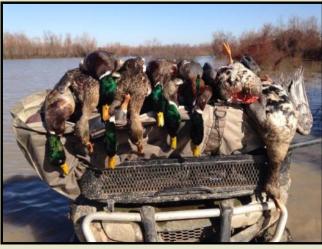

1750+/- acres of contiguous land inside the Mississippi River levee north of Tara Wild-life and across the MS River from Cottonwood, this is the world famous trophy deer, duck and turkey hunting "inside the levee". All the hunting related amenities you would expect: very nice shooting houses, wildlife biologist managed plantings for deer, ducks and turkeys, skinning shed with walk in cooler, concrete boat ramp for on-site access into the Chute, storage area with concrete wash pad for ATVs, mud room for waders and boots. Outdoor fire pit and screened barbecue area.