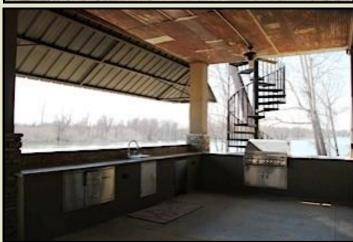

Designed and decorated by Ms. Ginger Skinner, the Lodge has to be seen to be believed. Kitchen, dining and entertaining areas. Flat screen TVs all over the place. Large deck with outdoor kitchen overlooking Ol River Chute. Private bedroom/bath in the Lodge and your own boat storage unit!