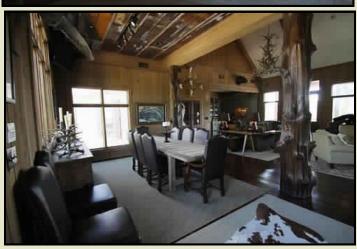

Designed and decorated by Ms. Ginger Skinner, the Lodge has to be seen to be believed. Kitchen, dining and entertaining areas. Flat screen TVs all over the place. Large deck with outdoor kitchen overlooking Ol River Chute. Private bedroom/bath in the Lodge and your own boat storage unit!