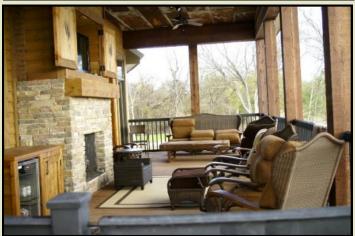

Designed and decorated by Ms. Ginger Skinner, the Lodge has to be seen to be believed. Kitchen, dining and entertaining areas. Flat screen TVs all over the place. Large deck with outdoor kitchen overlooking Ol River Chute. Private bedroom/bath in the Lodge and your own boat storage unit!