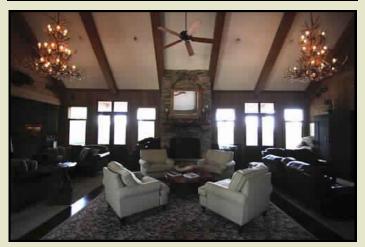

Designed and decorated by Ms. Ginger Skinner, the Lodge has to be seen to be believed. Kitchen, dining and entertaining areas. Flat screen TVs all over the place. Large deck with outdoor kitchen overlooking Ol River Chute. Private bedroom/bath in the Lodge and your own boat storage unit!