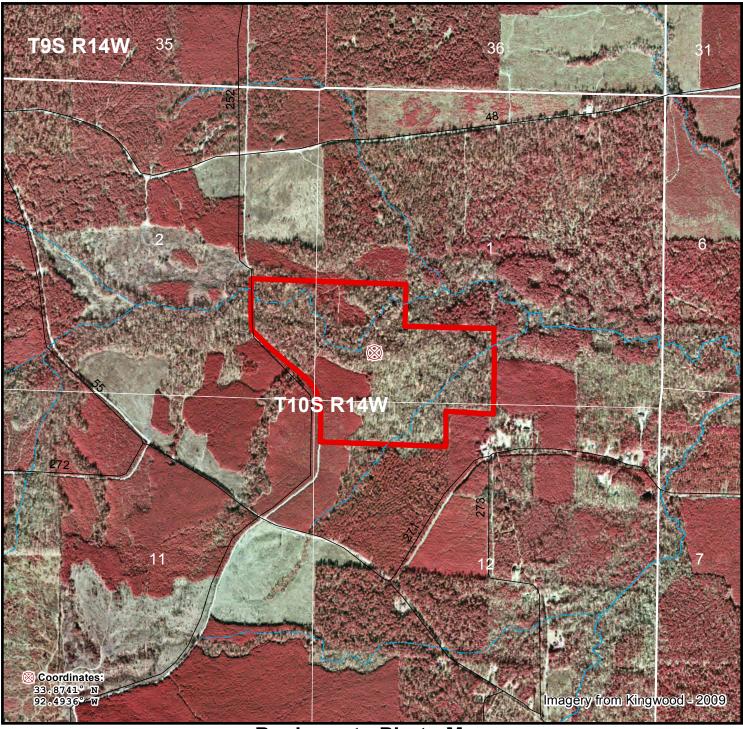

State

County/Local

Property Listing

Lake/Reservoir

County

The property depicted on this map has not been surveyed. The acreage is an estimate based upon GIS data. The volume information in this report is based on current information in the seller's inventory system. The information is subject to change due to harvest activities and/or updates resulting from routine maintenance of the inventory system. Neither the owner nor its officers, directors, employees or agents represent or warrant the accuracy or completeness of the ownership acreage, the cover type acreage, timber inventory species, grade or volumes, legal or practical access to the property, or operability.