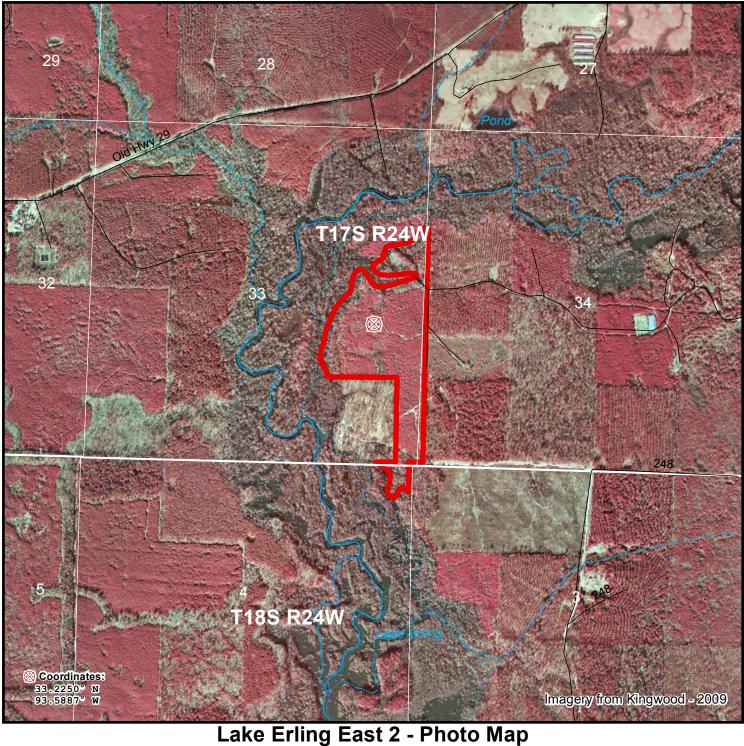

## Lake Erling East 2 - Photo Map Parcel # 05073Hb015

The property depicted on this map has not been surveyed. The acreage is an estimate based upon GIS data. The volume information in this report is based on current information in the seller's inventory system. The information is subject to change due to harvest activities and/or updates resulting from routine maintenance of the inventory system. Neither the owner nor its officers, directors, employees or agents represent or warrant the accuracy or completeness of the ownership acreage, the cover type acreage, timber inventory species, grade or volumes, legal or practical access to the property, or operability. 11/29/2012