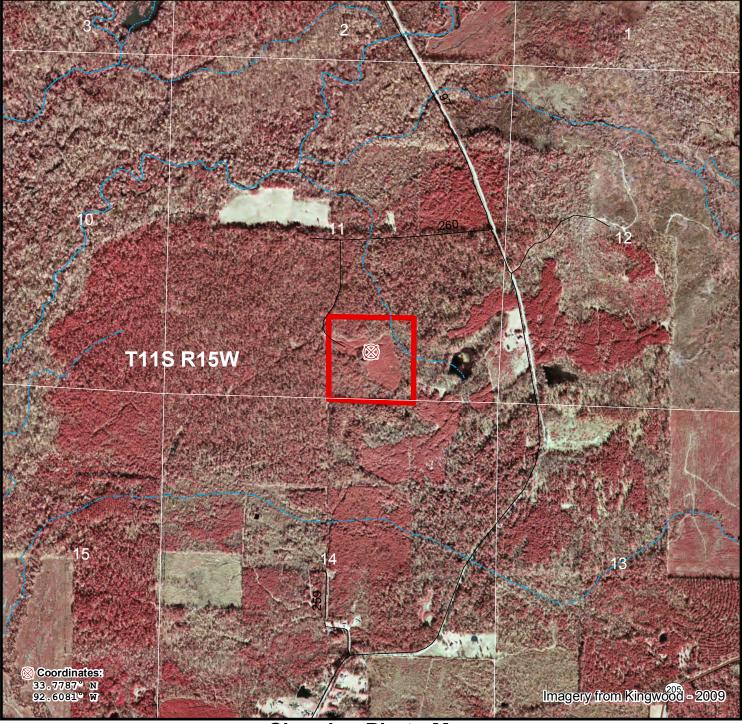

## Cheerio - Photo Map Parcel # 05103Sb008 Ouachita County, AR - approx. 40 acres +/-

The property depicted on this map has not been surveyed. The acreage is an estimate based upon GIS data. The volume information in this report is based on current information in the seller's inventory system. The information is subject to change due to harvest activities and/or updates resulting from routine maintenance of the inventory system. Neither the owner nor its officers, directors, employees or agents represent or warrant the accuracy or completeness of the ownership acreage, the cover type acreage, timber inventory species, grade or volumes, legal or practical access to the property, or operability.