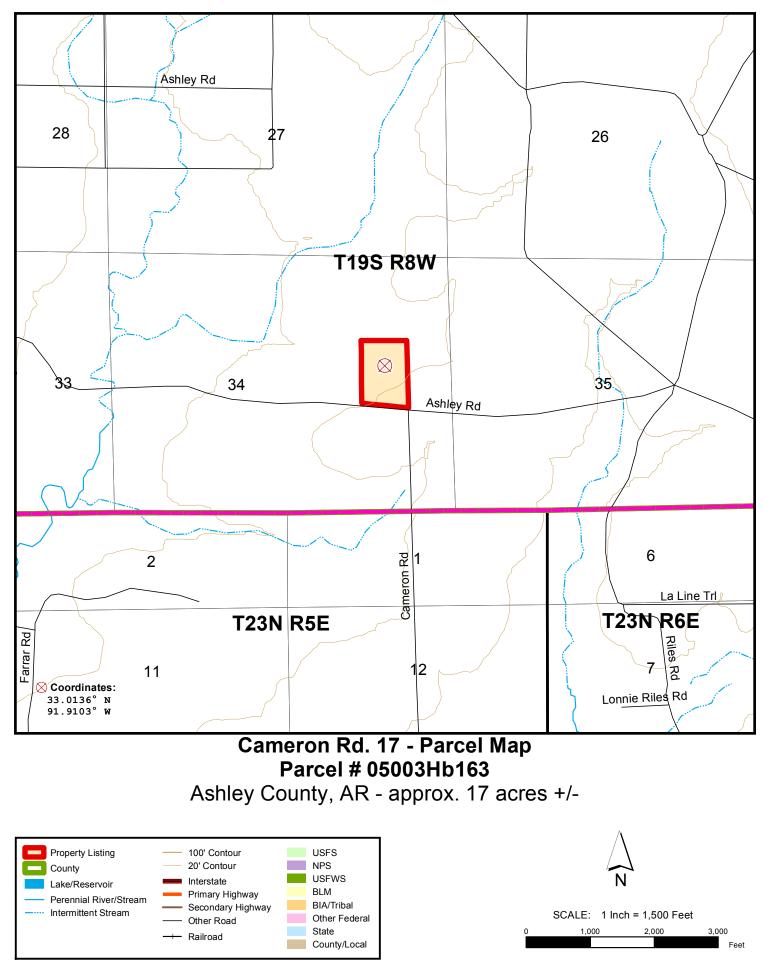

The property depicted on this map has not been surveyed. The acreage is an estimate based upon GIS data. The volume information in this report is based on current information in the seller's inventory system. The information is subject to change due to harvest activities and/or updates resulting from routine maintenance of the inventory system. Neither the owner nor its officers, directors, employees or agents represent or warrant the accuracy or completeness of the ownership acreage, the cover type acreage, timber inventory species, grade or volumes, legal or practical access to the property, or operability. 1/18/2014