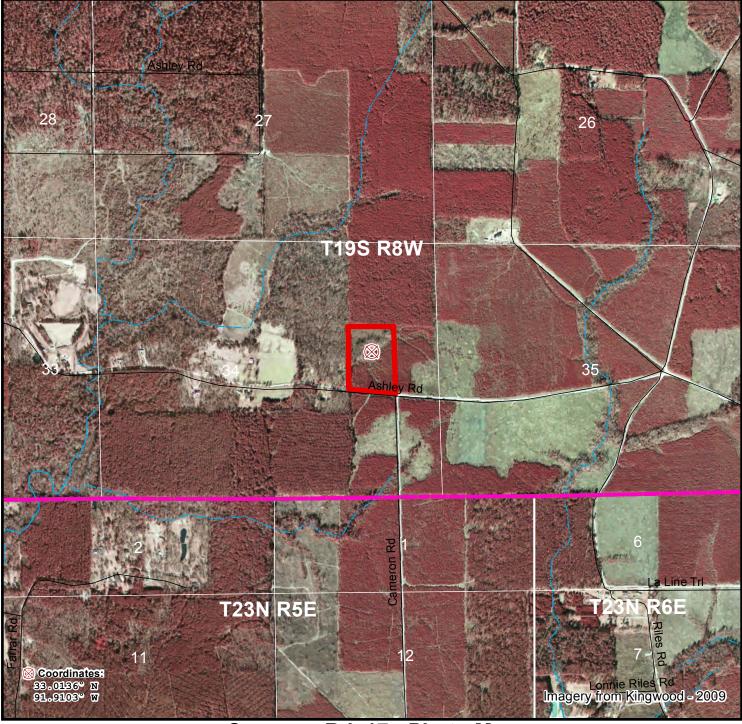

## Cameron Rd. 17 - Photo Map Parcel # 05003Hb163

The property depicted on this map has not been surveyed. The acreage is an estimate based upon GIS data. The volume information in this report is based on current information in the seller's inventory system. The information is subject to change due to harvest activities and/or updates resulting from routine maintenance of the inventory system. Neither the owner nor its officers, directors, employees or agents represent or warrant the accuracy or completeness of the ownership acreage, the cover type acreage, timber inventory species, grade or volumes, legal or practical access to the property, or operability.