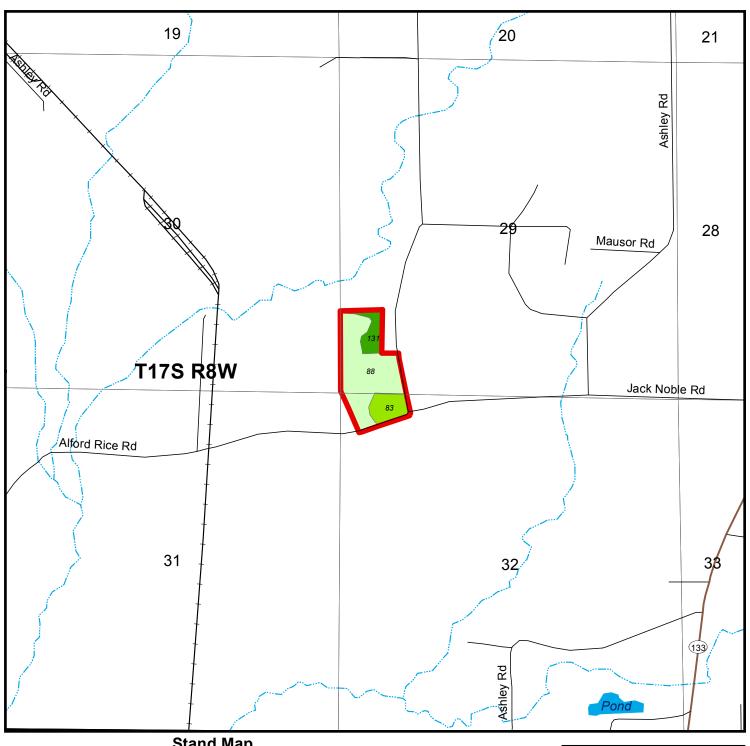

## **Stand Map** Noble Rd. Plantation Parcel # 05003Hb119 Ashley County, AR - approx. 34 acres +/-

| Property Listing       | Cover Type               | Public Land   |  |
|------------------------|--------------------------|---------------|--|
| County                 | Pine                     | USFS          |  |
| Interstate             | Pine Plantation > 15 yr  | NPS           |  |
| Primary Highway        | Pine Plantation <= 15 yr | USFWS         |  |
| Secondary Highway      | Hardwood                 | BLM           |  |
| Other Road             | Bottomland               | BIA/Tribal    |  |
| +- Railroad            | Open                     | Other Federal |  |
| Lake/Reservoir         | Non Productive           | State         |  |
| Perennial River/Stream | Other/Unknown            | County/Local  |  |

| Stand | # Cover Type             | Age | Acres |
|-------|--------------------------|-----|-------|
| 83    | Pine Plantation > 15 yr  | 17  | 5.8   |
| 88    | Pine Plantation <= 15 yr | 6   | 23.8  |
| 131   | Pine                     | 8   | 4.6   |
|       |                          |     |       |
|       |                          |     |       |
|       |                          |     |       |
|       |                          |     |       |
|       |                          |     |       |
|       |                          |     |       |
|       |                          |     |       |
|       |                          |     |       |
|       |                          |     |       |