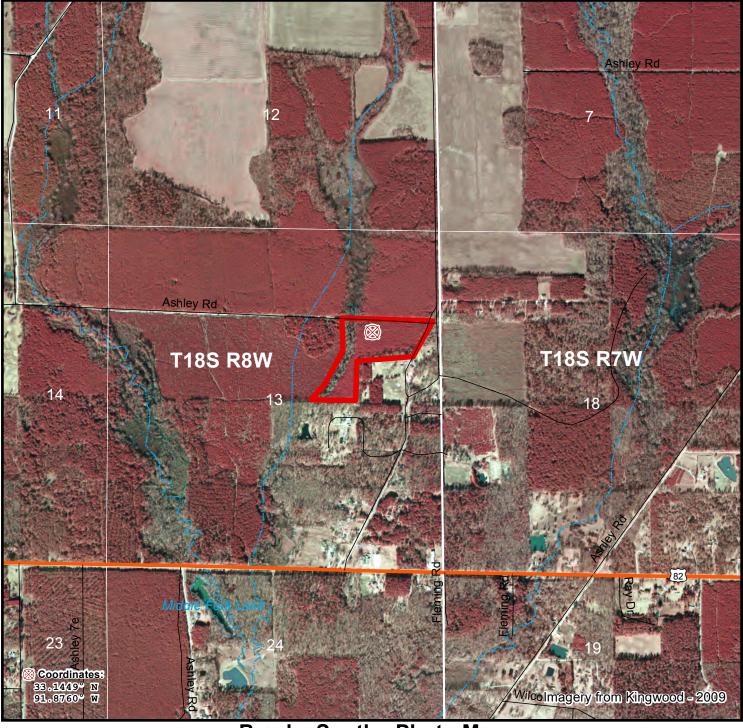

## Braska South - Photo Map Parcel # 05003Hb069

The property depicted on this map has not been surveyed. The acreage is an estimate based upon GIS data. The volume information in this report is based on current information in the seller's inventory system. The information is subject to change due to harvest activities and/or updates resulting from routine maintenance of the inventory system. Neither the owner nor its officers, directors, employees or agents represent or warrant the accuracy or completeness of the ownership acreage, the cover type acreage, timber inventory species, grade or volumes, legal or practical access to the property, or operability.