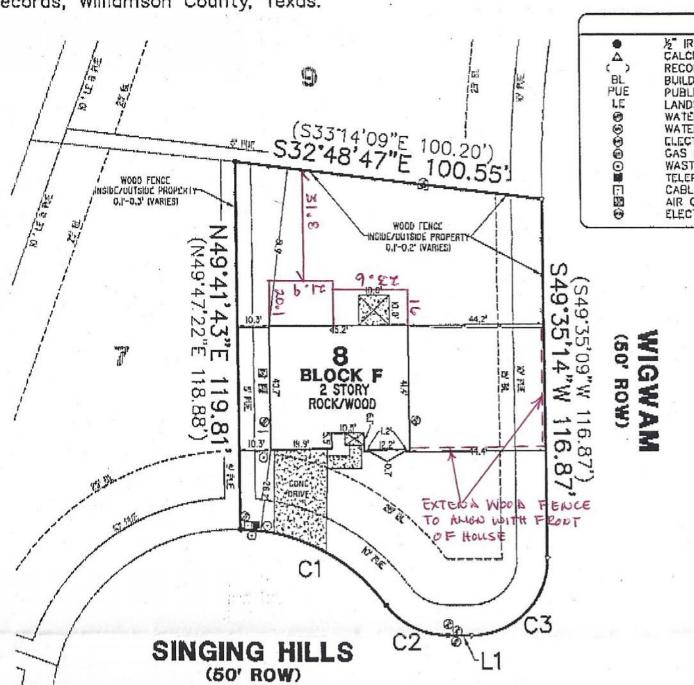

## TITLE SURVEY

Address: 2002 Singing Hills, Leander, TX Reference: Lot 8, Block F, THE BOULDERS, PHASE IV, AT CRYSTAL FALLS, Cobinet AA, Slide 266, Plat

Records, Williamson County, Texas.

LEGEND. 沒" IRON ROD FOUND CALCULATED POINT RECORD INFORMATION BUILDING LINE PUBLIC UTILITY EASEMENT LANDSCAPE EASEMENT WATER METER WATER VALVE CLECTRIC METER GAS METER WASTEWATER CLEANOUT TELEPHONE RISER CABLE RISER AIR CONDITIONER ELECTRIC UNDERGROUND VAULT