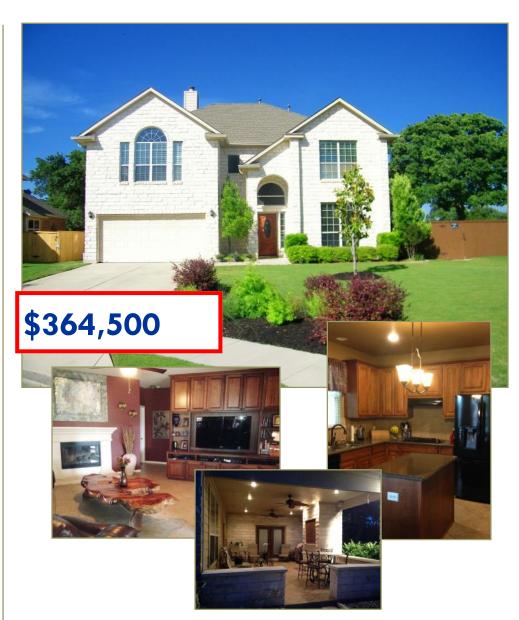

# Market Realty, Inc.

2201 Becker Dr. Brenham, TX 77833

Phone: 979-836-9600 Mobile: 979-830-7708 Fax: 979-836-6689

appraisals@marketrealty.com

Exceptional family home with approx. 3,485 sq. ft. of living space in Leander, TX with a gorgeous yard. Nice floor plan and in excellent condition, downstairs mother-in-law suite, spacious bedrooms. Full sprinkler system in yard, outdoor living space. Must see to appreciate!

# 2002 Singing Hills/Leander, TX 78641 0.30 acre

- Appx. 3,485 SF
- Close to schools, shopping, recreation
- Corner lot
- Sprinkler system
- Granite counters
- Covered back patio
- Room for a pool
- 2 car garage