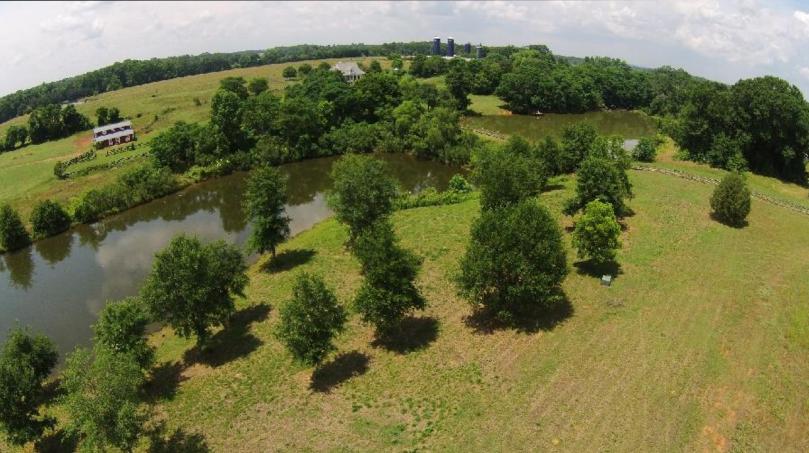

#### Presented by:

Kyle Ward Licensed Broker GA - SC Longleaf Realty Trust, LLC 706-474-1348 Direct kward@longleafcre.com

**Asking Price:** 

| LOCATION:             | Located in North Morgan County, GA. Approximately 8 Miles north of Madison, GA, 10 miles south of Watkinsville, GA, and 16 miles south of Athens, GA. |
|-----------------------|-------------------------------------------------------------------------------------------------------------------------------------------------------|
| HIGHEST AND BEST USE: | Waterfront residential building lot / mini-farm.                                                                                                      |
| REMARKS:              | 11 Acres located in desirable Morgan County                                                                                                           |
|                       | Convenient to Madison, Watkinsville, and Athens                                                                                                       |
|                       | 1,170'+- paved road frontage with black board fencing                                                                                                 |
|                       | 1,300'+- Frontage on a 3+- acre shared lake                                                                                                           |
|                       | Dock in place on pond                                                                                                                                 |
|                       | 12x24 waterfront screened pavilion, with 6x24 open porch                                                                                              |
|                       | White sand beach area in front of pavilion                                                                                                            |
|                       | Fire pit                                                                                                                                              |
|                       | 24x24 barn with lean-to                                                                                                                               |
|                       | Well kept pasture                                                                                                                                     |
|                       | Multiple great building locations                                                                                                                     |
|                       | Morgan County Schools                                                                                                                                 |
|                       | Protective covenants and restrictions                                                                                                                 |
|                       |                                                                                                                                                       |