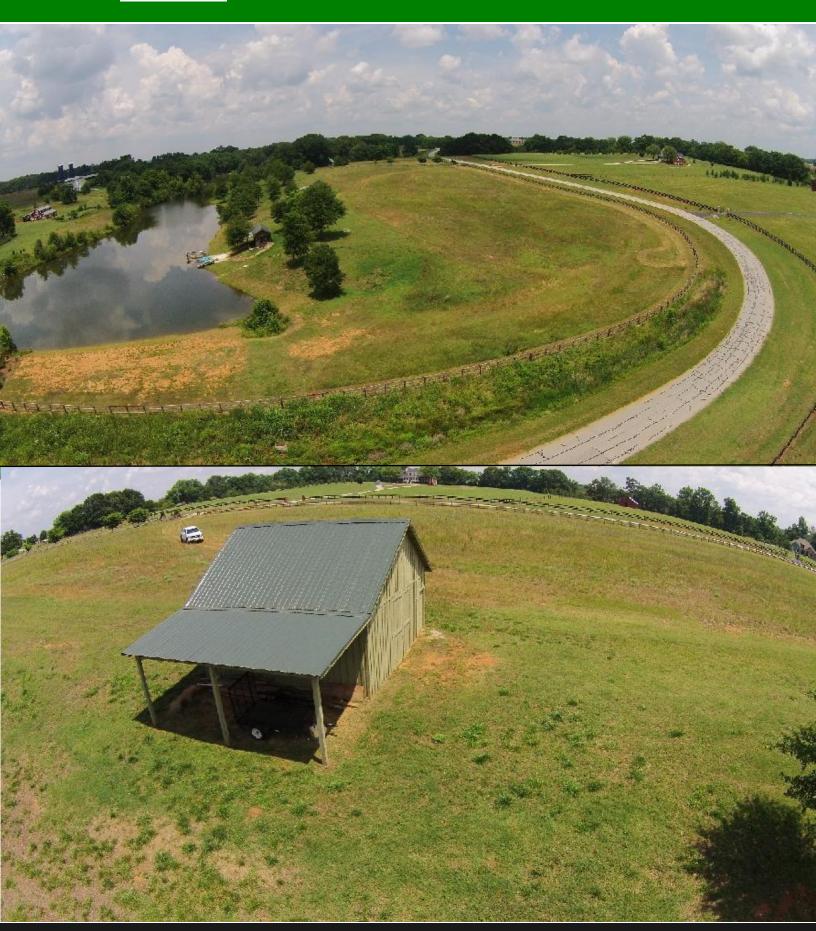

#### Presented by:

Kyle Ward Licensed Broker GA - SC Longleaf Realty Trust, LLC 706-474-1348 Direct kward@longleafcre.com

**Asking Price:** 

| LOCATION:             | Located in North Morgan County, GA. Approximately 8 Miles north of Madison, GA, 10 miles south of Watkinsville, GA, and 16 miles south of Athens, GA. |
|-----------------------|-------------------------------------------------------------------------------------------------------------------------------------------------------|
| HIGHEST AND BEST USE: | Waterfront residential building lot / mini-farm.                                                                                                      |
| REMARKS:              | 11 Acres located in desirable Morgan County                                                                                                           |
|                       | Convenient to Madison, Watkinsville, and Athens                                                                                                       |
|                       | 1,170'+- paved road frontage with black board fencing                                                                                                 |
|                       | 1,300'+- Frontage on a 3+- acre shared lake                                                                                                           |
|                       | Dock in place on pond                                                                                                                                 |
|                       | 12x24 waterfront screened pavilion, with 6x24 open porch                                                                                              |
|                       | White sand beach area in front of pavilion                                                                                                            |
|                       | Fire pit                                                                                                                                              |
|                       | 24x24 barn with lean-to                                                                                                                               |
|                       | Well kept pasture                                                                                                                                     |
|                       | Multiple great building locations                                                                                                                     |
|                       | Morgan County Schools                                                                                                                                 |
|                       | Protective covenants and restrictions                                                                                                                 |
|                       |                                                                                                                                                       |