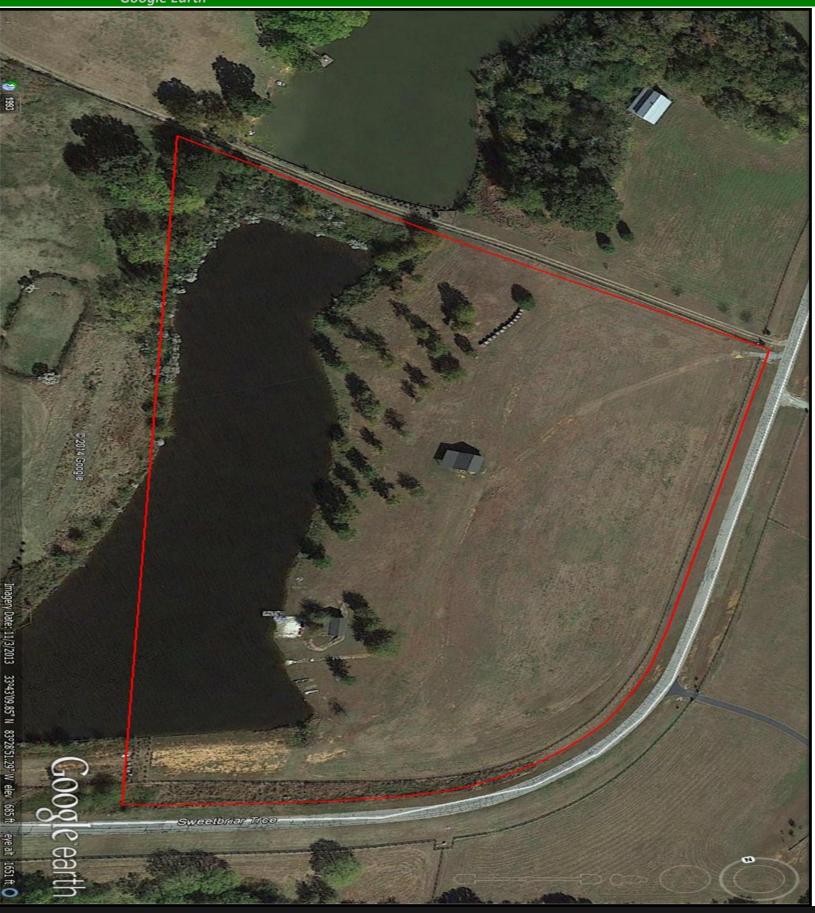

# For Sale

11 ACRES
Lot 4 — Sweetbriar Subdivision
1051 Sweetbriar Trace
Morgan County, GA

#### Presented by:

Kyle Ward Licensed Broker GA - SC Longleaf Realty Trust, LLC 706-474-1348 Direct kward@longleafcre.com

**Asking Price:** 

| LOCATION:             | Located in North Morgan County, GA. Approximately 8 Miles north of Madison, GA, 10 miles south of Watkinsville, GA, and 16 miles south of Athens, GA. |
|-----------------------|-------------------------------------------------------------------------------------------------------------------------------------------------------|
| HIGHEST AND BEST USE: | Waterfront residential building lot / mini-farm.                                                                                                      |
| REMARKS:              | 11 Acres located in desirable Morgan County                                                                                                           |
|                       | Convenient to Madison, Watkinsville, and Athens                                                                                                       |
|                       | 1,170'+- paved road frontage with black board fencing                                                                                                 |
|                       | 1,300'+- Frontage on a 3+- acre shared lake                                                                                                           |
|                       | Dock in place on pond                                                                                                                                 |
|                       | 12x24 waterfront screened pavilion, with 6x24 open porch                                                                                              |
|                       | White sand beach area in front of pavilion                                                                                                            |
|                       | Fire pit                                                                                                                                              |
|                       | 24x24 barn with lean-to                                                                                                                               |
|                       | Well kept pasture                                                                                                                                     |
|                       | Multiple great building locations                                                                                                                     |
|                       | Morgan County Schools                                                                                                                                 |
|                       | Protective covenants and restrictions                                                                                                                 |
|                       |                                                                                                                                                       |