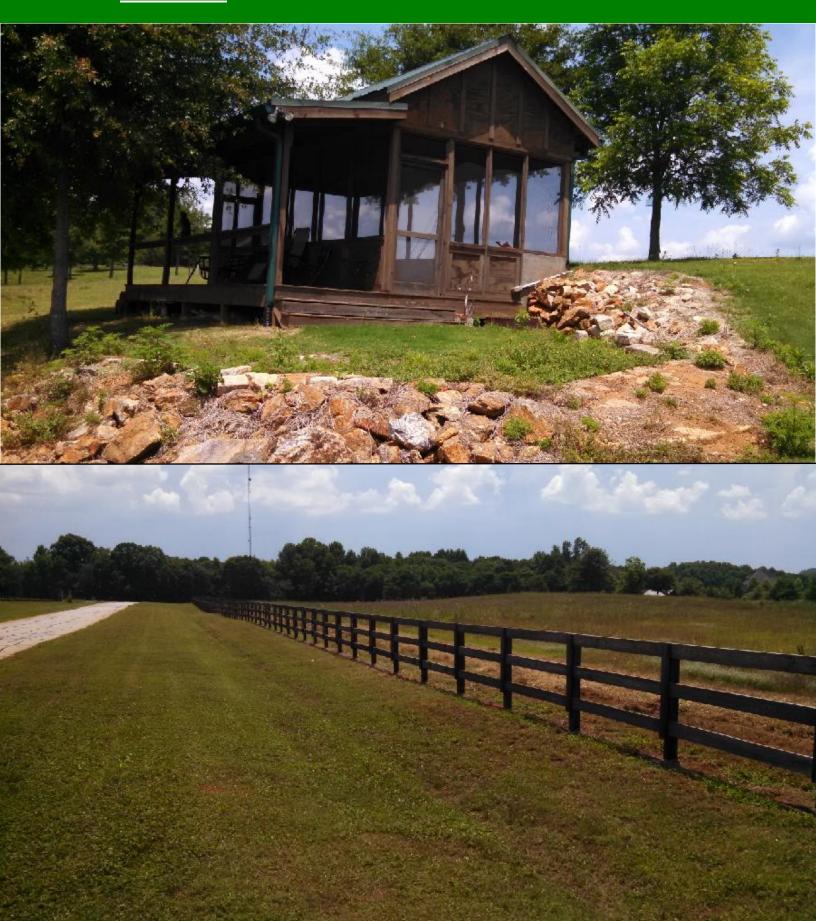

#### Presented by:

Kyle Ward Licensed Broker GA - SC Longleaf Realty Trust, LLC 706-474-1348 Direct kward@longleafcre.com

**Asking Price:** 

| LOCATION:             | Located in North Morgan County, GA. Approximately 8 Miles north of Madison, GA, 10 miles south of Watkinsville, GA, and 16 miles south of Athens, GA. |
|-----------------------|-------------------------------------------------------------------------------------------------------------------------------------------------------|
| HIGHEST AND BEST USE: | Waterfront residential building lot / mini-farm.                                                                                                      |
| REMARKS:              | 11 Acres located in desirable Morgan County                                                                                                           |
|                       | Convenient to Madison, Watkinsville, and Athens                                                                                                       |
|                       | 1,170'+- paved road frontage with black board fencing                                                                                                 |
|                       | 1,300'+- Frontage on a 3+- acre shared lake                                                                                                           |
|                       | Dock in place on pond                                                                                                                                 |
|                       | 12x24 waterfront screened pavilion, with 6x24 open porch                                                                                              |
|                       | White sand beach area in front of pavilion                                                                                                            |
|                       | Fire pit                                                                                                                                              |
|                       | 24x24 barn with lean-to                                                                                                                               |
|                       | Well kept pasture                                                                                                                                     |
|                       | Multiple great building locations                                                                                                                     |
|                       | Morgan County Schools                                                                                                                                 |
|                       | Protective covenants and restrictions                                                                                                                 |
|                       |                                                                                                                                                       |