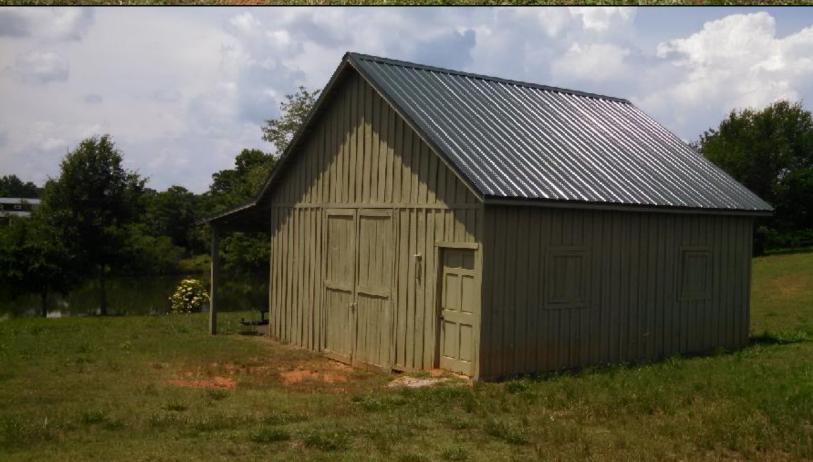

#### Presented by:

Kyle Ward Licensed Broker GA - SC Longleaf Realty Trust, LLC 706-474-1348 Direct kward@longleafcre.com

**Asking Price:** 

| LOCATION:             | Located in North Morgan County, GA. Approximately 8 Miles north of Madison, GA, 10 miles south of Watkinsville, GA, and 16 miles south of Athens, GA. |
|-----------------------|-------------------------------------------------------------------------------------------------------------------------------------------------------|
| HIGHEST AND BEST USE: | Waterfront residential building lot / mini-farm.                                                                                                      |
| REMARKS:              | 11 Acres located in desirable Morgan County                                                                                                           |
|                       | Convenient to Madison, Watkinsville, and Athens                                                                                                       |
|                       | 1,170'+- paved road frontage with black board fencing                                                                                                 |
|                       | 1,300'+- Frontage on a 3+- acre shared lake                                                                                                           |
|                       | Dock in place on pond                                                                                                                                 |
|                       | 12x24 waterfront screened pavilion, with 6x24 open porch                                                                                              |
|                       | White sand beach area in front of pavilion                                                                                                            |
|                       | Fire pit                                                                                                                                              |
|                       | 24x24 barn with lean-to                                                                                                                               |
|                       | Well kept pasture                                                                                                                                     |
|                       | Multiple great building locations                                                                                                                     |
|                       | Morgan County Schools                                                                                                                                 |
|                       | Protective covenants and restrictions                                                                                                                 |
|                       |                                                                                                                                                       |