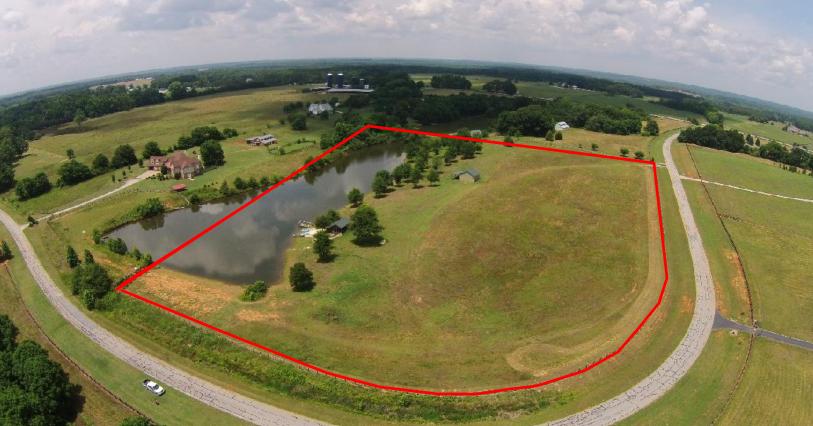

#### Presented by:

Kyle Ward Licensed Broker GA - SC Longleaf Realty Trust, LLC 706-474-1348 Direct kward@longleafcre.com

**Asking Price:** 

| LOCATION:             | Located in North Morgan County, GA. Approximately 8 Miles north of Madison, GA, 10 miles south of Watkinsville, GA, and 16 miles south of Athens, GA. |
|-----------------------|-------------------------------------------------------------------------------------------------------------------------------------------------------|
| HIGHEST AND BEST USE: | Waterfront residential building lot / mini-farm.                                                                                                      |
| REMARKS:              | 11 Acres located in desirable Morgan County                                                                                                           |
|                       | Convenient to Madison, Watkinsville, and Athens                                                                                                       |
|                       | 1,170'+- paved road frontage with black board fencing                                                                                                 |
|                       | 1,300'+- Frontage on a 3+- acre shared lake                                                                                                           |
|                       | Dock in place on pond                                                                                                                                 |
|                       | 12x24 waterfront screened pavilion, with 6x24 open porch                                                                                              |
|                       | White sand beach area in front of pavilion                                                                                                            |
|                       | Fire pit                                                                                                                                              |
|                       | 24x24 barn with lean-to                                                                                                                               |
|                       | Well kept pasture                                                                                                                                     |
|                       | Multiple great building locations                                                                                                                     |
|                       | Morgan County Schools                                                                                                                                 |
|                       | Protective covenants and restrictions                                                                                                                 |
|                       |                                                                                                                                                       |

#### **LEGAL DESCRIPTION:**

All of that certain lot or parcel of land, together with any improvements located thereon situate, lying and being located in Land Lot 191 of the 5<sup>th</sup> Land District, Askew (399<sup>th</sup>) District, G.M., Morgan County, Georgia, containing ELEVEN AND NO/100THS (11.00) ACRES, more or less, and being more particularly described as Lot 4 of the Sweetbriar Subdivision on that certain plat of survey prepared by Robert V. Baldwin, R.L.S., dated February 28, 2000, of record in Plat Book 26, at page 77, Clerk's Office, Morgan County Superior Court, said plat being incorporated herein and made a part hereof by reference.