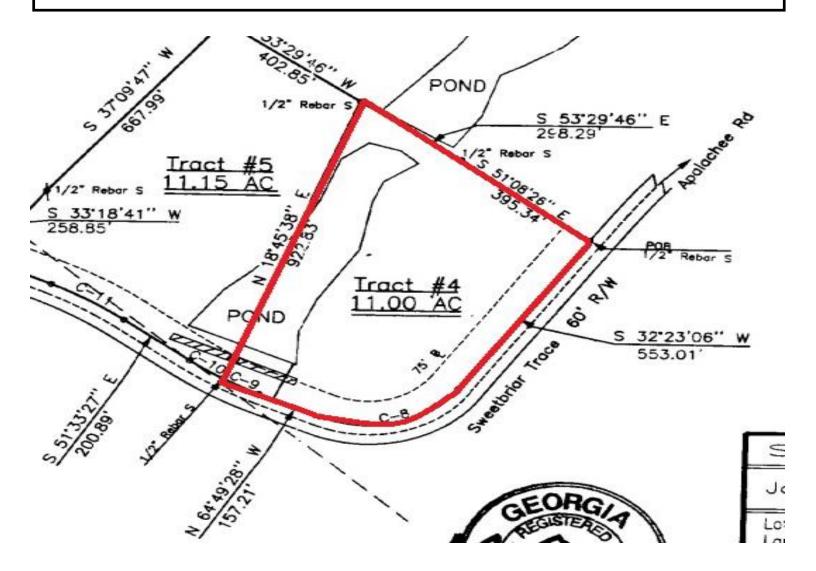

#### **LEGAL DESCRIPTION:**

All of that certain lot or parcel of land, together with any improvements located thereon situate, lying and being located in Land Lot 191 of the 5<sup>th</sup> Land District, Askew (399<sup>th</sup>) District, G.M., Morgan County, Georgia, containing ELEVEN AND NO/100THS (11.00) ACRES, more or less, and being more particularly described as Lot 4 of the Sweetbriar Subdivision on that certain plat of survey prepared by Robert V. Baldwin, R.L.S., dated February 28, 2000, of record in Plat Book 26, at page 77, Clerk's Office, Morgan County Superior Court, said plat being incorporated herein and made a part hereof by reference.