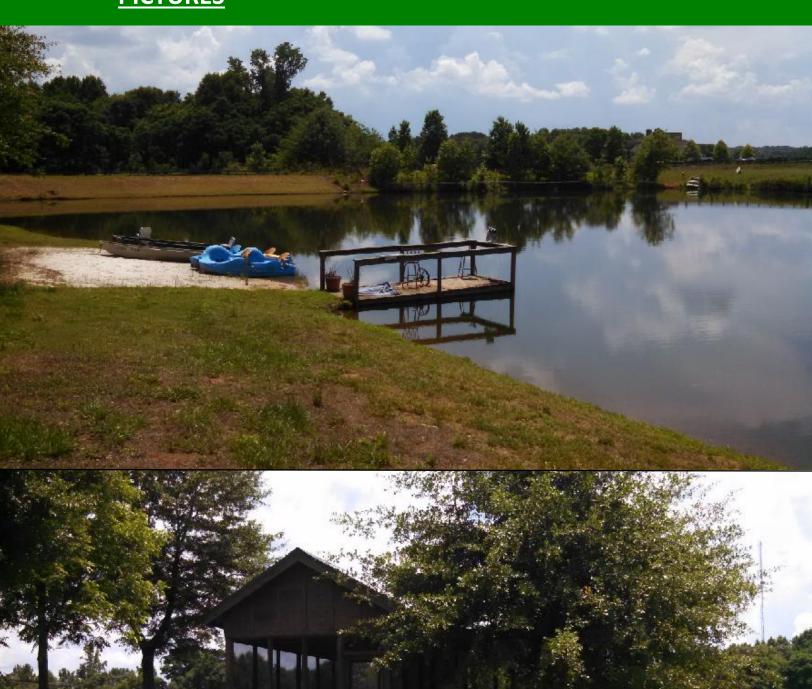

#### Presented by:

Kyle Ward Licensed Broker GA - SC Longleaf Realty Trust, LLC 706-474-1348 Direct kward@longleafcre.com

**Asking Price:** 

| LOCATION:             | Located in North Morgan County, GA. Approximately 8 Miles north of Madison, GA, 10 miles south of Watkinsville, GA, and 16 miles south of Athens, GA. |
|-----------------------|-------------------------------------------------------------------------------------------------------------------------------------------------------|
| HIGHEST AND BEST USE: | Waterfront residential building lot / mini-farm.                                                                                                      |
| REMARKS:              | 11 Acres located in desirable Morgan County                                                                                                           |
|                       | Convenient to Madison, Watkinsville, and Athens                                                                                                       |
|                       | 1,170'+- paved road frontage with black board fencing                                                                                                 |
|                       | 1,300'+- Frontage on a 3+- acre shared lake                                                                                                           |
|                       | Dock in place on pond                                                                                                                                 |
|                       | 12x24 waterfront screened pavilion, with 6x24 open porch                                                                                              |
|                       | White sand beach area in front of pavilion                                                                                                            |
|                       | Fire pit                                                                                                                                              |
|                       | 24x24 barn with lean-to                                                                                                                               |
|                       | Well kept pasture                                                                                                                                     |
|                       | Multiple great building locations                                                                                                                     |
|                       | Morgan County Schools                                                                                                                                 |
|                       | Protective covenants and restrictions                                                                                                                 |
|                       |                                                                                                                                                       |