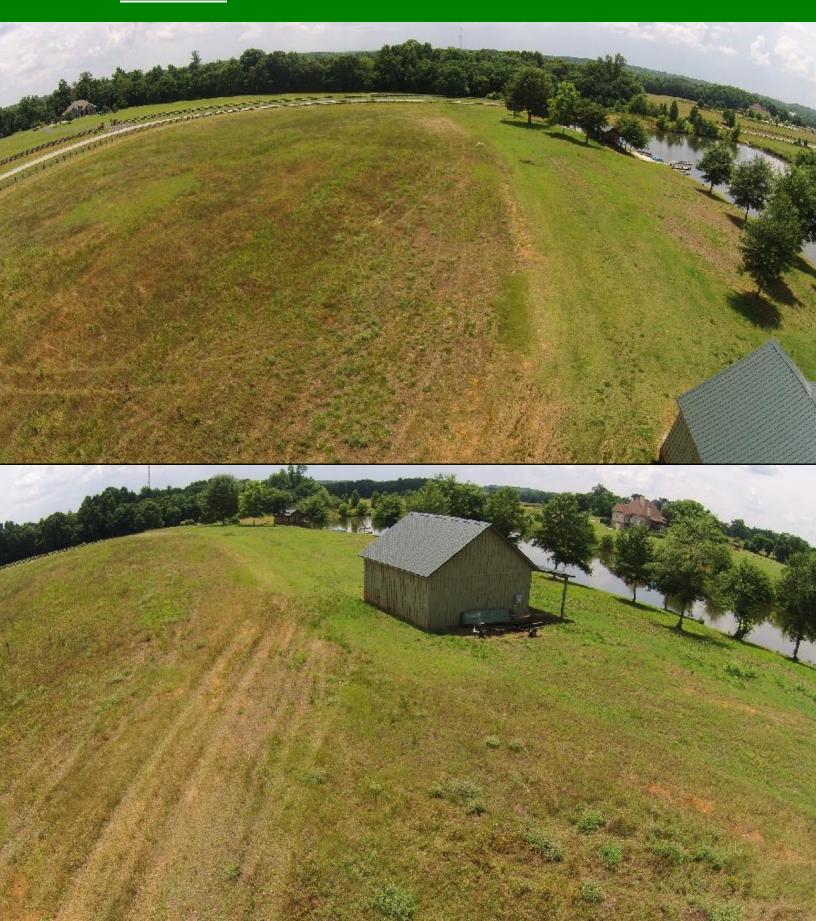

#### Presented by:

Kyle Ward Licensed Broker GA - SC Longleaf Realty Trust, LLC 706-474-1348 Direct kward@longleafcre.com

**Asking Price:** 

| LOCATION:             | Located in North Morgan County, GA. Approximately 8 Miles north of Madison, GA, 10 miles south of Watkinsville, GA, and 16 miles south of Athens, GA. |
|-----------------------|-------------------------------------------------------------------------------------------------------------------------------------------------------|
| HIGHEST AND BEST USE: | Waterfront residential building lot / mini-farm.                                                                                                      |
| REMARKS:              | 11 Acres located in desirable Morgan County                                                                                                           |
|                       | Convenient to Madison, Watkinsville, and Athens                                                                                                       |
|                       | 1,170'+- paved road frontage with black board fencing                                                                                                 |
|                       | 1,300'+- Frontage on a 3+- acre shared lake                                                                                                           |
|                       | Dock in place on pond                                                                                                                                 |
|                       | 12x24 waterfront screened pavilion, with 6x24 open porch                                                                                              |
|                       | White sand beach area in front of pavilion                                                                                                            |
|                       | Fire pit                                                                                                                                              |
|                       | 24x24 barn with lean-to                                                                                                                               |
|                       | Well kept pasture                                                                                                                                     |
|                       | Multiple great building locations                                                                                                                     |
|                       | Morgan County Schools                                                                                                                                 |
|                       | Protective covenants and restrictions                                                                                                                 |
|                       |                                                                                                                                                       |