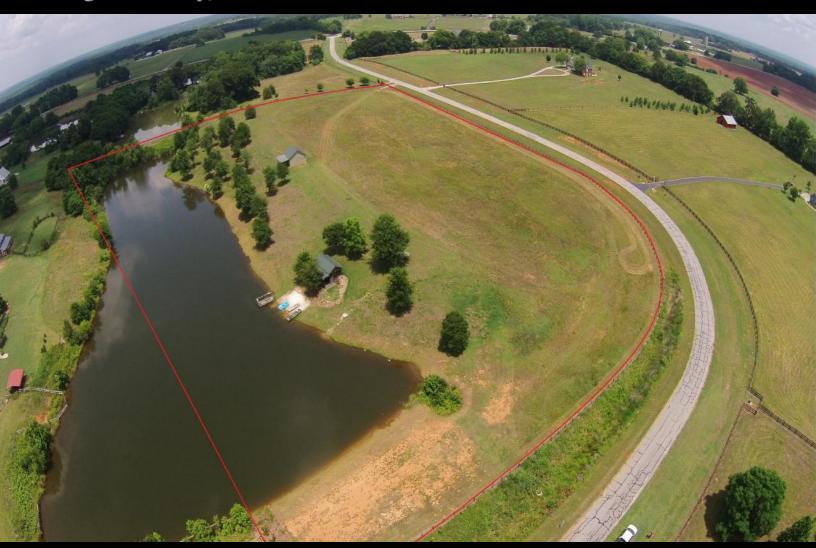

# For Sale

11 ACRES
Lot 4 — Sweetbriar Subdivision
1051 Sweetbriar Trace
Morgan County, GA

#### Presented by:

Kyle Ward Licensed Broker GA - SC Longleaf Realty Trust, LLC 706-474-1348 Direct kward@longleafcre.com

**Asking Price:** 

| LOCATION:             | Located in North Morgan County, GA. Approximately 8 Miles north of Madison, GA, 10 miles south of Watkinsville, GA, and 16 miles south of Athens, GA. |
|-----------------------|-------------------------------------------------------------------------------------------------------------------------------------------------------|
| HIGHEST AND BEST USE: | Waterfront residential building lot / mini-farm.                                                                                                      |
| REMARKS:              | 11 Acres located in desirable Morgan County                                                                                                           |
|                       | Convenient to Madison, Watkinsville, and Athens                                                                                                       |
|                       | 1,170'+- paved road frontage with black board fencing                                                                                                 |
|                       | 1,300'+- Frontage on a 3+- acre shared lake                                                                                                           |
|                       | Dock in place on pond                                                                                                                                 |
|                       | 12x24 waterfront screened pavilion, with 6x24 open porch                                                                                              |
|                       | White sand beach area in front of pavilion                                                                                                            |
|                       | Fire pit                                                                                                                                              |
|                       | 24x24 barn with lean-to                                                                                                                               |
|                       | Well kept pasture                                                                                                                                     |
|                       | Multiple great building locations                                                                                                                     |
|                       | Morgan County Schools                                                                                                                                 |
|                       | Protective covenants and restrictions                                                                                                                 |
|                       |                                                                                                                                                       |