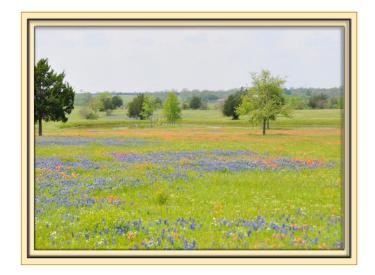

**Listing Name: PEACE OF HEAVEN** 

Status: Active

"Peace of Heaven" is a high plateau with 360 degree views of rolling countryside in a coveted part of Washington County. Surrounded by prestigious country estates, "Peace of Heaven" is centrally located between the historic community of Chappell Hill and Washington-on-the-Brazos. In days gone by, area residents would gather for a weekend of horse and buggy races around the peak of the ridge, which remains waiting for someone's country castle. A guest house, barn, and irrigation system makes these 150 well-groomed acres ready to enjoy.

# Gorgeous Views All Around -