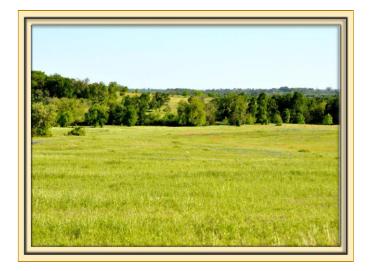

**Listing Name: PEACE OF HEAVEN** 

Status: Active

"Peace of Heaven" is a high plateau with 360 degree views of rolling countryside in a coveted part of Washington County. Surrounded by prestigious country estates, "Peace of Heaven" is centrally located between the historic community of Chappell Hill and Washington-on-the-Brazos. In days gone by, area residents would gather for a weekend of horse and buggy races around the peak of the ridge, which remains waiting for someone's country castle. A guest house, barn, and irrigation system makes these 150 well-groomed acres ready to enjoy.

## Land Features

- Restricted
- Maint. Fees: \$0
- Paved County Road Frontage
- Minerals Conveyed: Negotiable
- Well
- Septic
- Partially Wooded
- Rolling
- Ponds

# Gorgeous Views All Around -