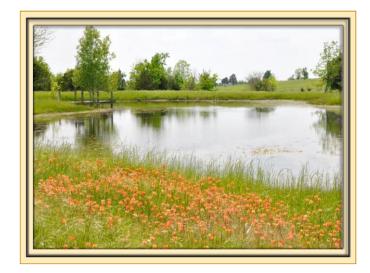

**Listing Name: PEACE OF HEAVEN** 

Status: Active

"Peace of Heaven" is a high plateau with 360 degree views of rolling countryside in a coveted part of Washington County. Surrounded by prestigious country estates, "Peace of Heaven" is centrally located between the historic community of Chappell Hill and Washington-on-the-Brazos. In days gone by, area residents would gather for a weekend of horse and buggy races around the peak of the ridge, which remains waiting for someone's country castle. A guest house, barn, and irrigation system makes these 150 well-groomed acres ready to enjoy.

## Land Features

- Restricted
- Maint. Fees: \$0
- Paved County Road Frontage
- Minerals Conveyed: Negotiable
- Well
- Septic
- Partially Wooded
- Rolling
- Ponds

# Gorgeous Views All Around -