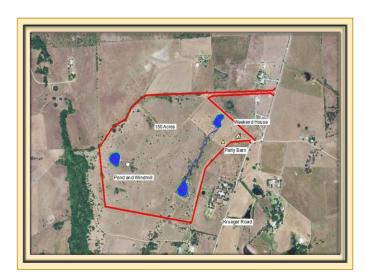

Serving Central Texas

Price: \$1,969,000

Type: Farm & Ranch

Address: 5201 Krueger Road

City/County: WASHINGTON, Washington County

Bed/Bath: 2 Bed, 2 Bath

Size/Acreage: ~1,226 Sq. Ft., ~150 Acres

ID No.: 83843

**Listing Name: PEACE OF HEAVEN** 

Status: Active

"Peace of Heaven" is a high plateau with 360 degree views of rolling countryside in a coveted part of Washington County. Surrounded by prestigious country estates, "Peace of Heaven" is centrally located between the historic community of Chappell Hill and Washington-on-the-Brazos. In days gone by, area residents would gather for a weekend of horse and buggy races around the peak of the ridge, which remains waiting for someone's country castle. A guest house, barn, and irrigation system makes these 150 well-groomed acres ready to enjoy.

#### Other

- School District: Brenham
- Taxes: \$1,861.85 (qualifies for ag exemption)
- Cash
- Conventional

**Financing** 

**Directions:** From Chappell Hill, travel north on FM 1155. At the "T" take a right. Turn left on Krueger Road and follow the road to 5201 Krueger Road. Property will be on the left.