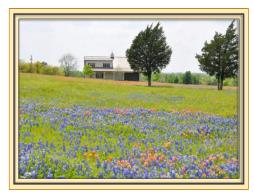

**Listing Name: PEACE OF HEAVEN** 

Status: Active

"Peace of Heaven" is a high plateau with 360 degree views of rolling countryside in a coveted part of Washington County. Surrounded by prestigious country estates, "Peace of Heaven" is centrally located between the historic community of Chappell Hill and Washington-on-the-Brazos. In days gone by, area residents would gather for a weekend of horse and buggy races around the peak of the ridge, which remains waiting for someone's country castle. A guest house, barn, and irrigation system makes these 150 well-groomed acres ready to enjoy.

# Gorgeous Views All Around -