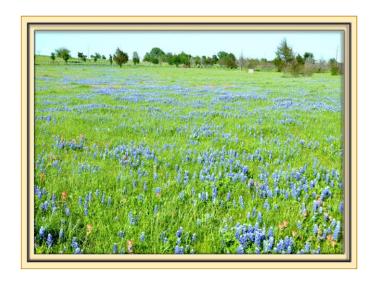

**Listing Name: PEACE OF HEAVEN** 

Status: Active

"Peace of Heaven" is a high plateau with 360 degree views of rolling countryside in a coveted part of Washington County. Surrounded by prestigious country estates, "Peace of Heaven" is centrally located between the historic community of Chappell Hill and Washington-on-the-Brazos. In days gone by, area residents would gather for a weekend of horse and buggy races around the peak of the ridge, which remains waiting for someone's country castle. A guest house, barn, and irrigation system makes these 150 well-groomed acres ready to enjoy.

# Gorgeous Views All Around -