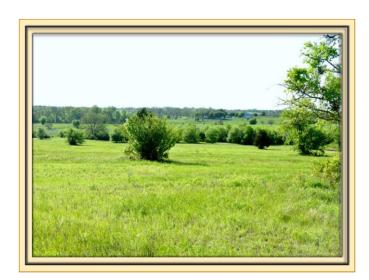

**Listing Name: PEACE OF HEAVEN** 

Status: Active

"Peace of Heaven" is a high plateau with 360 degree views of rolling countryside in a coveted part of Washington County. Surrounded by prestigious country estates, "Peace of Heaven" is centrally located between the historic community of Chappell Hill and Washington-on-the-Brazos. In days gone by, area residents would gather for a weekend of horse and buggy races around the peak of the ridge, which remains waiting for someone's country castle. A guest house, barn, and irrigation system makes these 150 well-groomed acres ready to enjoy.

# Gorgeous Views All Around -