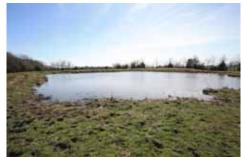

#### LOT DESCRIPTION:

Great 379 +- cattle ranch only 40 mi from Dallas features rolling terrain, scattered mature oak trees, improved pastures for cattle, good hunting for deer, hogs. Ponds and cross fenced. OTHER ACREAGE AVAILABLE 258 +- acres (MLS 11896759) or 630 +- acres total (MLS 11895399) at 2339 per acre. Don't miss this opportunity!