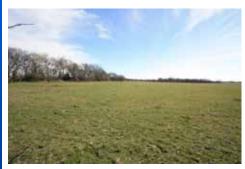

#### LOT DESCRIPTION:

Great 379 +- cattle ranch only 40 mi from Dallas features rolling terrain, scattered mature oak trees, improved pastures for cattle, good hunting for deer, hogs. Ponds and cross fenced. OTHER ACREAGE AVAILABLE 258 +- acres (MLS 11896759) or 630 +- acres total (MLS 11895399) at 2339 per acre. Don't miss this opportunity!