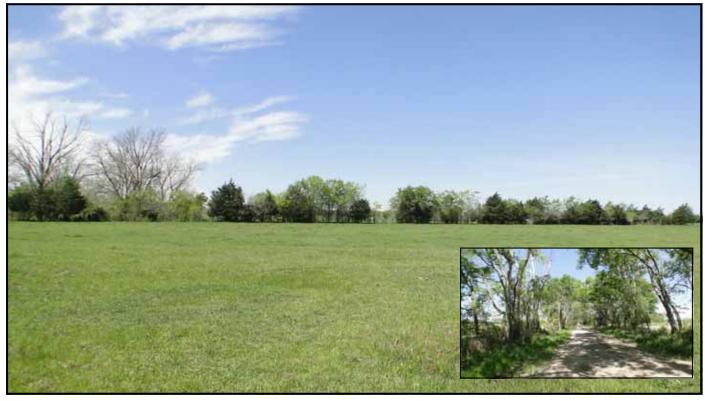

#### LOT DESCRIPTION:

Great 379 +- cattle ranch only 40 mi from Dallas features rolling terrain, scattered mature oak trees, improved pastures for cattle, good hunting for deer, hogs. Ponds and cross fenced. OTHER ACREAGE AVAILABLE 258 +- acres (MLS 11896759) or 630 +- acres total (MLS 11895399) at 2339 per acre. Don't miss this opportunity!