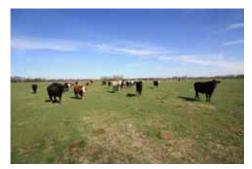

GOOD FOR:
Agriculture
Horses
Cattle
Hunting/Fishing
Homesites and more!

#### LOT DESCRIPTION:

Great 379 +- cattle ranch only 40 mi from Dallas features rolling terrain, scattered mature oak trees, improved pastures for cattle, good hunting for deer, hogs. Ponds and cross fenced. OTHER ACREAGE AVAILABLE 258 +- acres (MLS 11896759) or 630 +- acres total (MLS 11895399) at 2339 per acre. Don't miss this opportunity!