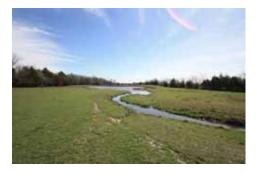

#### LOT DESCRIPTION:

Great 379 +- cattle ranch only 40 mi from Dallas features rolling terrain, scattered mature oak trees, improved pastures for cattle, good hunting for deer, hogs. Ponds and cross fenced. OTHER ACREAGE AVAILABLE 258 +- acres (MLS 11896759) or 630 +- acres total (MLS 11895399) at 2339 per acre. Don't miss this opportunity!