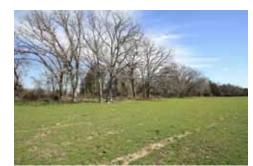

#### LOT DESCRIPTION:

Great 379 +- cattle ranch only 40 mi from Dallas features rolling terrain, scattered mature oak trees, improved pastures for cattle, good hunting for deer, hogs. Ponds and cross fenced. OTHER ACREAGE AVAILABLE 258 +- acres (MLS 11896759) or 630 +- acres total (MLS 11895399) at 2339 per acre. Don't miss this opportunity!