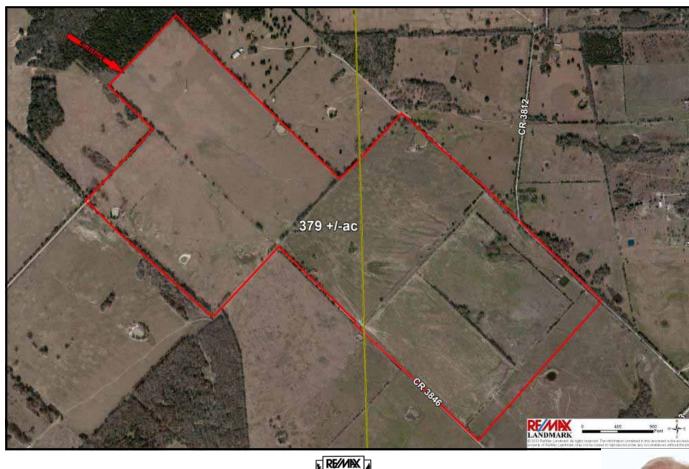

## 379 + / - Acres

County Road 3812 — Wills Point, TX

### 379 + / - Acres

### **County Road 3812 — Wills Point, TX**

\$886,481

Topography: Level Rolling

CROPS/GRASSES: Coastal Bermuda Native

Soil: Sandy Loam

FENCING:
Barbed Wire
Cross-fenced

UTILITIES:
Outside City Limits
Co-op Electric

#### LOT DESCRIPTION:

Great 379 +- cattle ranch only 40 mi from Dallas features rolling terrain, scattered mature oak trees, improved pastures for cattle, good hunting for deer, hogs. Ponds and cross fenced. OTHER ACREAGE AVAILABLE 258 +- acres (MLS 11896759) or 630 +- acres total (MLS 11895399) at 2339 per acre. Don't miss this opportunity!