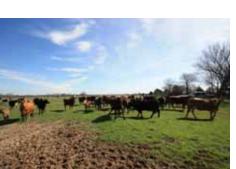

GOOD FOR:
Agriculture
Horses
Cattle
Hunting/Fishing
Homesites and more!

#### LOT DESCRIPTION:

Great 379 +- cattle ranch only 40 mi from Dallas features rolling terrain, scattered mature oak trees, improved pastures for cattle, good hunting for deer, hogs. Ponds and cross fenced. OTHER ACREAGE AVAILABLE 258 +- acres (MLS 11896759) or 630 +- acres total (MLS 11895399) at 2339 per acre. Don't miss this opportunity!