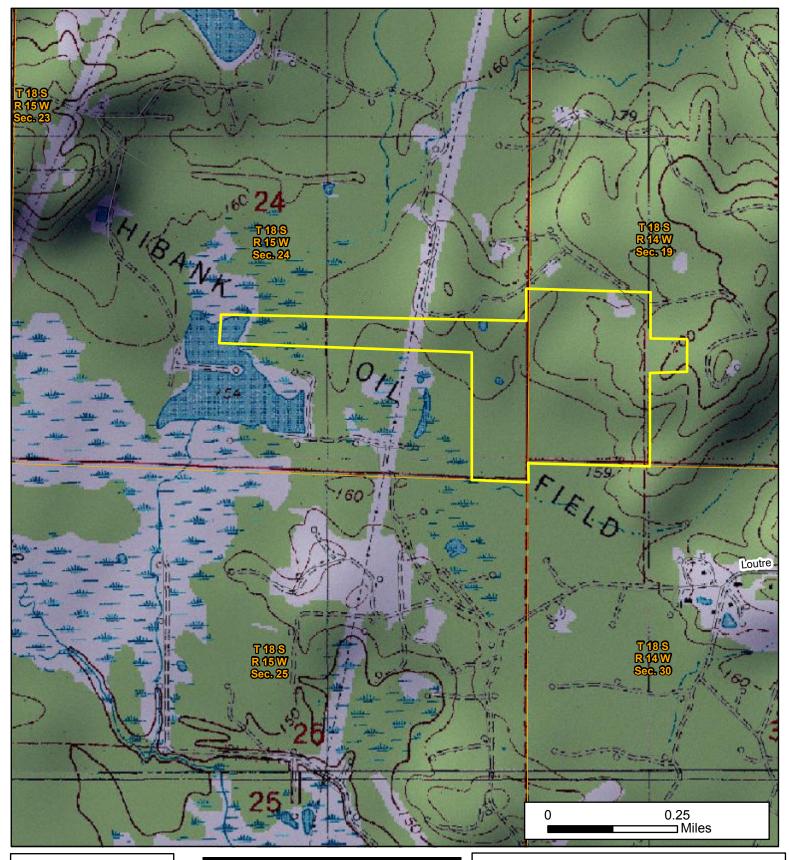

Highbanks SW ¼ SW ¼, Four acres in a square in the NW corner of the SE ¼ SW ¼, S ½ S ½ NW ¼ SW ¼, Section 19, Township 18 South, Range 14 West, S ½ S ½ N ½ SE ¼, E 1/3 SE ¼ SE ¼, Section 24, Township 18 South, Range 15 West, Union County, AR, 82 acres, more or less