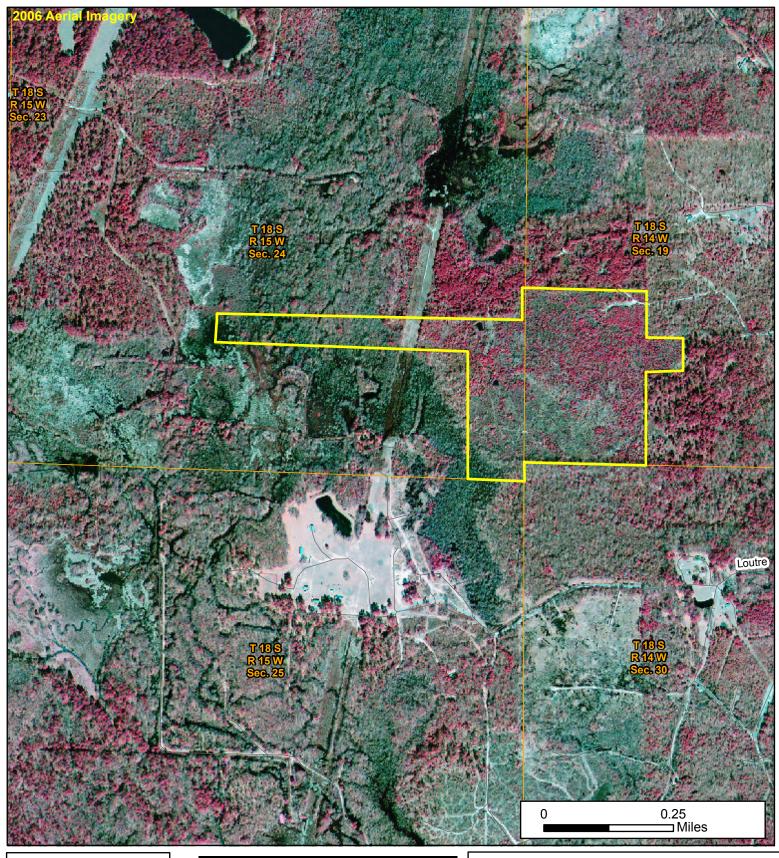

Highbanks SW ¼ SW ¼, Four acres in a square in the NW corner of the SE ¼ SW ¼, S ½ S ½ NW ¼ SW ¼, Section 19, Township 18 South, Range 14 West, S ½ S ½ N ½ SE ¼, E 1/3 SE ¼ SE ¼, Section 24, Township 18 South, Range 15 West, Union County, AR, 82 acres, more or less