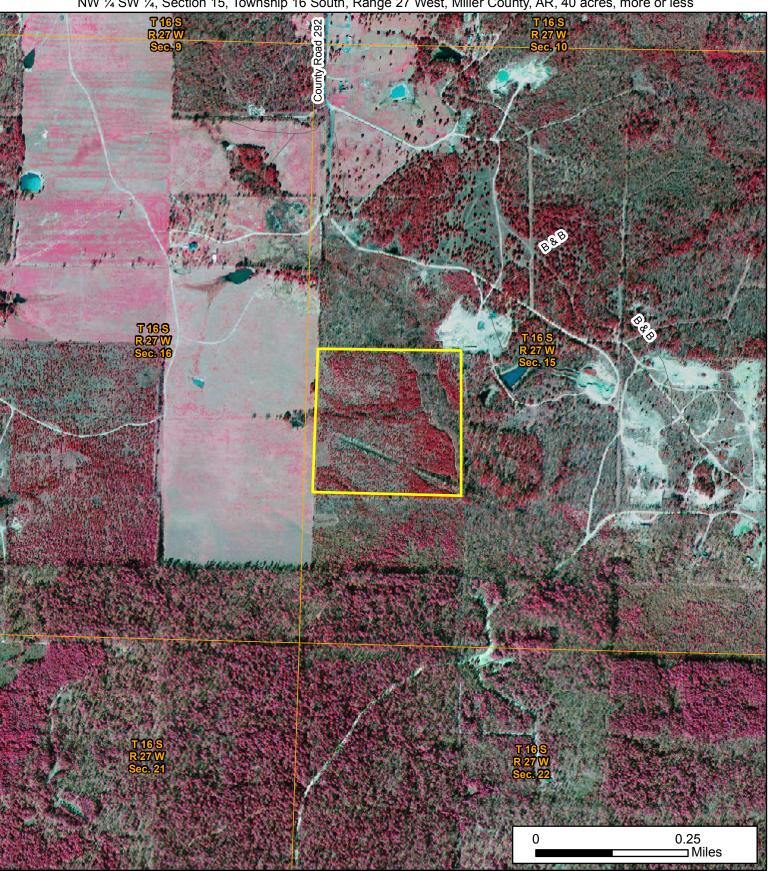

## Plantation 40

NW 1/4 SW 1/4, Section 15, Township 16 South, Range 27 West, Miller County, AR, 40 acres, more or less

This map and all information it contains is provided "AS IS," as a courtesy to potential buyers. Potential buyers should make their own determination regarding the accuracy of the information provided. Neither the seller, Davis DuBose Knight Forestry & Real Estate PLLC (DDKFRE), their subsidiaries, affiliates nor representatives warrant the accuracy, adequacy or completeness of any information contained herein regarding the property, its condition, boundaries, access, acreage, or timber stand information. DDKFRE expressly disclaims liability for errors or omissions.