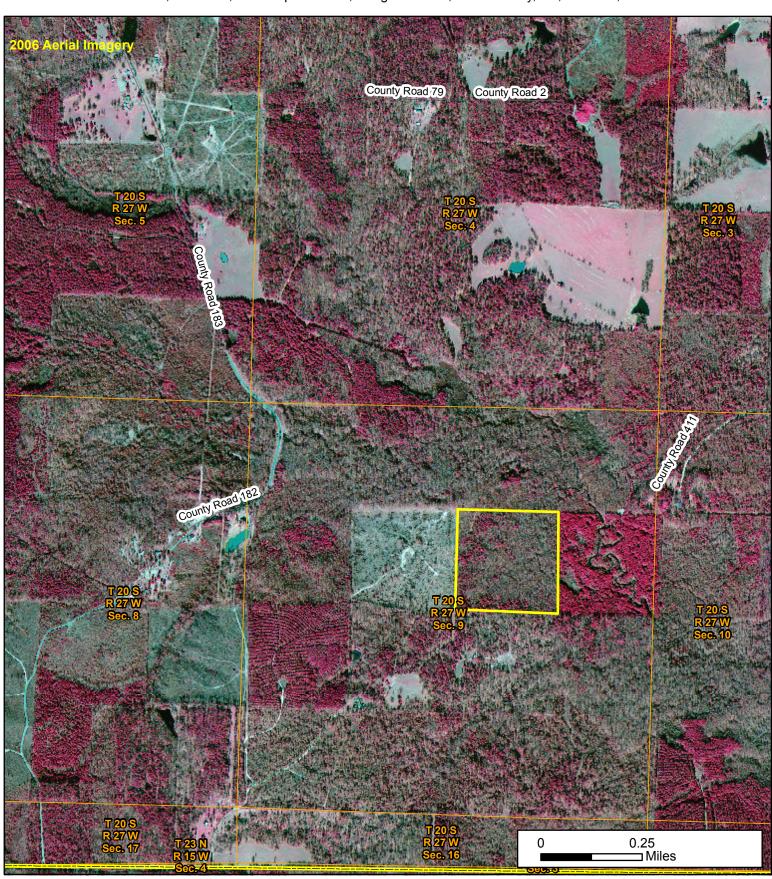

## Stateline

SW 1/4 NE 1/4, Section 9, Township 20 South, Range 27 West, Miller County, AR, 40 acres, more or less

This map and all information it contains is provided "AS IS," as a courtesy to potential buyers. Potential buyers should make their own determination regarding the accuracy of the information provided. Neither the seller, Davis DuBose Knight Forestry & Real Estate PLLC (DDKFRE), their subsidiaries, affiliates nor representatives warrant the accuracy, adequacy or completeness of any information contained herein regarding the property, its condition, boundaries, access, acreage, or timber stand information. DDKFRE expressly disclaims liability for errors or omissions.