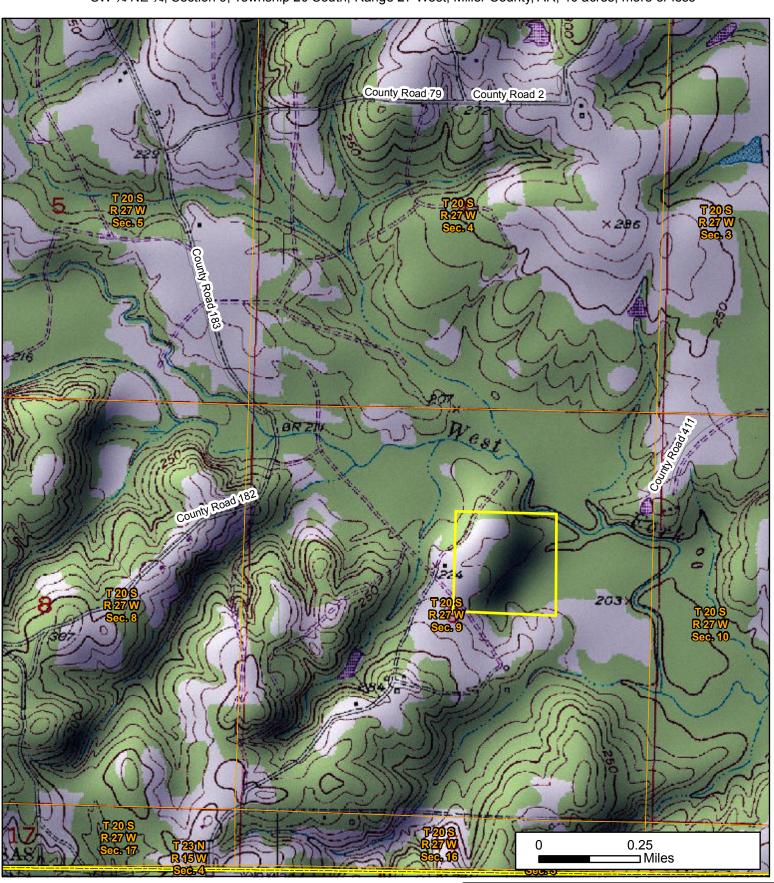

## Stateline

SW 1/4 NE 1/4, Section 9, Township 20 South, Range 27 West, Miller County, AR, 40 acres, more or less

This map and all information it contains is provided "AS IS," as a courtesy to potential buyers. Potential buyers should make their own determination regarding the accuracy of the information provided. Neither the seller, Davis DuBose Knight Forestry & Real Estate PLLC (DDKFRE), their subsidiaries, affiliates nor representatives warrant the accuracy, adequacy or completeness of any information contained herein regarding the property, its condition, boundaries, access, acreage, or timber stand information. DDKFRE expressly disclaims liability for errors or omissions.