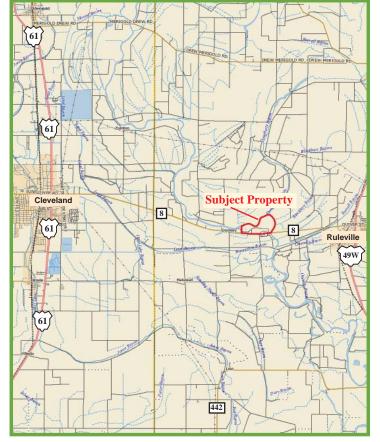

#### **Property Description**

Size: 279.0± est. Total Acres, 208.09± FSA Cropland

Acres, 242± Taxed Acres

**Location:** This property is well-located adjoining the North right

of Way of MS Highway 8, approximately 3 miles West of Ruleville and 5 mile East of Cleveland, MS.

**Description**: This property is extremely well located with frontage

on the newly 4-lane MS Highway 8 between Ruleville and Cleveland. Approximately 135 acres of the 208 +/- acres of cropland have been land formed and are irrigated using one large, electric irrigation well with underground pipe going to 4 risers. In addition to being productive cropland, approximately 60 acres of the land has been surveyed and platted for future residential development. Additionally, the land is located along the Sunflower River, and has some good hunting and recreation potential, as well as good soil types for cotton, corn, soybeans, wheat, rice or Grain Sorghum production.