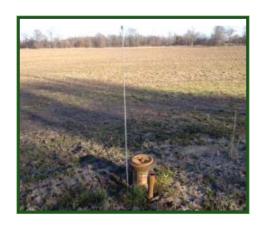

 Grain Sorghum
 21.6
 48 bu.

\*Base acres & payments are estimates based upon the Farm Security & Rural Investment Act of 2002 and are subject to the final approval of the local Farm Service Agency.

Improvements: 1 Irrigation Well, 40 HP Electric Motor,4 Risers and Underground Pipe

**Description**: This property is extremely well located with frontage

on the newly 4-lane MS Highway 8 between Ruleville and Cleveland. Approximately 135 acres of the 208 +/- acres of cropland have been land formed and are irrigated using one large, electric irrigation well with underground pipe going to 4 risers. In addition to being productive cropland, approximately 60 acres of the land has been surveyed and platted for future residential development. Additionally, the land is located along the Sunflower River, and has some good hunting and recreation potential, as well as good soil types for cotton, corn, soybeans, wheat, rice or Grain Sorghum production.

#### **Photos**