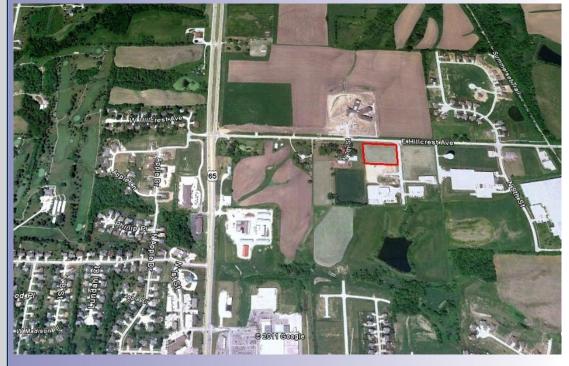

## Hillcrest Industrial Park Lot 6 Indianola, IA

**Price:** \$130,000

**Description:** 2.15 acres m/l of fully developed, shovel ready industrial land located on the north edge of Indianola, IA. Property has excellent visibility from Hillcrest Drive and sits less than 1/4 mile east of the lighted intersection of Hwy 69 and Hillcrest Drive. Build to suit opportunities may be available for qualified tenants.

Taxes: \$1,890 annually

Directions: From West Des Moines, travel south on I-35. Take exit 68 and merge onto Hwy 5. Continue east approximately 11.2 miles. Take exit 70A to merge onto Hwy 65/69 heading south. Continue 9.1 miles. Turn east onto Hillcrest Dr. and continue 0.4 miles. Hillcrest Industrial Park is situated on the south side of Hillcrest Dr.