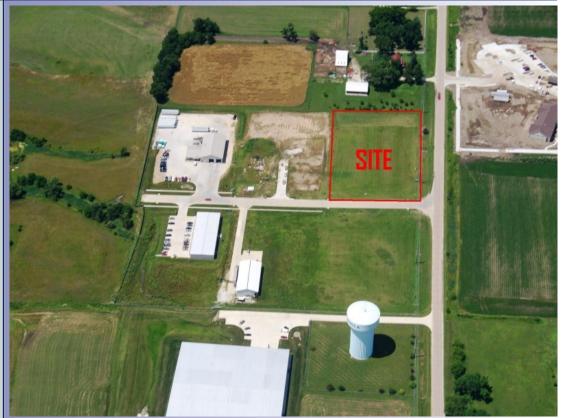

## Hillcrest Industrial Park Lot 6 Indianola, IA

**Price:** \$130,000

**Description:** 2.15 acres m/l of fully developed, shovel ready industrial land located on the north edge of Indianola, IA. Property has excellent visibility from Hillcrest Drive and sits less than 1/4 mile east of the lighted intersection of Hwy 69 and Hillcrest Drive. Build to suit opportunities may be available for qualified tenants.

Taxes: \$1,890 annually

Directions: From West Des Moines, travel south on I-35. Take exit 68 and merge onto Hwy 5. Continue east approximately 11.2 miles. Take exit 70A to merge onto Hwy 65/69 heading south. Continue 9.1 miles. Turn east onto Hillcrest Dr. and continue 0.4 miles. Hillcrest Industrial Park is situated on the south side of Hillcrest Dr.