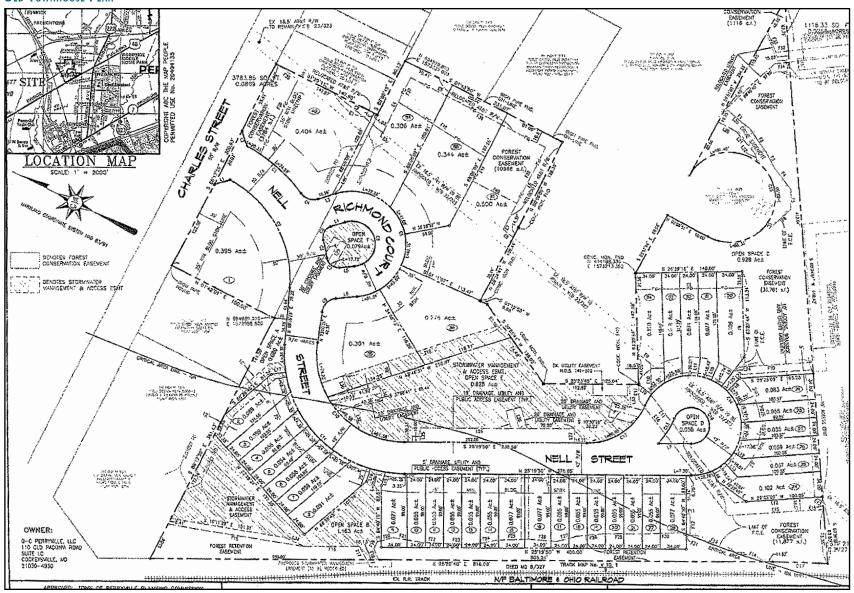

d a fee to market this property. No provision has been made to pay outside brokers who may represent prospective purchasers. If an outside broker or agent represents you, you are requested to compensate your broker directly.



# ZONING



The property is zoned R-1 and R-3, though the R-3 zoning, which permits town homes, will not be supported by Perryville Planning and Zoning.

The R-1 zoning classification provides for detached dwelling lots of 15,000 SF or larger, at a maximum density of three units to the acre. Front and rear setbacks are a depth of 35 feet, and side yard setbacks are ten feet per side. The maxim dwelling height is 35 feet.



ZONING RICHMOND HILLS





ZONING RICHMOND HILLS





# AERIAL PHOTO



















## SITE MAP & SITE PLAN







#### OLD TOWNHOUSE PLAN





# SITE PHOTOS



SITE PHOTOS RICHMOND HILLS







SITE PHOTOS RICHMOND HILLS









# CONCEPT PLAN







# PROPERTY INFORMATION



Go Back
View Map
New Search
GroundRent Redemption

Account Identifier: District - 07 Account Number - 023219

Owner Information

Owner Name: FARMERS & MERCHANTS BANK <u>Use:</u> RESIDENTIAL

Principal Residence: NO

<u>Mailing Address:</u> 735 HANOVER PIKE <u>Deed Reference:</u> 1) /02438/ 00500

**Location & Structure Information** 

 Premises Address
 Legal Description

 CHARLES ST
 LOT 14 - 345 ACRE

PERRYVILLE 21903-0000 S/S CHARLES STREET

RICHMOND HILL ADDITION

**Sub District** <u>Ma</u>p Grid Subdivision Section Plat No: Parcel Block Lot Assessment Area 0800 0020 0696 0000 14 3 Plat Ref:

<u>Special Tax Areas</u> <u>Town</u> PERRYVILLE

Ad Valor