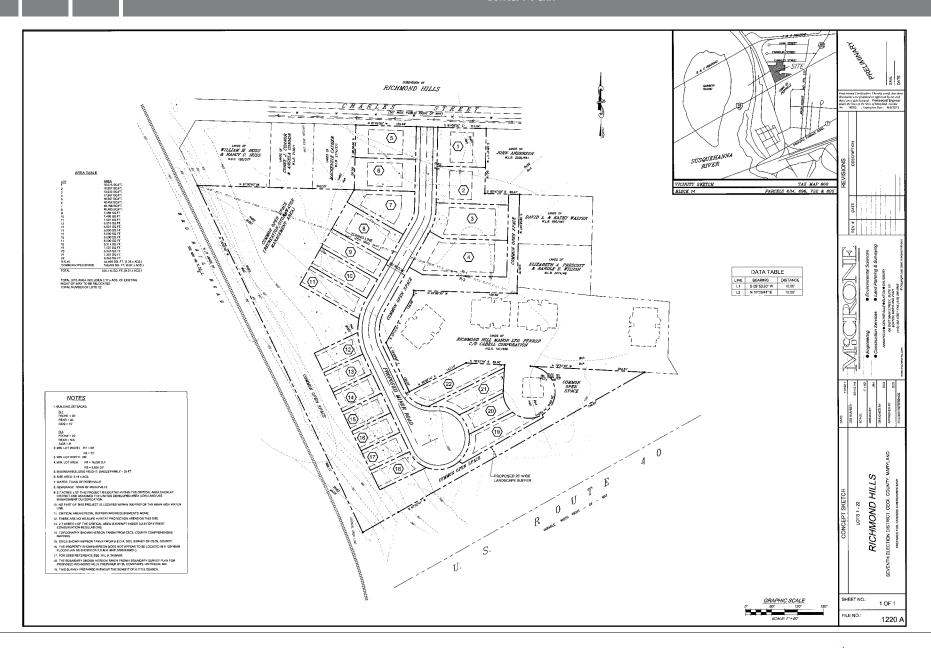

ive purchasers. If an outside broker or agent represents you, you are requested to compensate your broker directly.



# ZONING



The property is zoned R-1 and R-3, though the R-3 zoning, which permits town homes, will not be supported by Perryville Planning and Zoning.

The R-1 zoning classification provides for detached dwelling lots of 15,000 SF or larger, at a maximum density of three units to the acre. Front and rear setbacks are a depth of 35 feet, and side yard setbacks are ten feet per side. The maxim dwelling height is 35 feet.



ZONING RICHMOND HILLS





ZONING RICHMOND HILLS





# AERIAL PHOTO



















## SITE MAP & SITE PLAN







#### OLD TOWNHOUSE PLAN





# SITE PHOTOS



SITE PHOTOS RICHMOND HILLS







SITE PHOTOS RICHMOND HILLS









# CONCEPT PLAN







# PROPERTY INFORMATION



Go Back
View Map
New Search
GroundRent Redemption

Account Identifier: District - 07 Account Number - 023219

Owner Information

Owner Name: FARMERS & MERCHANTS BANK <u>Use:</u> RESIDENTIAL

Principal Residence: NO

<u>Mailing Address:</u> 735 HANOVER PIKE <u>Deed Reference:</u> 1) /02438/ 00500

**Location & Structure Information** 

 Premises Address
 Legal Description

 CHARLES ST
 LOT 14 - 345 ACRE

PERRYVILLE 21903-0000 S/S CHARLES STREET

RICHMOND HILL ADDITION

**Sub District** <u>Ma</u>p Grid Subdivision Section Plat No: Parcel Block Lot Assessment Area 0800 0020 0696 0000 14 3 Plat Ref:

<u>Special Tax Areas</u> <u>Town</u> PERRYVILLE

Ad Valorem 8

87,400

Primary Structure Built Enclosed Area Property Land Area County Use

15,000 SF

71,100

Stories