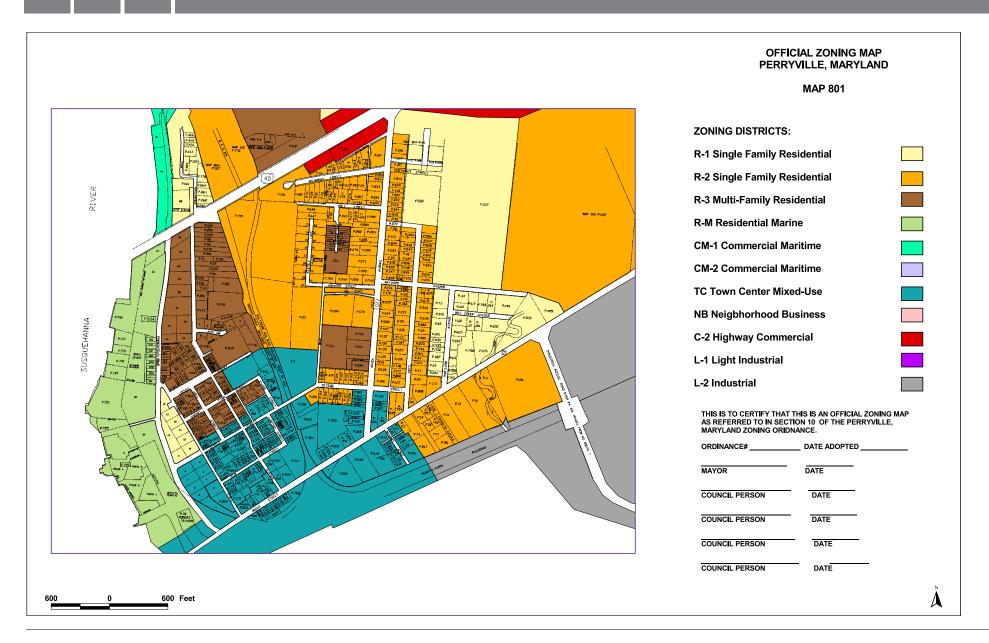

# ZONING

The property is zoned R-1 and R-3, though the R-3 zoning, which permits town homes, will not be supported by Perryville Planning and Zoning.

The R-1 zoning classification provides for detached dwelling lots of 15,000 SF or larger, at a maximum density of three units to the acre. Front and rear setbacks are a depth of 35 feet, and side yard setbacks are ten feet per side. The maxim dwelling height is 35 feet.

ZONING RICHMOND HILLS

ZONING RICHMOND HILLS