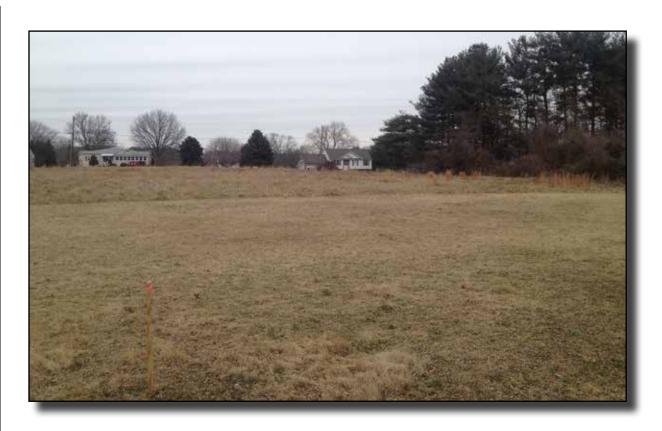

been made to pay outside brokers who may represent prospective purchasers. If an outside broker or agent represents you, you are requested to compensate your broker directly.



# ZONING



The property is zoned R-1 and R-3, though the R-3 zoning, which permits town homes, will not be supported by Perryville Planning and Zoning.

The R-1 zoning classification provides for detached dwelling lots of 15,000 SF or larger, at a maximum density of three units to the acre. Front and rear setbacks are a depth of 35 feet, and side yard setbacks are ten feet per side. The maxim dwelling height is 35 feet.



ZONING RICHMOND HILLS





ZONING RICHMOND HILLS





# AERIAL PHOTO



















## SITE MAP & SITE PLAN







#### OLD TOWNHOUSE PLAN





# SITE PHOTOS



SITE PHOTOS RICHMOND HILLS







SITE PHOTOS RICHMOND HILLS









# CONCEPT PLAN







# PROPERTY INFORMATION



Go Back
View Map
New Search
GroundRent Redemption

Account Identifier: District - 07 Account Number - 023219

Owner Information

Owner Name: FARMERS & MERCHANTS BANK <u>Use:</u> RESIDENTIAL

Principal Residence: NO

<u>Mailing Address:</u> 735 HANOVER PIKE <u>Deed Reference:</u> 1) /02438/ 00500

**Location & Structure Information** 

 Premises Address
 Legal Description

 CHARLES ST
 LOT 14 - 345 ACRE

PERRYVILLE 21903-0000 S/S CHARLES STREET

RICHMOND HILL ADDITION

**Sub District** <u>Ma</u>p Grid Subdivision Section Plat No: Parcel Block Lot Assessment Area 0800 0020 0696 0000 14 3 Plat Ref:

<u>Special Tax Areas</u> <u>Town</u> PERRYVILLE

Ad Valorem 8

87,400

Primary Structure Built Enclosed Ar