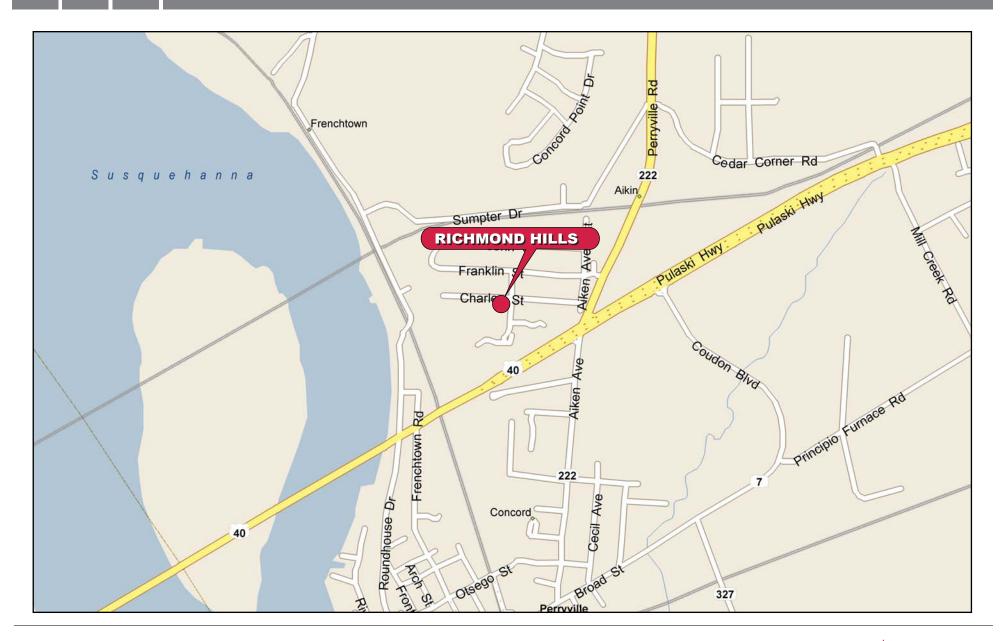

#### **LOCATION**

The property is located in Cecil County: Charles and Nell Streets Perryville, MD 21903

Located next to Rte. 40 (Pulaski Highway) and just minutes from I-95, Richmond Hills offers convenient commuting options as well as an established neighborhood.

# AERIAL PHOTO