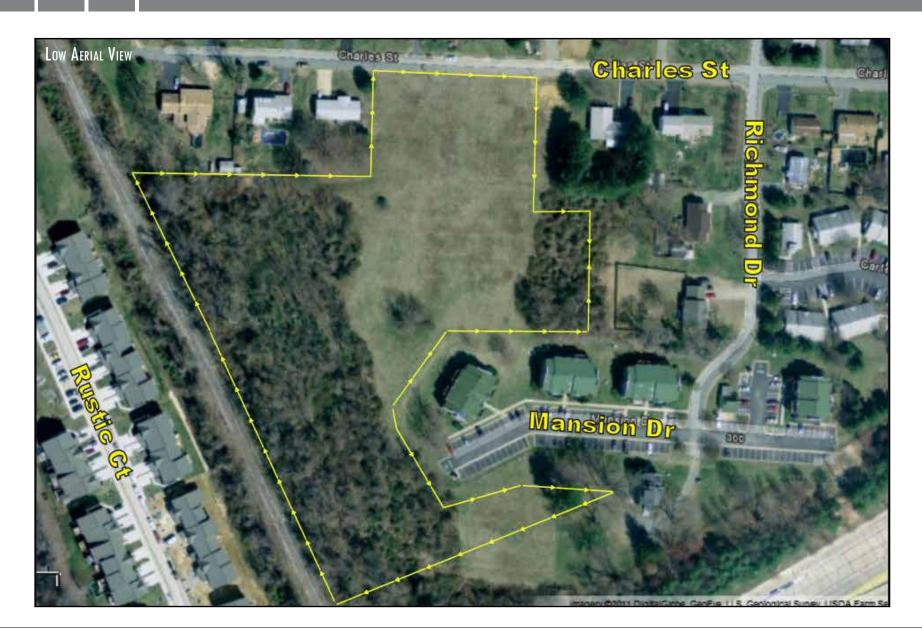

## SITE MAP & SITE PLAN

#### **DETAILS AND FEATURES**

- Tax map 800, grid 20, parcels 805, 732, 696, and 634.
- Accounts: 07–034466, 07–023219, 07–020546, 07–023197.
- 10.34 acres.
- Raw land.
- Water and sewer at property.
- Zoned R1 and R3 (residential).
- Some water views.
- Site is generally level and partially wooded.