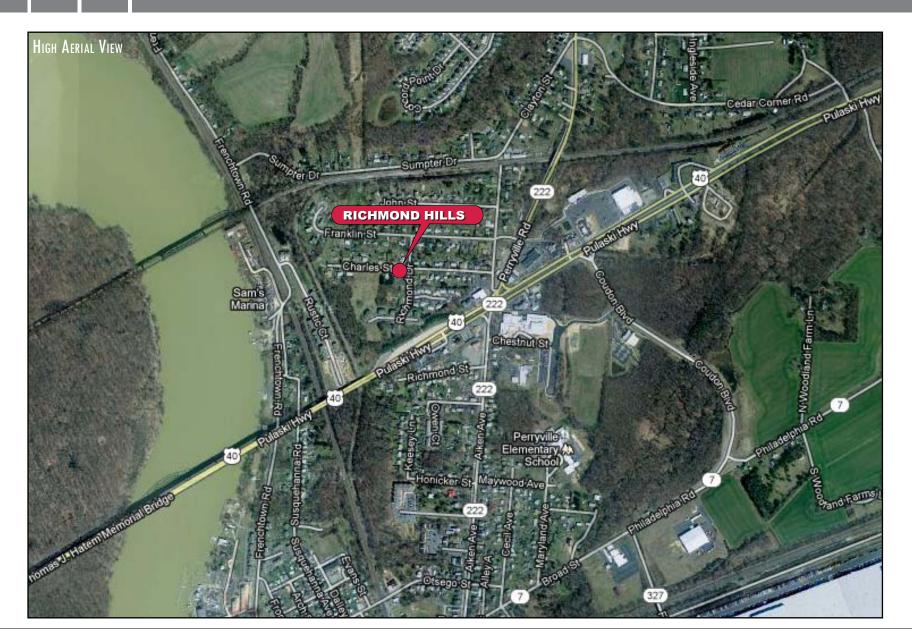

#### **LOCATION**

The property is located in Cecil County: Charles and Nell Streets Perryville, MD 21903

Located next to Rte. 40 (Pulaski Highway) and just minutes from I-95, Richmond Hills offers convenient commuting options as well as an established neighborhood.

# AERIAL PHOTO