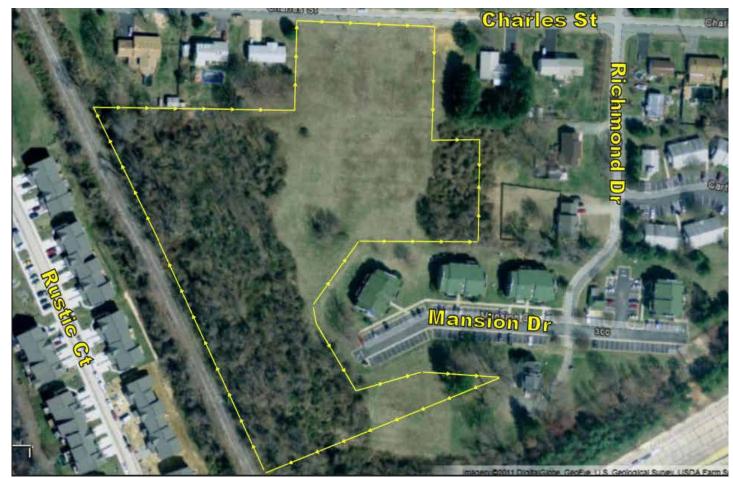

# AERIAL PHOTO

#### **DETAILS AND FEATURES**

- Tax map 800, grid 20, parcels 805, 732, 696, and 634.
- Accounts: 07–034466, 07–023219, 07–020546, 07–023197.
- 10.34 acres.
- Raw land.
- Water and sewer at property.
- Zoned R1 and R3 (residential).
- Some water views.
- Site is generally level and partially wooded.

# ZONING

The property is zoned R-1 and R-3, though the R-3 zoning, which permits town homes, will not be supported by Perryville Planning and Zoning.

The R-1 zoning classification provides for detached dwelling lots of 15,000 SF or larger, at a maximum density of three units to the acre. Front and rear setbacks are a depth of 35 feet, and side yard setbacks are ten feet per side. The maxim dwelling height is 35 feet.