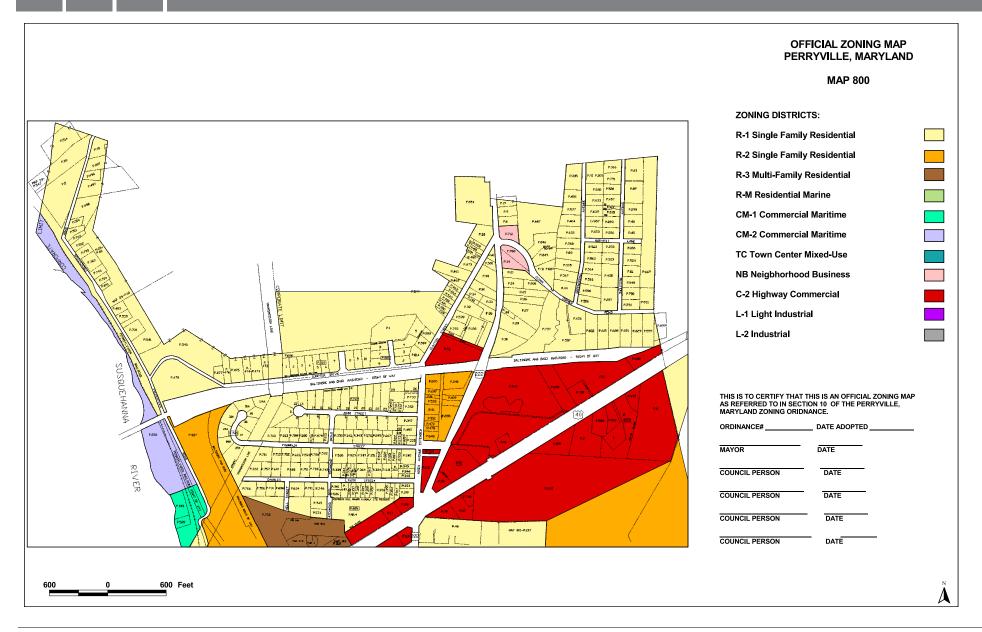

# ZONING

The property is zoned R-1 and R-3, though the R-3 zoning, which permits town homes, will not be supported by Perryville Planning and Zoning.

The R-1 zoning classification provides for detached dwelling lots of 15,000 SF or larger, at a maximum density of three units to the acre. Front and rear setbacks are a depth of 35 feet, and side yard setbacks are ten feet per side. The maxim dwelling height is 35 feet.

ZONING RICHMOND HILLS

ZONING RICHMOND HILLS