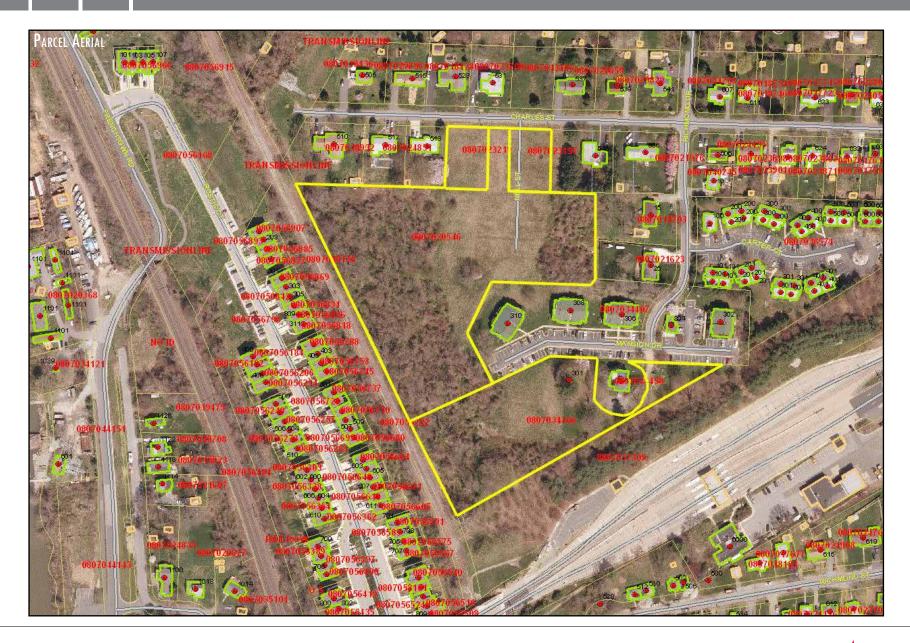

#### **DETAILS AND FEATURES**

- Tax map 800, grid 20, parcels 805, 732, 696, and 634.
- Accounts: 07–034466, 07–023219, 07–020546, 07–023197.
- 10.34 acres.
- Raw land.
- Water and sewer at property.
- Zoned R1 and R3 (residential).
- Some water views.
- Site is generally level and partially wooded.

## SITE MAP & SITE PLAN