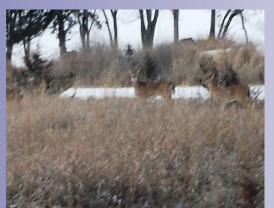

## 200 Acres M/L Clarke County, Iowa

Price: \$800,000

**Description:** This 200 acre parcel is a rock star hunting farm. This is what everyone is looking for and no one can find. It is sets up perfectly for hunting the prevailing NW wind. The timber is old stand oak and hickory. It has 73 tillable acres with 66 CSR 2 rating. Of the 73 acres 40 acres are in crops and hay and 33.8 acres are in CRP. The CRP has a wellestablished stand of native grasses which holds pheasant and is a great bedding area for deer. There is a small pond secluded in the timber next to the CRP. It backs up to the Woodburn unit of Stephens Forest and can hunt like 2,000 acres instead of 200 when all the friends show up.. When taking pictures on this farm I literally kicked up 12 deer and 50 turkeys and wasn't being quiet. The corn field on the south side looks like a cattle feed yard there are so many tracks going through it. You just have to see it to believe it.