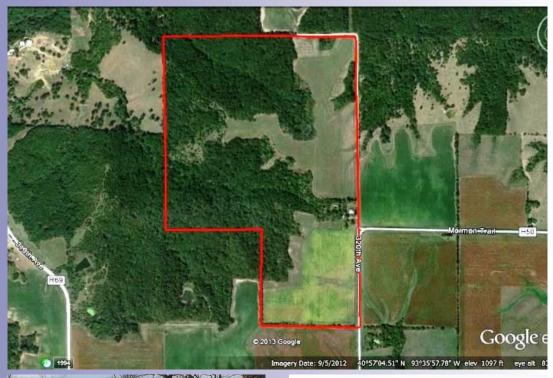

## 200 Acres M/L Clarke County, Iowa

Price: \$800,000

**Description:** This 200 acre parcel is a rock star hunting farm. This is what everyone is looking for and no one can find. It is sets up perfectly for hunting the prevailing NW wind. The timber is old stand oak and hickory. It has 73 tillable acres with 66 CSR 2 rating. Of the 73 acres 40 acres are in crops and hay and 33.8 acres are in CRP. The CRP has a wellestablished stand of native grasses which holds pheasant and is a great bedding area for deer. There is a small pond secluded in the timber next to the CRP. It backs up to the Woodburn unit of Stephens Forest and can hunt like 2,000 acres instead of 200 when all the friends show up.. When taking pictures on this farm I literally kicked up 12 deer and 50 turkeys and wasn't being quiet. The corn field on the south side looks like a cattle feed yard there are so many tracks going through it. You just have to see it to believe it.

## Farm Program Information:

73.52 Cropland Corn: 39.70 Base Acres with a DY and CC Yield of 83

**Directions:** From Woodburn: Travel South on Griffith St. / 310th Ave. / R69 for 5.5 miles, then travel East on Mormon Trail for 3/4 mile. At curve head north on 320th Ave. for 1/2 mile and property will be on your left.