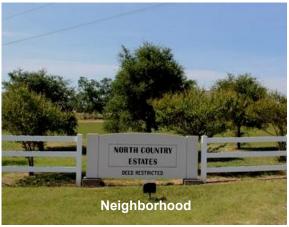

## Property Overview

- 1.25 AC Lot
- Beautiful View
- North Country Estates

Offered at: \$45,000

- •Rural Subdivision Lot
- Bryan School District
- Hardtop Road Surface
- Home Owner's Association/ Restrictions

## **4833 North Country Drive**

Here's your chance to build your dream home on this secluded 1.25 acre lot, just minutes from Hwy 6. This lot offers plenty of space to spread out and design your very own dream haven. Lot offers a great view due to the high location. This lot sits in a highly sought after rural residential community. See what all this lot features & imagine the possibilities! MLS# 89559