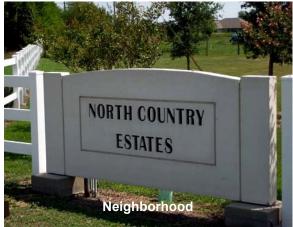

## Property Overview

- 1.25 AC Lot
- Beautiful View
- North Country Estates

Offered at: \$45,000

- •Rural Subdivision Lot
- Bryan School District
- Hardtop Road Surface
- Home Owner's Association/ Restrictions