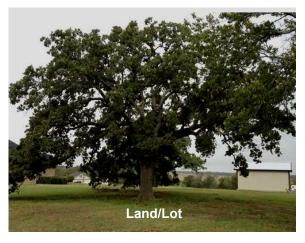

## Property Overview

- 1.25 AC Lot
- Beautiful View
- North Country Estates

Offered at: \$45,000

- •Rural Subdivision Lot
- Bryan School District
- Hardtop Road Surface
- Home Owner's Association/ Restrictions

## **4833 North Country Drive**

Here's your chance to build your dream home on this secluded 1.25 acre lot, just minutes from Hwy 6. This lot offers plenty of space to spread out and design your very own dream haven. Lot offers a great view due to the high location. This lot sits in a highly sought after rural residential community. See what all this lot features & imagine the possibilities! MLS# 89559