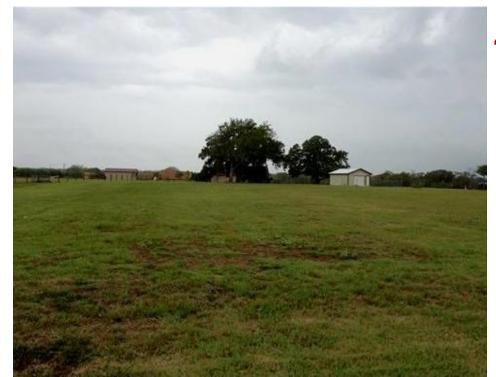

## Property Overview

- 1.25 AC Lot
- Beautiful View
- North Country Estates

Offered at: \$45,000

- •Rural Subdivision Lot
- Bryan School District
- Hardtop Road Surface
- Home Owner's Association/ Restrictions

## **4833 North Country Drive**

Here's your chance to build your dream home on this secluded 1.25 acre lot, just minutes from Hwy 6. This lot offers plenty of space to spread out and design your very own dream haven. Lot offers a great view due to the high location. This lot sits in a highly sought after rural residential community. See what all this lot features & imagine the possibilities! MLS# 89559