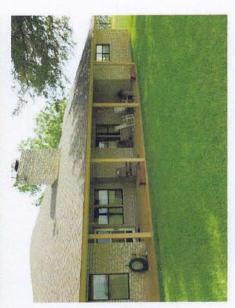

#### **IMPROVEMENTS:**

A beautiful home of approximately 2,400 sq. ft. (living area) custom built in 1986 with 3 bedrooms and 3 baths. Amenities include an open kitchen/breakfast/living area, separate dining, utility room, covered front entry porch, covered rear wrap around porch, 2 car attached garage, rock exterior, composition shingle roof, island kitchen with built-in desk and counter, rock fireplace, ceramic tile in kitchen/breakfast/ utility/bathrooms, carpet in living/dining/bedrooms, 2x6 insulated outer walls, newly installed double pane insulated "low-E" windows, ceiling fans, gambrel ceilings, stained wood trim throughout, stained wood paneled walls in living room, smoke/heat detectors, attic storage, and chain-link/pipe yard fence with large live oak and Spanish oak trees.