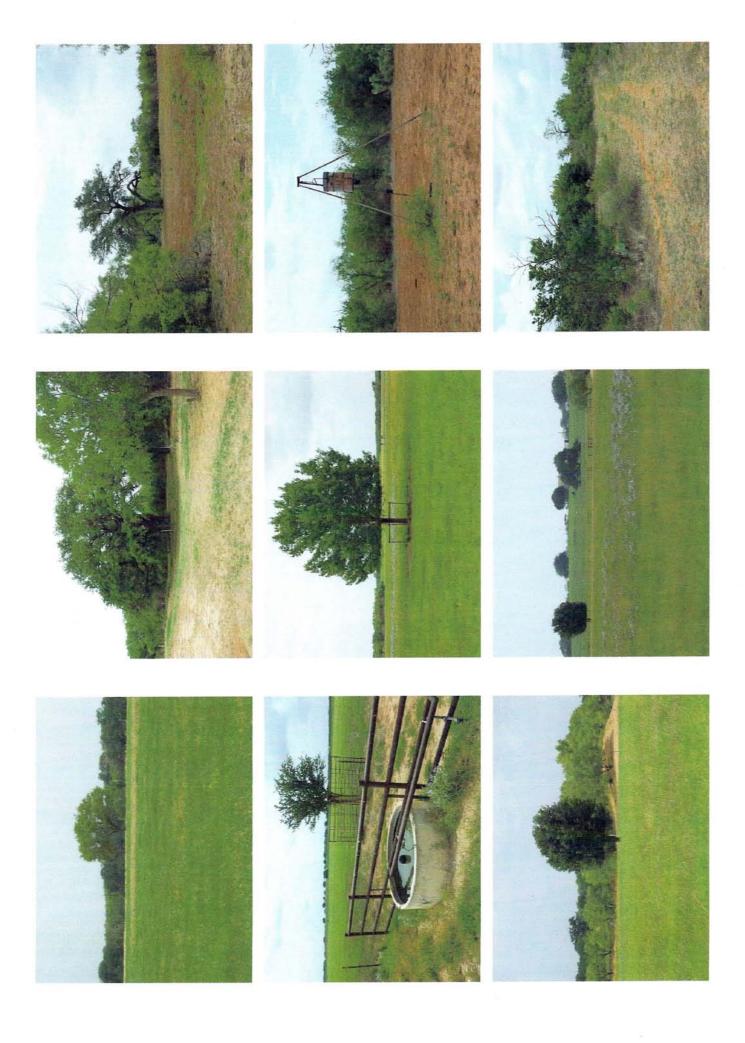

WATER:

This ranch has a lot of water! A Wilcox Aquifer irrigation well to about 430' with three-phase electric submersible pump at about 360', produces about 100 G.P.M., furnishes a large lined earthen holding tank, and is permitted for 400 acre-feet per calendar year by the Medina County Groundwater Conservation District. Another Wilcox Aquifer well to about 200' with electric submersible pump, produces about 35 G.P.M., equipped with 4,800 gallon storage tank/pump house/pressure system, and furnishes 6 remote livestock troughs along with several outlets around the headquarters area. A Yancey Water Supply Corporation water meter furnishes the home and 4 horse paddocks; a second meter supplies a remote livestock trough, and the third meter furnishes 2 equipment sheds located separately from the main headquarters area. Also 2 earthen tanks that capture rainfall runoff.

PROPERTY DESCRIPTION: Perimeter fenced and cross fenced into 13 main pastures with standard height barbed wire fencing in excellent condition as follows: about 86 acres of diverse south Texas type mesquite/brush/native grass cover with high protein browse for wildlife and two cleared wildlife food plots; 11 pastures with a lush stand of introduced grasses consisting of Tifton 85 hybrid bermuda (6), Wilman Lovegrass (2), Kleingrass (2), common bermuda grass (1); and a +/- 6 acre pasture reserved for annual planting. Terrain varies from nearly level to gently sloping with attractive views from the high point. Elevations range from about 650' to 700'. Soils are primarily productive sandy clay loams and fertile sandy loams.

Other nice/well built improvements include an all weather entry drive to headquarters, 3-sided metal building (+/- 860 sq. ft.) with concrete floor/electricity, 4 horse paddocks, 3 dog kennels, pipe livestock working/holding/loading pens, 3-sided metal building (+/- 2,400 sq. ft.) with water/electricity (110 & 220) located separately from headquarters area, and an older equipment shed. Conveying with the sale is a 1,000 gallon bulk diesel storage tank with pump.

## WILDLIFE:

This area is known for good dove hunting! Also whitetail deer, quail, turkey, feral hog, coyote, bobcat, varmints, and others. The lined irrigation earthen holding tank has submerged structure for improved fish habitat and is stocked with Florida largemouth bass, channel catfish, and bluegill sunfish. Conveying with the sale are 2 enclosed hunting blinds with towers, 2 broadcast type wildlife feeders, 2 quail feeders, and a bulk free-choice pellet type game feeder (1,000 lb. capacity).