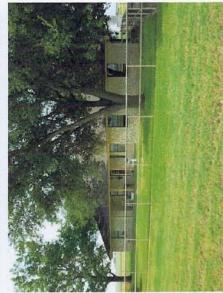

#### **IMPROVEMENTS:**

A beautiful home of approximately 2,400 sq. ft. (living area) custom built in 1986 with 3 bedrooms and 3 baths. Amenities include an open kitchen/breakfast/living area, separate dining, utility room, covered front entry porch, covered rear wrap around porch, 2 car attached garage, rock exterior, composition shingle roof, island kitchen with built-in desk and counter, rock fireplace, ceramic tile in kitchen/breakfast/ utility/bathrooms, carpet in living/dining/bedrooms, 2x6 insulated outer walls, newly installed double pane insulated "low-E" windows, ceiling fans, gambrel ceilings, stained wood trim throughout, stained wood paneled walls in living room, smoke/heat detectors, attic storage, and chain-link/pipe yard fence with large live oak and Spanish oak trees.

Other nice/well built improvements include an all weather entry drive to headquarters, 3-sided metal building (+/- 860 sq. ft.) with concrete floor/electricity, 4 horse paddocks, 3 dog kennels, pipe livestock working/holding/loading pens, 3-sided metal building (+/- 2,400 sq. ft.) with water/electricity (110 & 220) located separately from headquarters area, and an older equipment shed. Conveying with the sale is a 1,000 gallon bulk diesel storage tank with pump.