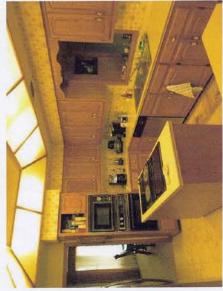

#### **IMPROVEMENTS:**

A beautiful home of approximately 2,400 sq. ft. (living area) custom built in 1986 with 3 bedrooms and 3 baths. Amenities include an open kitchen/breakfast/living area, separate dining, utility room, covered front entry porch, covered rear wrap around porch, 2 car attached garage, rock exterior, composition shingle roof, island kitchen with built-in desk and counter, rock fireplace, ceramic tile in kitchen/breakfast/ utility/bathrooms, carpet in living/dining/bedrooms, 2x6 insulated outer walls, newly installed double pane insulated "low-E" windows, ceiling fans, gambrel ceilings, stained wood trim throughout, stained wood paneled walls in living room, smoke/heat detectors, attic storage, and chain-link/pipe yard fence with large live oak and Spanish oak trees.