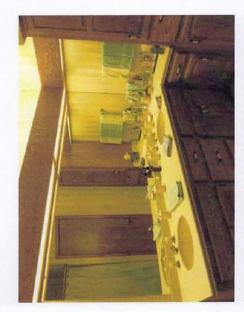

#### **IMPROVEMENTS:**

A beautiful home of approximately 2,400 sq. ft. (living area) custom built in 1986 with 3 bedrooms and 3 baths. Amenities include an open kitchen/breakfast/living area, separate dining, utility room, covered front entry porch, covered rear wrap around porch, 2 car attached garage, rock exterior, composition shingle roof, island kitchen with built-in desk and counter, rock fireplace, ceramic tile in kitchen/breakfast/ utility/bathrooms, carpet in living/dining/bedrooms, 2x6 insulated outer walls, newly installed double pane insulated "low-E" windows, ceiling fans, gambrel ceilings, stained wood trim throughout, stained wood paneled walls in living room, smoke/heat detectors, attic storage, and chain-link/pipe yard fence with large live oak and Spanish oak trees.