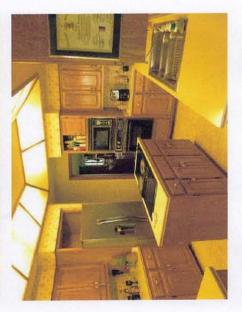

#### **IMPROVEMENTS:**

A beautiful home of approximately 2,400 sq. ft. (living area) custom built in 1986 with 3 bedrooms and 3 baths. Amenities include an open kitchen/breakfast/living area, separate dining, utility room, covered front entry porch, covered rear wrap around porch, 2 car attached garage, rock exterior, composition shingle roof, island kitchen with built-in desk and counter, rock fireplace, ceramic tile in kitchen/breakfast/ utility/bathrooms, carpet in living/dining/bedrooms, 2x6 insulated outer walls, newly installed double pane insulated "low-E" windows, ceiling fans, gambrel ceilings, stained wood trim throughout, stained wood paneled walls in living room, smoke/heat detectors, attic storage, and chain-link/pipe yard fence with large live oak and Spanish oak trees.