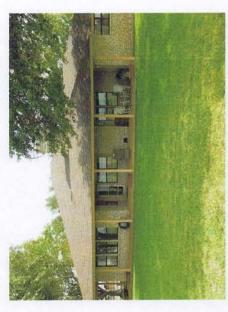

#### **IMPROVEMENTS:**

A beautiful home of approximately 2,400 sq. ft. (living area) custom built in 1986 with 3 bedrooms and 3 baths. Amenities include an open kitchen/breakfast/living area, separate dining, utility room, covered front entry porch, covered rear wrap around porch, 2 car attached garage, rock exterior, composition shingle roof, island kitchen with built-in desk and counter, rock fireplace, ceramic tile in kitchen/breakfast/ utility/bathrooms, carpet in living/dining/bedrooms, 2x6 insulated outer walls, newly installed double pane insulated "low-E" windows, ceiling fans, gambrel ceilings, stained wood trim throughout, stained wood paneled walls in living room, smoke/heat detectors, attic storage, and chain-link/pipe yard fence with large live oak and Spanish oak trees.

Other nice/well built improvements include an all weather entry drive to headquarters, 3-sided metal building (+/- 860 sq. ft.) with concrete floor/electricity, 4 horse paddocks, 3 dog kennels, pipe livestock working/holding/loading pens, 3-sided metal building (+/- 2,400 sq. ft.) with water/electricity (110 & 220) located separately from headquarters area, and an older equipment shed. Conveying with the sale is a 1,000 gallon bulk diesel storage tank with pump.