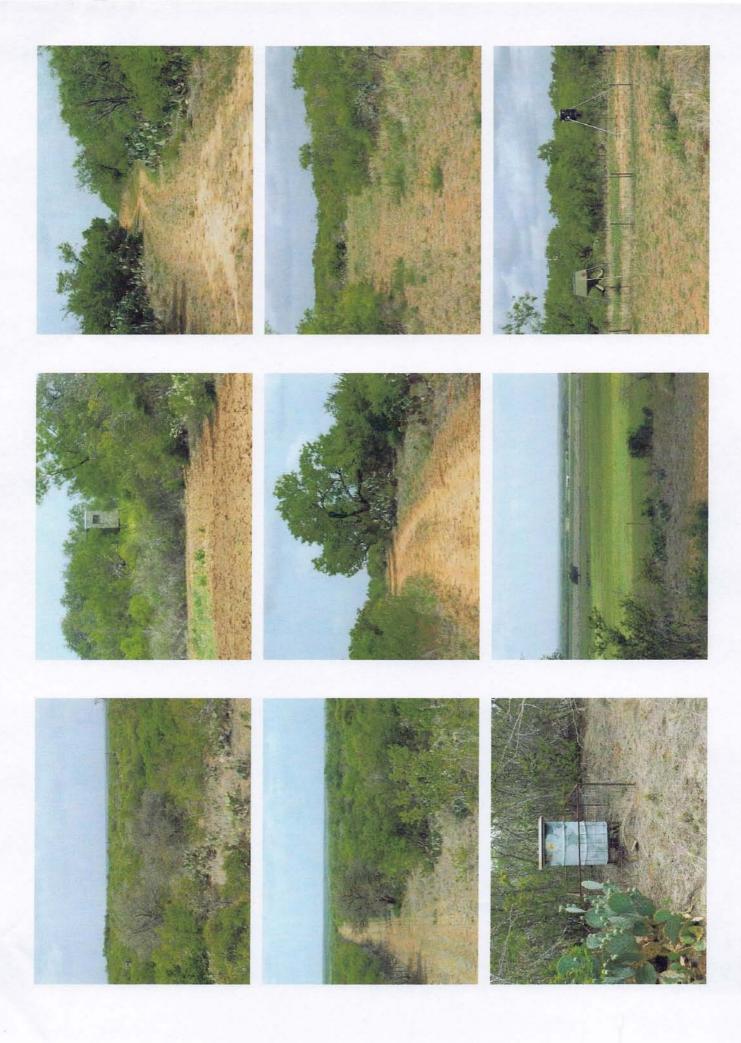

WATER:

This ranch has a lot of water! A Wilcox Aquifer irrigation well to about 430' with three-phase electric submersible pump at about 360', produces about 100 G.P.M., furnishes a large lined earthen holding tank, and is permitted for 400 acre-feet per calendar year by the Medina County Groundwater Conservation District. Another Wilcox Aquifer well to about 200' with electric submersible pump, produces about 35 G.P.M., equipped with 4,800 gallon storage tank/pump house/pressure system, and furnishes 6 remote livestock troughs along with several outlets around the headquarters area. A Yancey Water Supply Corporation water meter furnishes the home and 4 horse paddocks; a second meter supplies a remote livestock trough, and the third meter furnishes 2 equipment sheds located separately from the main headquarters area. Also 2 earthen tanks that capture rainfall runoff.

PROPERTY DESCRIPTION: Perimeter fenced and cross fenced into 13 main pastures with standard height barbed wire fencing in excellent condition as follows: about 86 acres of diverse south Texas type mesquite/brush/native grass cover with high protein browse for wildlife and two cleared wildlife food plots; 11 pastures with a lush stand of introduced grasses consisting of Tifton 85 hybrid bermuda (6), Wilman Lovegrass (2), Kleingrass (2), common bermuda grass (1); and a +/- 6 acre pasture reserved for annual planting. Terrain varies from nearly level to gently sloping with attractive views from the high point. Elevations range from about 650' to 700'. Soils are primarily productive sandy clay loams and fertile sandy loams.

Other nice/well built improvements include an all weather entry drive to headquarters, 3-sided metal building (+/- 860 sq. ft.) with concrete floor/electricity, 4 horse paddocks, 3 dog kennels, pipe livestock working/holding/loading pens, 3-sided metal building (+/- 2,400 sq. ft.) with water/electricity (110 & 220) located separately from headquarters area, and an older equipment shed. Conveying with the sale is a 1,000 gallon bulk diesel storage tank with pump.

## WILDLIFE:

This area is known for good dove hunting! Also whitetail deer, quail, turkey, feral hog, coyote, bobcat, varmints, and others. The lined irrigation earthen holding tank has submerged structure for improved fish habitat and is stocked with Florida largemouth bass, channel catfish, and bluegill sunfish. Conveying with the sale are 2 enclosed hunting blinds with towers, 2 broadcast type wildlife feeders, 2 quail feeders, and a bulk free-choice pellet type game feeder (1,000 lb. capacity).