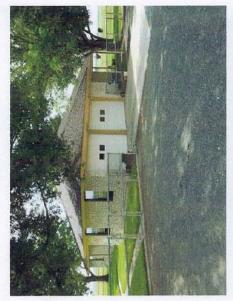

#### **IMPROVEMENTS:**

A beautiful home of approximately 2,400 sq. ft. (living area) custom built in 1986 with 3 bedrooms and 3 baths. Amenities include an open kitchen/breakfast/living area, separate dining, utility room, covered front entry porch, covered rear wrap around porch, 2 car attached garage, rock exterior, composition shingle roof, island kitchen with built-in desk and counter, rock fireplace, ceramic tile in kitchen/breakfast/ utility/bathrooms, carpet in living/dining/bedrooms, 2x6 insulated outer walls, newly installed double pane insulated "low-E" windows, ceiling fans, gambrel ceilings, stained wood trim throughout, stained wood paneled walls in living room, smoke/heat detectors, attic storage, and chain-link/pipe yard fence with large live oak and Spanish oak trees.

Other nice/well built improvements include an all weather entry drive to headquarters, 3-sided metal building (+/- 860 sq. ft.) with concrete floor/electricity, 4 horse paddocks, 3 dog kennels, pipe livestock working/holding/loading pens, 3-sided metal building (+/- 2,400 sq. ft.) with water/electricity (110 & 220) located separately from headquarters area, and an older equipment shed. Conveying with the sale is a 1,000 gallon bulk diesel storage tank with pump.