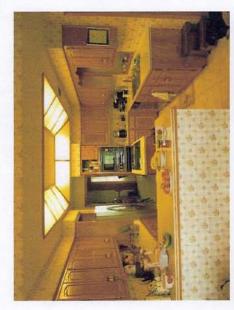

#### **IMPROVEMENTS:**

A beautiful home of approximately 2,400 sq. ft. (living area) custom built in 1986 with 3 bedrooms and 3 baths. Amenities include an open kitchen/breakfast/living area, separate dining, utility room, covered front entry porch, covered rear wrap around porch, 2 car attached garage, rock exterior, composition shingle roof, island kitchen with built-in desk and counter, rock fireplace, ceramic tile in kitchen/breakfast/ utility/bathrooms, carpet in living/dining/bedrooms, 2x6 insulated outer walls, newly installed double pane insulated "low-E" windows, ceiling fans, gambrel ceilings, stained wood trim throughout, stained wood paneled walls in living room, smoke/heat detectors, attic storage, and chain-link/pipe yard fence with large live oak and Spanish oak trees.