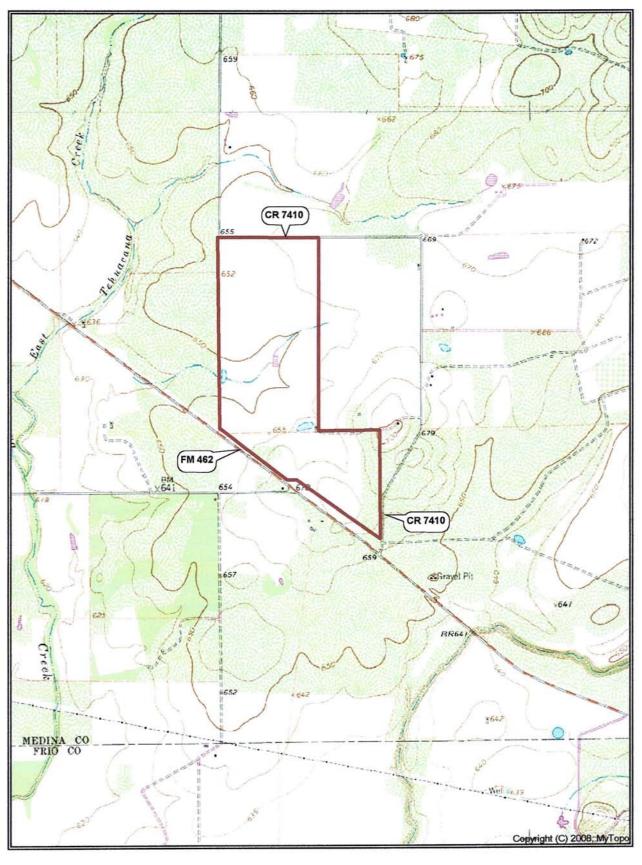

LOCATION:

Approximately 17 miles south of Hondo, 12 miles west of Devine, and 50 miles southwest of downtown San Antonio in Medina County, Texas with frontage on FM 462 and CR 7410. The home physical address is 730 CR 7410, Yancey, Texas 78886.

PROPERTY DESCRIPTION: Perimeter fenced and cross fenced into 13 main pastures with standard height barbed wire fencing in excellent condition as follows: about 86 acres of diverse south Texas type mesquite/brush/native grass cover with high protein browse for wildlife and two cleared wildlife food plots; 11 pastures with a lush stand of introduced grasses consisting of Tifton 85 hybrid bermuda (6), Wilman Lovegrass (2), Kleingrass (2), common bermuda grass (1); and a +/- 6 acre pasture reserved for annual planting. Terrain varies from nearly level to gently sloping with attractive views from the high point. Elevations range from about 650' to 700'. Soils are primarily productive sandy clay loams and fertile sandy loams.