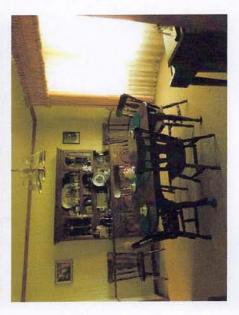

#### **IMPROVEMENTS:**

A beautiful home of approximately 2,400 sq. ft. (living area) custom built in 1986 with 3 bedrooms and 3 baths. Amenities include an open kitchen/breakfast/living area, separate dining, utility room, covered front entry porch, covered rear wrap around porch, 2 car attached garage, rock exterior, composition shingle roof, island kitchen with built-in desk and counter, rock fireplace, ceramic tile in kitchen/breakfast/ utility/bathrooms, carpet in living/dining/bedrooms, 2x6 insulated outer walls, newly installed double pane insulated "low-E" windows, ceiling fans, gambrel ceilings, stained wood trim throughout, stained wood paneled walls in living room, smoke/heat detectors, attic storage, and chain-link/pipe yard fence with large live oak and Spanish oak trees.