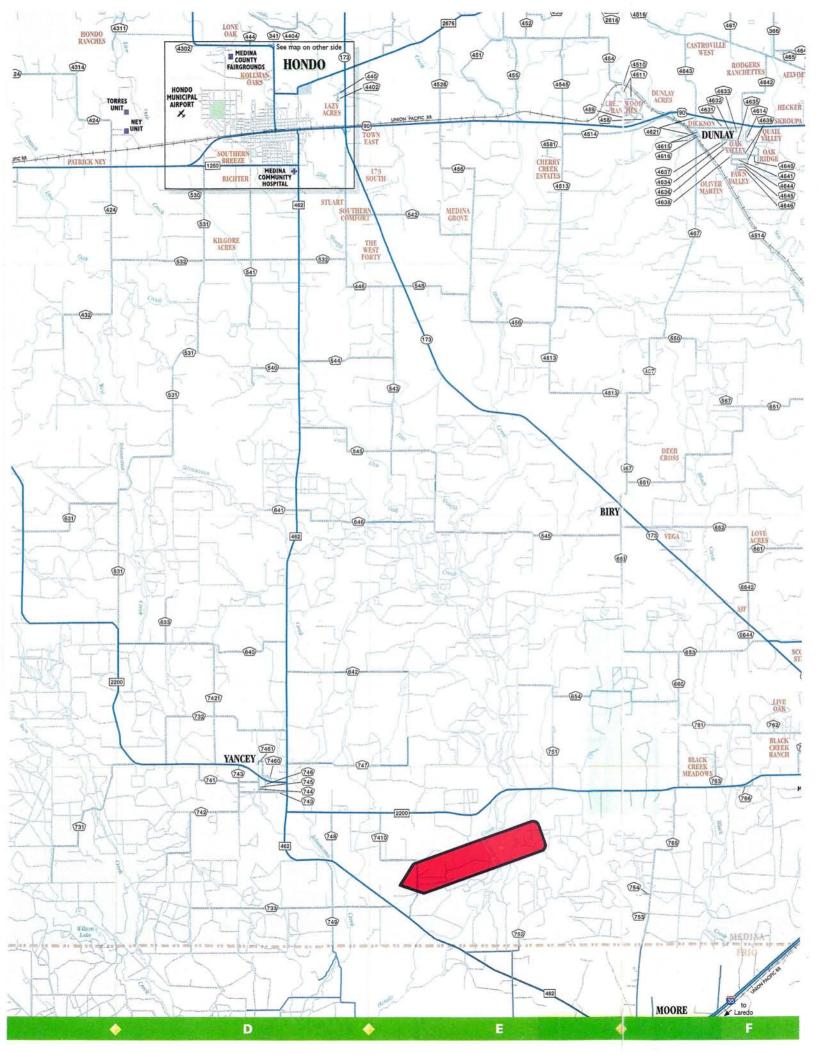

LOCATION:

Approximately 17 miles south of Hondo, 12 miles west of Devine, and 50 miles southwest of downtown San Antonio in Medina County, Texas with frontage on FM 462 and CR 7410. The home physical address is 730 CR 7410, Yancey, Texas 78886.