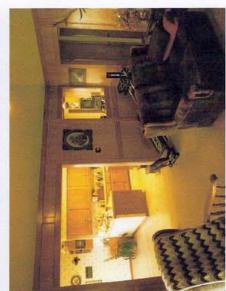

#### **IMPROVEMENTS:**

A beautiful home of approximately 2,400 sq. ft. (living area) custom built in 1986 with 3 bedrooms and 3 baths. Amenities include an open kitchen/breakfast/living area, separate dining, utility room, covered front entry porch, covered rear wrap around porch, 2 car attached garage, rock exterior, composition shingle roof, island kitchen with built-in desk and counter, rock fireplace, ceramic tile in kitchen/breakfast/ utility/bathrooms, carpet in living/dining/bedrooms, 2x6 insulated outer walls, newly installed double pane insulated "low-E" windows, ceiling fans, gambrel ceilings, stained wood trim throughout, stained wood paneled walls in living room, smoke/heat detectors, attic storage, and chain-link/pipe yard fence with large live oak and Spanish oak trees.