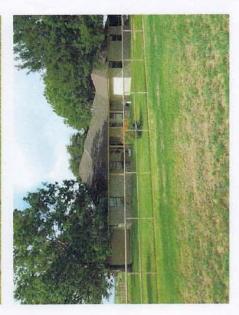

#### **IMPROVEMENTS:**

A beautiful home of approximately 2,400 sq. ft. (living area) custom built in 1986 with 3 bedrooms and 3 baths. Amenities include an open kitchen/breakfast/living area, separate dining, utility room, covered front entry porch, covered rear wrap around porch, 2 car attached garage, rock exterior, composition shingle roof, island kitchen with built-in desk and counter, rock fireplace, ceramic tile in kitchen/breakfast/ utility/bathrooms, carpet in living/dining/bedrooms, 2x6 insulated outer walls, newly installed double pane insulated "low-E" windows, ceiling fans, gambrel ceilings, stained wood trim throughout, stained wood paneled walls in living room, smoke/heat detectors, attic storage, and chain-link/pipe yard fence with large live oak and Spanish oak trees.

Other nice/well built improvements include an all weather entry drive to headquarters, 3-sided metal building (+/- 860 sq. ft.) with concrete floor/electricity, 4 horse paddocks, 3 dog kennels, pipe livestock working/holding/loading pens, 3-sided metal building (+/- 2,400 sq. ft.) with water/electricity (110 & 220) located separately from headquarters area, and an older equipment shed. Conveying with the sale is a 1,000 gallon bulk diesel storage tank with pump.