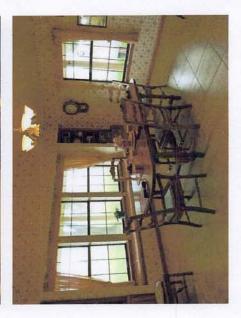

#### **IMPROVEMENTS:**

A beautiful home of approximately 2,400 sq. ft. (living area) custom built in 1986 with 3 bedrooms and 3 baths. Amenities include an open kitchen/breakfast/living area, separate dining, utility room, covered front entry porch, covered rear wrap around porch, 2 car attached garage, rock exterior, composition shingle roof, island kitchen with built-in desk and counter, rock fireplace, ceramic tile in kitchen/breakfast/ utility/bathrooms, carpet in living/dining/bedrooms, 2x6 insulated outer walls, newly installed double pane insulated "low-E" windows, ceiling fans, gambrel ceilings, stained wood trim throughout, stained wood paneled walls in living room, smoke/heat detectors, attic storage, and chain-link/pipe yard fence with large live oak and Spanish oak trees.