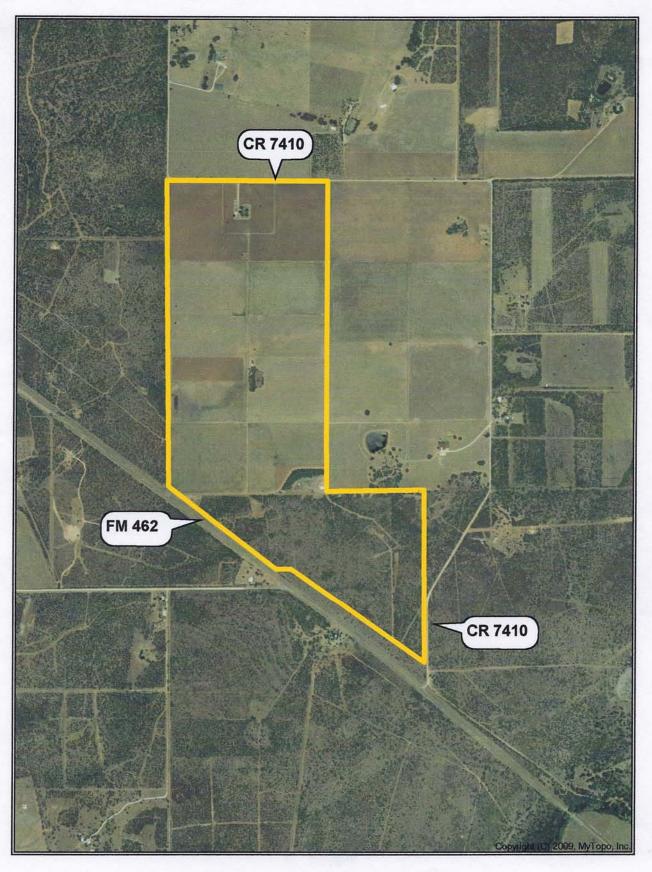

LOCATION:

Approximately 17 miles south of Hondo, 12 miles west of Devine, and 50 miles southwest of downtown San Antonio in Medina County, Texas with frontage on FM 462 and CR 7410. The home physical address is 730 CR 7410, Yancey, Texas 78886.

PROPERTY DESCRIPTION: Perimeter fenced and cross fenced into 13 main pastures with standard height barbed wire fencing in excellent condition as follows: about 86 acres of diverse south Texas type mesquite/brush/native grass cover with high protein browse for wildlife and two cleared wildlife food plots; 11 pastures with a lush stand of introduced grasses consisting of Tifton 85 hybrid bermuda (6), Wilman Lovegrass (2), Kleingrass (2), common bermuda grass (1); and a +/- 6 acre pasture reserved for annual planting. Terrain varies from nearly level to gently sloping with attractive views from the high point. Elevations range from about 650' to 700'. Soils are primarily productive sandy clay loams and fertile sandy loams.