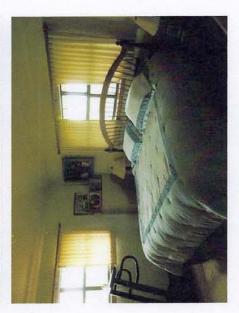

#### **IMPROVEMENTS:**

A beautiful home of approximately 2,400 sq. ft. (living area) custom built in 1986 with 3 bedrooms and 3 baths. Amenities include an open kitchen/breakfast/living area, separate dining, utility room, covered front entry porch, covered rear wrap around porch, 2 car attached garage, rock exterior, composition shingle roof, island kitchen with built-in desk and counter, rock fireplace, ceramic tile in kitchen/breakfast/ utility/bathrooms, carpet in living/dining/bedrooms, 2x6 insulated outer walls, newly installed double pane insulated "low-E" windows, ceiling fans, gambrel ceilings, stained wood trim throughout, stained wood paneled walls in living room, smoke/heat detectors, attic storage, and chain-link/pipe yard fence with large live oak and Spanish oak trees.