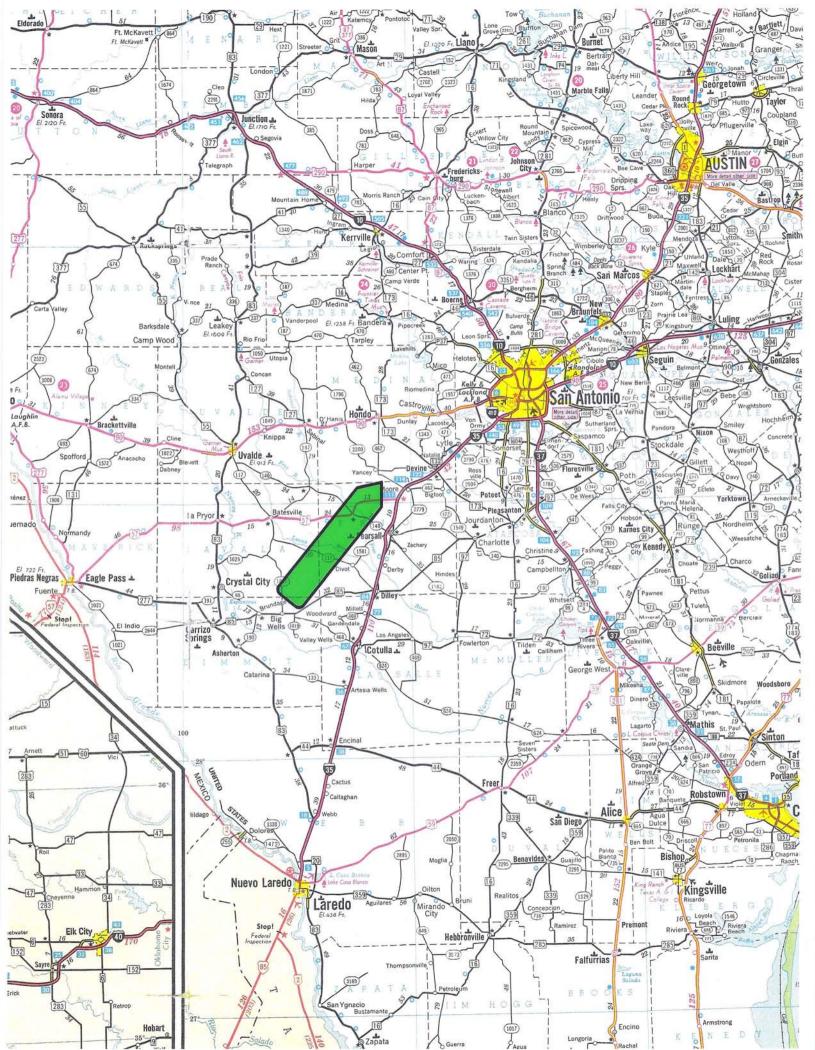

LOCATION:

Approximately 17 miles south of Hondo, 12 miles west of Devine, and 50 miles southwest of downtown San Antonio in Medina County, Texas with frontage on FM 462 and CR 7410. The home physical address is 730 CR 7410, Yancey, Texas 78886.