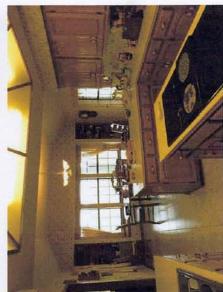

#### **IMPROVEMENTS:**

A beautiful home of approximately 2,400 sq. ft. (living area) custom built in 1986 with 3 bedrooms and 3 baths. Amenities include an open kitchen/breakfast/living area, separate dining, utility room, covered front entry porch, covered rear wrap around porch, 2 car attached garage, rock exterior, composition shingle roof, island kitchen with built-in desk and counter, rock fireplace, ceramic tile in kitchen/breakfast/ utility/bathrooms, carpet in living/dining/bedrooms, 2x6 insulated outer walls, newly installed double pane insulated "low-E" windows, ceiling fans, gambrel ceilings, stained wood trim throughout, stained wood paneled walls in living room, smoke/heat detectors, attic storage, and chain-link/pipe yard fence with large live oak and Spanish oak trees.