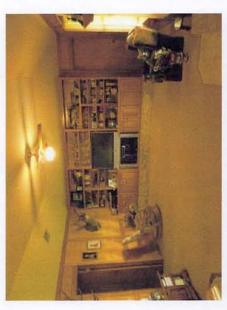

#### **IMPROVEMENTS:**

A beautiful home of approximately 2,400 sq. ft. (living area) custom built in 1986 with 3 bedrooms and 3 baths. Amenities include an open kitchen/breakfast/living area, separate dining, utility room, covered front entry porch, covered rear wrap around porch, 2 car attached garage, rock exterior, composition shingle roof, island kitchen with built-in desk and counter, rock fireplace, ceramic tile in kitchen/breakfast/ utility/bathrooms, carpet in living/dining/bedrooms, 2x6 insulated outer walls, newly installed double pane insulated "low-E" windows, ceiling fans, gambrel ceilings, stained wood trim throughout, stained wood paneled walls in living room, smoke/heat detectors, attic storage, and chain-link/pipe yard fence with large live oak and Spanish oak trees.