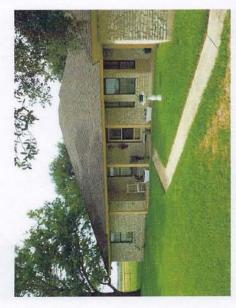

#### **IMPROVEMENTS:**

A beautiful home of approximately 2,400 sq. ft. (living area) custom built in 1986 with 3 bedrooms and 3 baths. Amenities include an open kitchen/breakfast/living area, separate dining, utility room, covered front entry porch, covered rear wrap around porch, 2 car attached garage, rock exterior, composition shingle roof, island kitchen with built-in desk and counter, rock fireplace, ceramic tile in kitchen/breakfast/ utility/bathrooms, carpet in living/dining/bedrooms, 2x6 insulated outer walls, newly installed double pane insulated "low-E" windows, ceiling fans, gambrel ceilings, stained wood trim throughout, stained wood paneled walls in living room, smoke/heat detectors, attic storage, and chain-link/pipe yard fence with large live oak and Spanish oak trees.