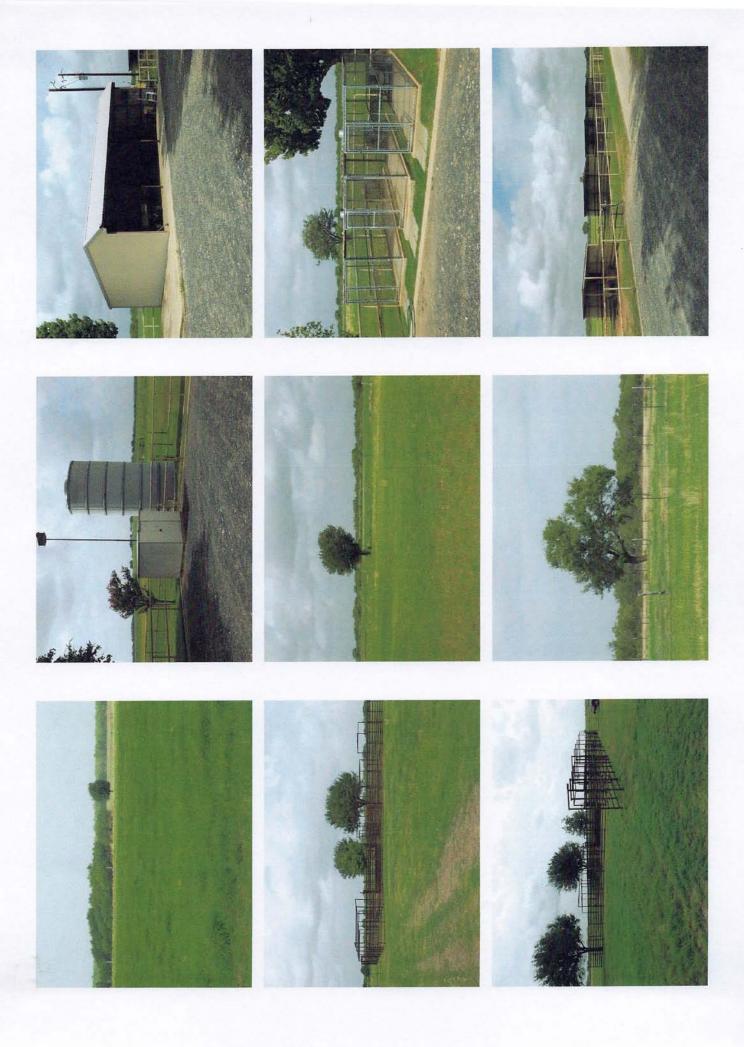

PROPERTY DESCRIPTION: Perimeter fenced and cross fenced into 13 main pastures with standard height barbed wire fencing in excellent condition as follows: about 86 acres of diverse south Texas type mesquite/brush/native grass cover with high protein browse for wildlife and two cleared wildlife food plots; 11 pastures with a lush stand of introduced grasses consisting of Tifton 85 hybrid bermuda (6), Wilman Lovegrass (2), Kleingrass (2), common bermuda grass (1); and a +/- 6 acre pasture reserved for annual planting. Terrain varies from nearly level to gently sloping with attractive views from the high point. Elevations range from about 650' to 700'. Soils are primarily productive sandy clay loams and fertile sandy loams.

Other nice/well built improvements include an all weather entry drive to headquarters, 3-sided metal building (+/- 860 sq. ft.) with concrete floor/electricity, 4 horse paddocks, 3 dog kennels, pipe livestock working/holding/loading pens, 3-sided metal building (+/- 2,400 sq. ft.) with water/electricity (110 & 220) located separately from headquarters area, and an older equipment shed. Conveying with the sale is a 1,000 gallon bulk diesel storage tank with pump.

## WILDLIFE:

This area is known for good dove hunting! Also whitetail deer, quail, turkey, feral hog, coyote, bobcat, varmints, and others. The lined irrigation earthen holding tank has submerged structure for improved fish habitat and is stocked with Florida largemouth bass, channel catfish, and bluegill sunfish. Conveying with the sale are 2 enclosed hunting blinds with towers, 2 broadcast type wildlife feeders, 2 quail feeders, and a bulk free-choice pellet type game feeder (1,000 lb. capacity).