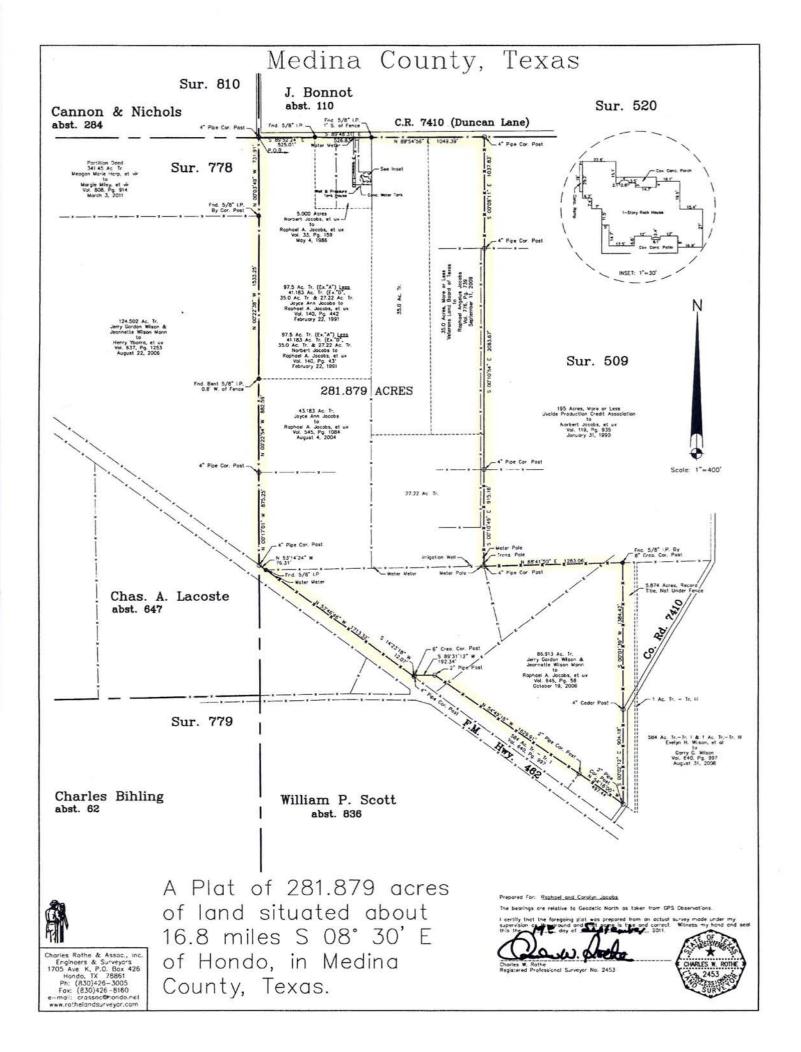

# **Bob Heyen Realty**

235 19th St.

P.O. Box 156

Hondo, TX 78861 Tel: (830) 426-4333 Fax: (830) 741-2080 Internet Address www.bobheyenrealty.com E-mail Address bobheyenrealty@sbcglobal.net

ACRES:

281.879 acres, more or less, last surveyed in September 2011.

LOCATION:

Approximately 17 miles south of Hondo, 12 miles west of Devine, and 50 miles southwest of downtown San Antonio in Medina County, Texas with frontage on FM 462 and CR 7410. The home physical address is 730 CR 7410, Yancey, Texas 78886.

PROPERTY DESCRIPTION: Perimeter fenced and cross fenced into 13 main pastures with standard height barbed wire fencing in excellent condition as follows: about 86 acres of diverse south Texas type mesquite/brush/native grass cover with high protein browse for wildlife and two cleared wildlife food plots; 11 pastures with a lush stand of introduced grasses consisting of Tifton 85 hybrid bermuda (6), Wilman Lovegrass (2), Kleingrass (2), common bermuda grass (1); and a +/- 6 acre pasture reserved for annual planting. Terrain varies from nearly level to gently sloping with attractive views from the high point. Elevations range from about 650' to 700'. Soils are primarily productive sandy clay loams and fertile sandy loams.