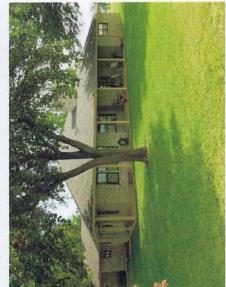

#### **IMPROVEMENTS:**

A beautiful home of approximately 2,400 sq. ft. (living area) custom built in 1986 with 3 bedrooms and 3 baths. Amenities include an open kitchen/breakfast/living area, separate dining, utility room, covered front entry porch, covered rear wrap around porch, 2 car attached garage, rock exterior, composition shingle roof, island kitchen with built-in desk and counter, rock fireplace, ceramic tile in kitchen/breakfast/ utility/bathrooms, carpet in living/dining/bedrooms, 2x6 insulated outer walls, newly installed double pane insulated "low-E" windows, ceiling fans, gambrel ceilings, stained wood trim throughout, stained wood paneled walls in living room, smoke/heat detectors, attic storage, and chain-link/pipe yard fence with large live oak and Spanish oak trees.