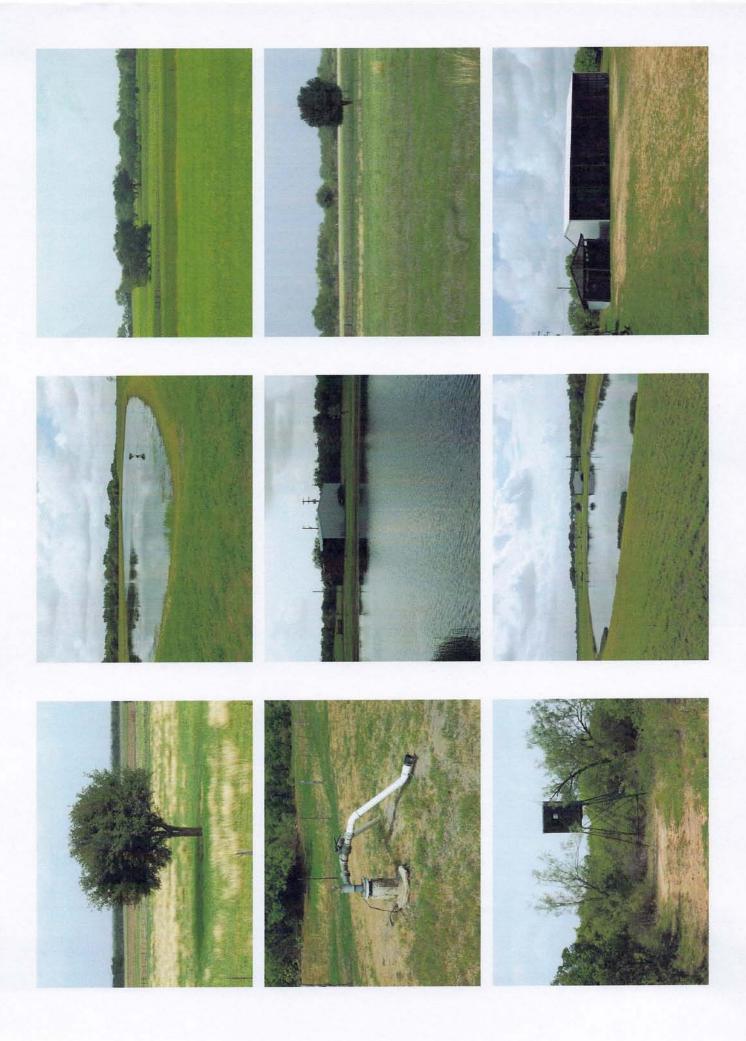

WATER:

This ranch has a lot of water! A Wilcox Aquifer irrigation well to about 430' with three-phase electric submersible pump at about 360', produces about 100 G.P.M., furnishes a large lined earthen holding tank, and is permitted for 400 acre-feet per calendar year by the Medina County Groundwater Conservation District. Another Wilcox Aquifer well to about 200' with electric submersible pump, produces about 35 G.P.M., equipped with 4,800 gallon storage tank/pump house/pressure system, and furnishes 6 remote livestock troughs along with several outlets around the headquarters area. A Yancey Water Supply Corporation water meter furnishes the home and 4 horse paddocks; a second meter supplies a remote livestock trough, and the third meter furnishes 2 equipment sheds located separately from the main headquarters area. Also 2 earthen tanks that capture rainfall runoff.

PROPERTY DESCRIPTION: Perimeter fenced and cross fenced into 13 main pastures with standard height barbed wire fencing in excellent condition as follows: about 86 acres of diverse south Texas type mesquite/brush/native grass cover with high protein browse for wildlife and two cleared wildlife food plots; 11 pastures with a lush stand of introduced grasses consisting of Tifton 85 hybrid bermuda (6), Wilman Lovegrass (2), Kleingrass (2), common bermuda grass (1); and a +/- 6 acre pasture reserved for annual planting. Terrain varies from nearly level to gently sloping with attractive views from the high point. Elevations range from about 650' to 700'. Soils are primarily productive sandy clay loams and fertile sandy loams.

Other nice/well built improvements include an all weather entry drive to headquarters, 3-sided metal building (+/- 860 sq. ft.) with concrete floor/electricity, 4 horse paddocks, 3 dog kennels, pipe livestock working/holding/loading pens, 3-sided metal building (+/- 2,400 sq. ft.) with water/electricity (110 & 220) located separately from headquarters area, and an older equipment shed. Conveying with the sale is a 1,000 gallon bulk diesel storage tank with pump.

## WILDLIFE:

This area is known for good dove hunting! Also whitetail deer, quail, turkey, feral hog, coyote, bobcat, varmints, and others. The lined irrigation earthen holding tank has submerged structure for improved fish habitat and is stocked with Florida largemouth bass, channel catfish, and bluegill sunfish. Conveying with the sale are 2 enclosed hunting blinds with towers, 2 broadcast type wildlife feeders, 2 quail feeders, and a bulk free-choice pellet type game feeder (1,000 lb. capacity).