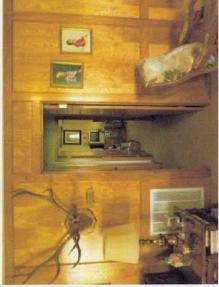

#### **IMPROVEMENTS:**

A beautiful home of approximately 2,400 sq. ft. (living area) custom built in 1986 with 3 bedrooms and 3 baths. Amenities include an open kitchen/breakfast/living area, separate dining, utility room, covered front entry porch, covered rear wrap around porch, 2 car attached garage, rock exterior, composition shingle roof, island kitchen with built-in desk and counter, rock fireplace, ceramic tile in kitchen/breakfast/ utility/bathrooms, carpet in living/dining/bedrooms, 2x6 insulated outer walls, newly installed double pane insulated "low-E" windows, ceiling fans, gambrel ceilings, stained wood trim throughout, stained wood paneled walls in living room, smoke/heat detectors, attic storage, and chain-link/pipe yard fence with large live oak and Spanish oak trees.