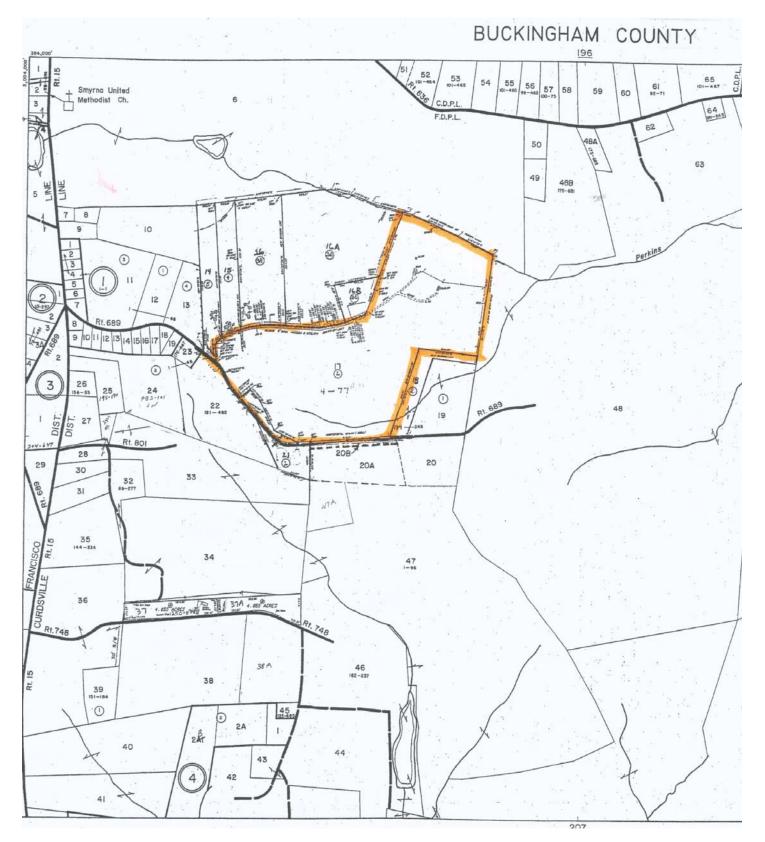

### SUBJECT TAX MAP

## **Identification of the Property**

The real estate consists of a 79.02 acre parcel of land located on the northeastern margin of Secondary Route 689 (Old Sheppards Road). Further, the property has access on King Lane, a private gravel driveway. The property is commonly known as 417 King Lane. The property is identified for real estate tax purposes by the Buckingham County Commissioner of Revenue as Tax Map No. 202-17.