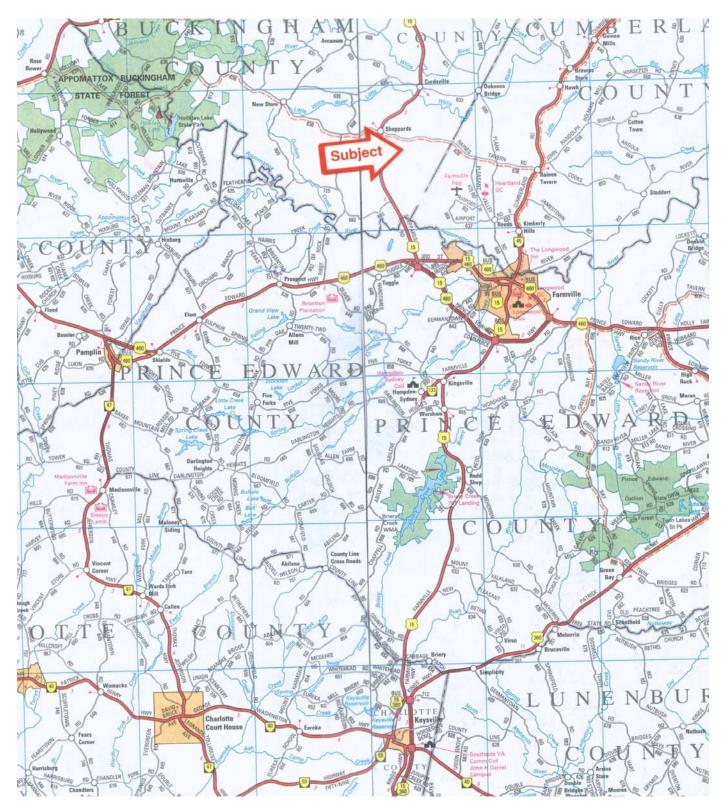

Area Data • • •

## SUBJECT LOCATION MAP





# Subject Property • • •

## **Identification of the Property**

The real estate consists of a 79.02 acre parcel of land located on the northeastern margin of Secondary Route 689 (Old Sheppards Road). Further, the property has access on King Lane, a private gravel driveway. The property is commonly known as 417 King Lane. The property is identified for real estate tax purposes by the Buckingham County Commissioner of Revenue as Tax Map No. 202-17.

### **Legal Description**

Copies of the deeds of conveyance to the subject property were provided by the client's attorney. Copies of the legal descriptions are retained in the appraiser's files. Upon request these can be provided.

### SUBJECT TAX MAP