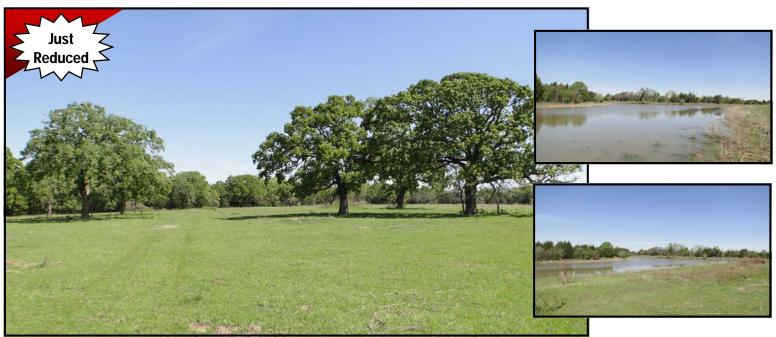

#### LOT DESCRIPTION:

262 +/- acre Ranch only 30 miles from Dallas. Incredible site for personal home or sub-division in Wills Point, TX. Property features large lake, improved grasses, ag exemption, is partially in Wills Point City Limits with city water and sewer. Rolling terrain, large mature hardwood trees scattered throughout property. Property fronts FM 751/CR 3805)

**DEVELOPMENT:** City Limits

FENCING: Barbed Wire

TOPOGRAPHY: Level Rolling UTILITIES: Asphalt City Sewer City Water Co-op Water Overhead Utilities CROPS/GRASSES: Coastal Bermuda Hardwood Timber Native Other