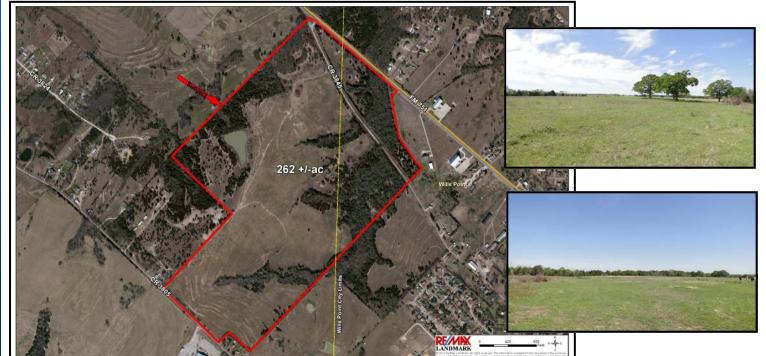

### 262 +/- Acres FM 751, Wills Point TX 75169

#### LOT DESCRIPTION:

262 +/- acre Ranch only 30 miles from Dallas. Incredible site for personal home or sub-division in Wills Point, TX. Property features large lake, improved grasses, ag exemption, is partially in Wills Point City Limits with city water and sewer. Rolling terrain, large mature hardwood trees scattered throughout property. Property fronts FM 751/CR 3805)

**DEVELOPMENT:** City Limits

FENCING: Barbed Wire

TOPOGRAPHY: Level Rolling UTILITIES: Asphalt City Sewer City Water Co-op Water Overhead Utilities CROPS/GRASSES: Coastal Bermuda Hardwood Timber Native Other