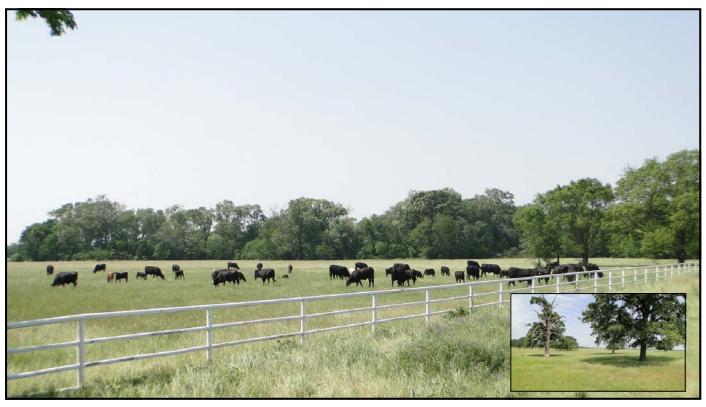

Spectacular 900 +- acre working cattle ranch situated less than 40 miles east of Dallas in Wills Point features pipe

fencing & cross fencing and a beautiful blend of lush, improved grassland highlighted by scattered majestic oak

trees and studded w. 12 ponds. Areas of timber and ample water ideal for wildlife habitat have been meticulously

preserved on this breathtaking ranch. Incredible vistas from hilltops and rolling terrain. PRICED TO SELL