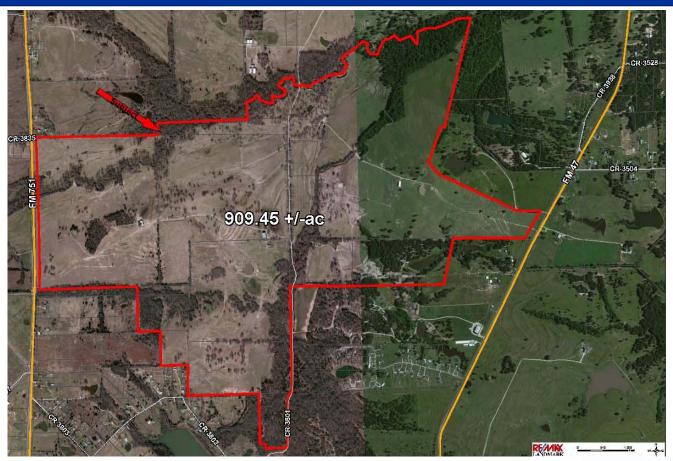

# 909 +/- Acres FM 47 — Wills Point, TX 75169

LOT DESCRIPTION:

Spectacular 900 +- acre working cattle ranch situated less than 40 miles east of Dallas in Wills Point features pipe

fencing & cross fencing and a beautiful blend of lush, improved grassland highlighted by scattered majestic oak

trees and studded w. 12 ponds. Areas of timber and ample water ideal for wildlife habitat have been meticulously

preserved on this breathtaking ranch. Incredible vistas from hilltops and rolling terrain. PRICED TO SELL