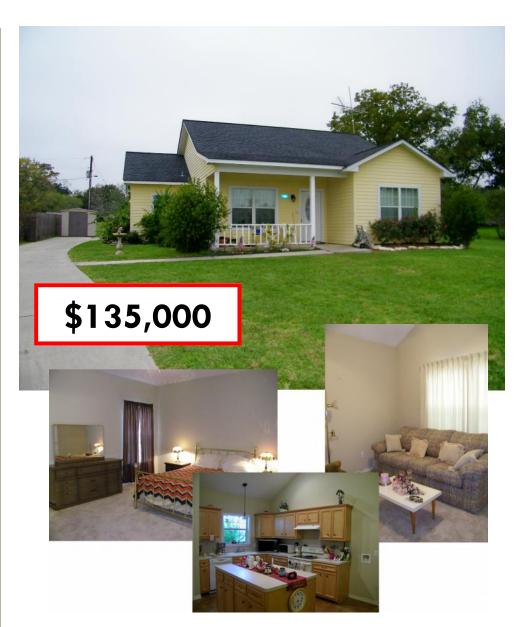

# Market Realty, Inc.

(979)836-9600 (979)451-1242 (979)251-4078 2201 Becker Brenham, Texas 77833 www.marketrealty.com agents@marketrealt.com burton@marketrealty.com

133 Schramm Ln Industry, TX \$135,000

Baths-2

Garage Stg/Carport-2 car carport

Approx Sq.Ft-1,474 SF per ACAD

Exterior-Hardi plank

**Roof**-Composition

Fenced-None

Lot or Acreage-0.40 acres

Heat & Cool-CHA

Fireplace-None

Utility/Storage-in house

Est. Taxes-Call ACAD for estimate, 979-865-9124

Legal description-Lot 1, Cottage Row Subdivision, City of Industry,

Austin County, Texas, 0.4060 acres

<u>Description of improvements</u>-Wood frame home with hardi plank siding and comp roof on slab with front porch, large yard, city water and sewer. Inside house-living, large kitchen with walk in pantry, DW, disposal, electric range with vent hood, 3 bedrooms and 2 bathrooms. Floors are stained concrete and carpet. Detached storage building. CHA and Water heater are electric.