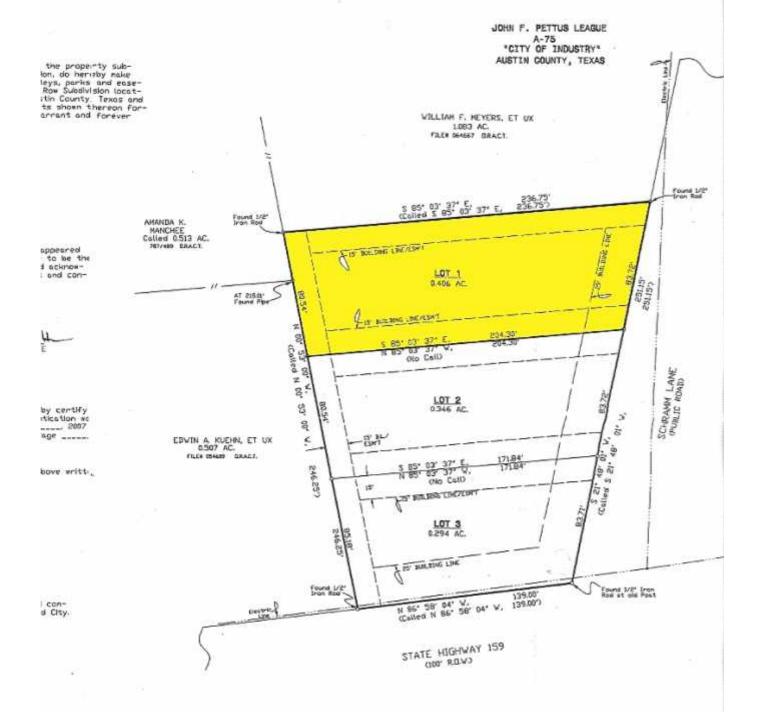

# COTTAGE ROW SUBDIVISION

A SUBDIVISION OF 1045 ACRES LOCATED IN THE JOHN F. PETTUS LEAGUE, A-75, "CITY OF INDUSTRY" AUSTIN COUNTY, TEXAS AND BEING THAT SAME TRACT DESCRIBED IN DEED TO PILCIK ENTERPRISES, INC. DATED DECEMBER 15, 2006, RECORDED IN FILEW 067272 D.R.A.C.T. AND BEING SUBDIVIDED AS SHOWN

NDTES: 13 Bearings shown hereon are based on the Called Bearing of N 00° 53' 80° V, used in the description of the 2.332 Acre tract recorded in Volume 274, Page 550 D.R. A.C.T.

2) o | denotes set 1/2" iron rod, with cap marked #4194, unless otherwise noted.

3.) The tract of land shown hereon lies within Zone "X" (Areas determined to be outside the 500-year floodplain) of the Flood Hazard Zone according to the FLRM, Flood Insurance Rate Maph 48015C 6125C, effective date January 17, 1990.