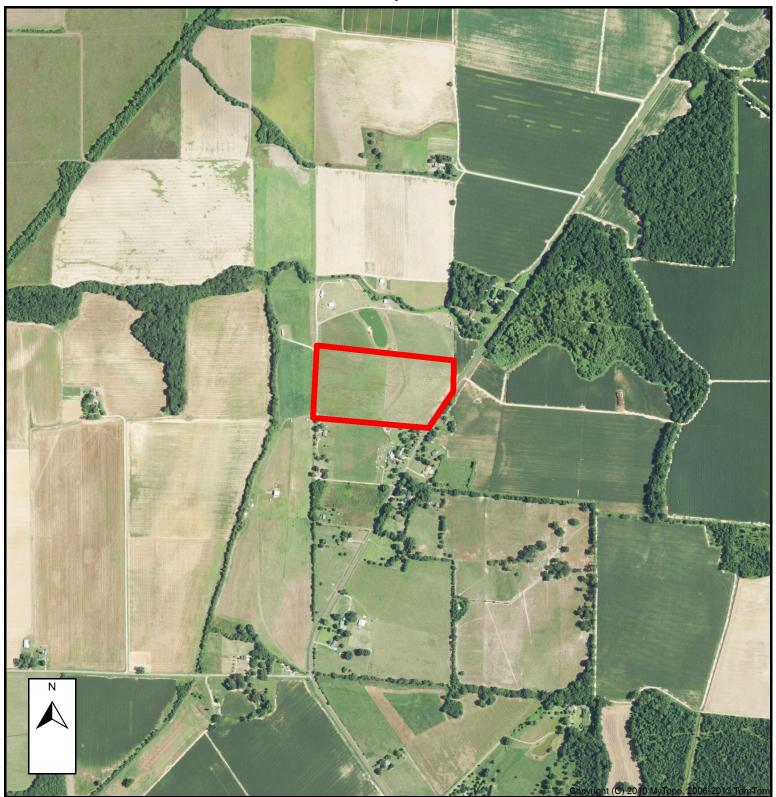

## LA - Richland Cyndan Millbar LLC 24 acres +/-\$96,000 / \$4,000 per acre Brown Realty Company of Rayville, Inc.

Dan Warner, Agent Office: 318.728.9544 Cell: 318.235.5520 dwarner@brownrealtyco.com www.brownrealtyco.com

## **Aerial Map**

DISCLAIMER: The information contained herein is as obtained by this broker from sellers, owners, or other sources. This information is considered reliable, neither this broker nor owners make any guarantee, warranty or representation as to correctness of any data or descriptions and the accuracy of such statements. The correctness and / or accuracy of any and all statements should be determined through independent investigation made by the prospective purchaser. Any offer for sale is subject to prior sale, errors and omissions, change of price, terms or other conditions or withdrawal from sale in whole or in part, by seller without notice and at the sole discretion of seller. Readers are urged to form their own independent conclusions and evaluations in consultation with legal counsel, accountants, and/or investment advisors concerning and all material contained herein.