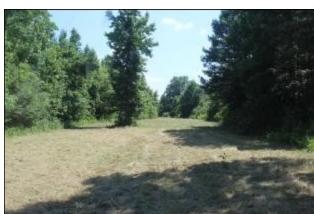

## 75 Acres in Madison County, MS

- 75 acres in Madison County, MS!
- 1/4 miles of Paved Road Frontage on Highway 51!
- Outstanding Deer and Turkey Hunting!
- Great Internal Road
   System Throughout the Property!
- 2 Ponds on Property!
- Multiple Food Plots for Deer and Turkey!
- Hardwood and Pine Mix!
- Utilities on Property!
- Multiple Home/Cabin
   Sites available!
- 5 Minutes North of Canton, MS!
- Priced to Sell!!
- Call Joseph Today!!!

\$3,480/Acre

Joseph Presley
Land Specialist
(601)540-7240
JPresley@4CornerProp.com

Have you been looking for that small piece of paradise with great hunting? Look no more! This 75 acres is a diamond in the rough. With a mix of hardwoods and pines throughout this tract and multiple food plots for deer and turkey, this tract is a great recreational hunting tract just north of Canton. This property is 9 miles from the square in Canton, MS. This tract has all the utilities to build your dream home or camp. There are also many options for an outstanding dove field. This tract is only miles from the Big Black River where the biggest bucks in MS call home. With a 1/4 mile of paved road frontage on Highway 51 and a great internal road system to traverse this property, this tract has it all. Call Joseph today for your private showing!