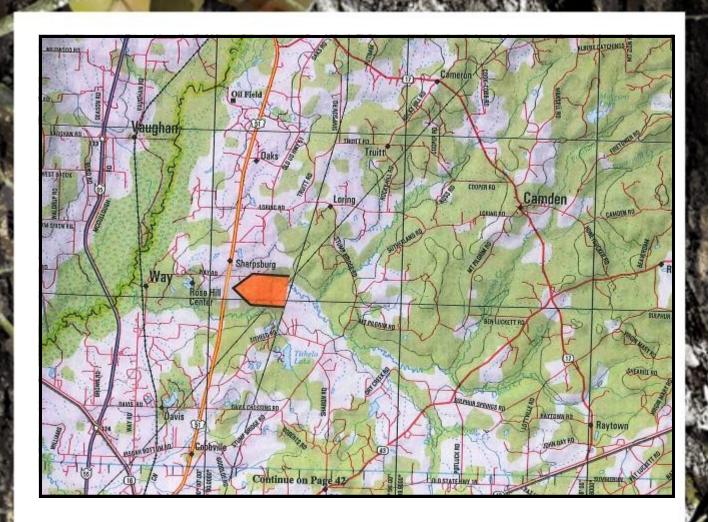

## **Directional Map**

Joseph Presley
Land Specialist
(601)540-7240
JPresley@4CornerProp.com

Directions: From the Intersection of Highway 51 and Highway 16 on the square in Canton, MS, take Highway 51 North 9 miles to property on your right.