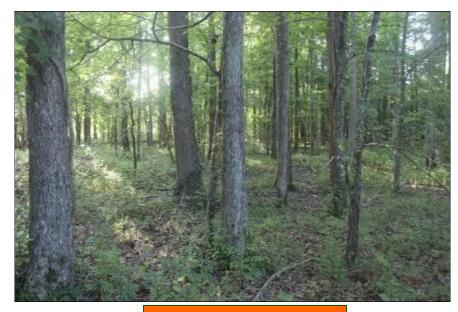

## 75 Acres in Madison County, MS

- 75 acres in Madison County, MS!
- 1/4 miles of Paved Road Frontage on Highway 51!
- Outstanding Deer and Turkey Hunting!
- Great Internal Road
   System Throughout the Property!
- 2 Ponds on Property!
- Multiple Food Plots for Deer and Turkey!
- Hardwood and Pine Mix!
- Utilities on Property!
- Multiple Home/Cabin
   Sites available!
- 5 Minutes North of Canton, MS!
- Priced to Sell!!
- Call Joseph Today!!!

\$3,480/Acre

Joseph Presley
Land Specialist
(601)540-7240
JPresley@4CornerProp.com

Have you been looking for that small piece of paradise with great hunting? Look no more! This 75 acres is a diamond in the rough. With a mix of hardwoods and pines throughout this tract and multiple food plots for deer and turkey, this tract is a great recreational hunting tract just north of Canton. This property is 9 miles from the square in Canton, MS. This tract has all the utilities to build your dream home or camp. There are also many options for an outstanding dove field. This tract is only miles from the Big Black River where the biggest bucks in MS call home. With a 1/4 mile of paved road frontage on Highway 51 and a great internal road system to traverse this property, this tract has it all. Call Joseph today for your private showing!