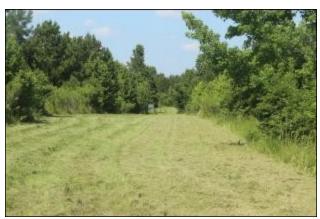

## 75 Acres in Madison County, MS

- 75 acres in Madison County, MS!
- 1/4 miles of Paved Road Frontage on Highway 51!
- Outstanding Deer and Turkey Hunting!
- Great Internal Road
   System Throughout the Property!
- 2 Ponds on Property!
- Multiple Food Plots for Deer and Turkey!
- Hardwood and Pine Mix!
- Utilities on Property!
- Multiple Home/Cabin
   Sites available!
- 5 Minutes North of Canton, MS!
- Priced to Sell!!
- Call Joseph Today!!!

\$3,480/Acre

Joseph Presley
Land Specialist
(601)540-7240
JPresley@4CornerProp.com

Have you been looking for that small piece of paradise with great hunting? Look no more! This 75 acres is a diamond in the rough. With a mix of hardwoods and pines throughout this tract and multiple food plots for deer and turkey, this tract is a great recreational hunting tract just north of Canton. This property is 9 miles from the square in Canton, MS. This tract has all the utilities to build your dream home or camp. There are also many options for an outstanding dove field. This tract is only miles from the Big Black River where the biggest bucks in MS call home. With a 1/4 mile of paved road frontage on Highway 51 and a great internal road system to traverse this property, this tract has it all. Call Joseph today for your private showing!