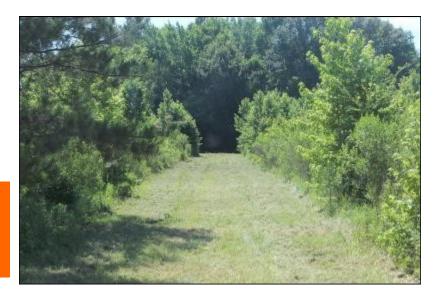

## 75 Acres in Madison County, MS

- 75 acres in Madison County, MS!
- 1/4 miles of Paved Road Frontage on Highway 51!
- Outstanding Deer and Turkey Hunting!
- Great Internal Road
   System Throughout the Property!
- 2 Ponds on Property!
- Multiple Food Plots for Deer and Turkey!
- Hardwood and Pine Mix!
- Utilities on Property!
- Multiple Home/Cabin
   Sites available!
- 5 Minutes North of Canton, MS!
- Priced to Sell!!
- Call Joseph Today!!!

\$3,480/Acre

Joseph Presley
Land Specialist
(601)540-7240
JPresley@4CornerProp.com

Have you been looking for that small piece of paradise with great hunting? Look no more! This 75 acres is a diamond in the rough. With a mix of hardwoods and pines throughout this tract and multiple food plots for deer and turkey, this tract is a great recreational hunting tract just north of Canton. This property is 9 miles from the square in Canton, MS. This tract has all the utilities to build your dream home or camp. There are also many options for an outstanding dove field. This tract is only miles from the Big Black River where the biggest bucks in MS call home. With a 1/4 mile of paved road frontage on Highway 51 and a great internal road system to traverse this property, this tract has it all. Call Joseph today for your private showing!