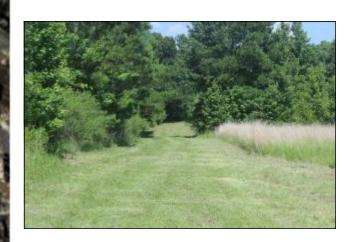

## 75 Acres in Madison County, MS

- 75 acres in Madison County, MS!
- 1/4 miles of Paved Road Frontage on Highway 51!
- Outstanding Deer and Turkey Hunting!
- Great Internal Road
   System Throughout the Property!
- 2 Ponds on Property!
- Multiple Food Plots for Deer and Turkey!
- Hardwood and Pine Mix!
- Utilities on Property!
- Multiple Home/Cabin
   Sites available!
- 5 Minutes North of Canton, MS!
- Priced to Sell!!
- Call Joseph Today!!!

\$3,480/Acre

Joseph Presley
Land Specialist
(601)540-7240
JPresley@4CornerProp.com

Have you been looking for that small piece of paradise with great hunting? Look no more! This 75 acres is a diamond in the rough. With a mix of hardwoods and pines throughout this tract and multiple food plots for deer and turkey, this tract is a great recreational hunting tract just north of Canton. This property is 9 miles from the square in Canton, MS. This tract has all the utilities to build your dream home or camp. There are also many options for an outstanding dove field. This tract is only miles from the Big Black River where the biggest bucks in MS call home. With a 1/4 mile of paved road frontage on Highway 51 and a great internal road system to traverse this property, this tract has it all. Call Joseph today for your private showing!