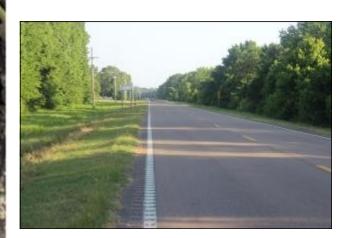

## 75 Acres in Madison County, MS

- 75 acres in Madison County, MS!
- 1/4 miles of Paved Road Frontage on Highway 51!
- Outstanding Deer and Turkey Hunting!
- Great Internal Road
   System Throughout the Property!
- 2 Ponds on Property!
- Multiple Food Plots for Deer and Turkey!
- Hardwood and Pine Mix!
- Utilities on Property!
- Multiple Home/Cabin
   Sites available!
- 5 Minutes North of Canton, MS!
- Priced to Sell!!
- Call Joseph Today!!!

\$3,480/Acre

Joseph Presley
Land Specialist
(601)540-7240
JPresley@4CornerProp.com

Have you been looking for that small piece of paradise with great hunting? Look no more! This 75 acres is a diamond in the rough. With a mix of hardwoods and pines throughout this tract and multiple food plots for deer and turkey, this tract is a great recreational hunting tract just north of Canton. This property is 9 miles from the square in Canton, MS. This tract has all the utilities to build your dream home or camp. There are also many options for an outstanding dove field. This tract is only miles from the Big Black River where the biggest bucks in MS call home. With a 1/4 mile of paved road frontage on Highway 51 and a great internal road system to traverse this property, this tract has it all. Call Joseph today for your private showing!