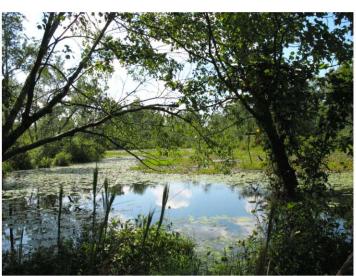

#### **PHOTOGRAPHS**

| Tax Map Number | <u>Acreage</u> |
|----------------|----------------|
| 94-A-4A        | 289.6          |

The subject property is currently zoned RP (Rural Preservation). There are approximately 5,500' of road frontage on Signboard Road and 1,700' of frontage on Dry Bridge Road. A branch of Reedy Creek runs along the southwest boundary of the property. There is a small pond along Signboard Road toward the northern part of the tract.