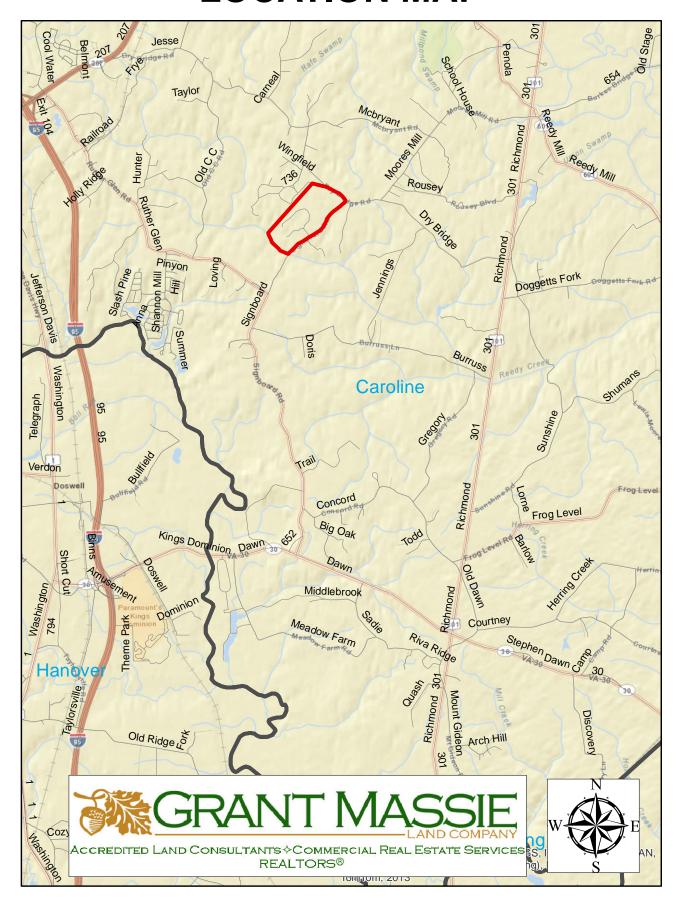

board Road toward the northern part of the tract.

This is a totally wooded tract which was cut-over and re-planted in Loblolly pine in 2007. There is a good road and trail network through the property.

#### **PHOTOGRAPHS**













# Date: 7/15/2013 Slan boans Rd Title:

Caroline County, Virginia

County Boundary

Legend

Parcels
Road Labels

Fort AP Hill

Feet 0 500 100015002000 1:24,000 / 1"=2,000 Feet

DISCLAIMER: This drawing is neither a legally recorded map nor a survey and is not intended to be used as such. The information displayed is a compilation of records, information, and data obtained from various sources, and Caroline County is not responsible for its accuracy or how current it may be.



#### **AERIAL PHOTOGRAPH**



#### **TOPOGRAPHY MAP**



#### **LOCATION MAP**



## TIMBERLAND TRACT 289.6+/- ACRES FOR SALE IN CAROLINE COUNTY



#### PROPERTY INFORMATION:

- \* 5,500 Feet of state road frontage on Signboard Rd;
  - 1,700 feet of frontage on Dry Bridge Road;
    - \* Small pond on the property;
- \* The property is all wooded in a 7 to 8 year old Loblolly pine plantation which has exceptional growth;
- \* Located 2—3 miles north of the State Fairgrounds; \* Great investment in a growing county.

\$433,000



FOR 24 HOUR RECORDED INFORMATION CALL LANDLINE 1-888-471-LAND #2222 OR VISIT OUR WEBSITE WWW.GRANTMASSIE.COM

#### **REPRESENTED BY:**

**BILL GRANT** 

ALC, VLS 804-754-3476 WGrant@GrantMassie.com **NED MASSIE** 

ALC, CCIM 804-754-3474 NMassie@GrantMassie.com

REALTORS®

EXPERTISE—CONSULTATION—RESULTS

ACCREDITED LAND CONSULTANTS & COMMERCIAL