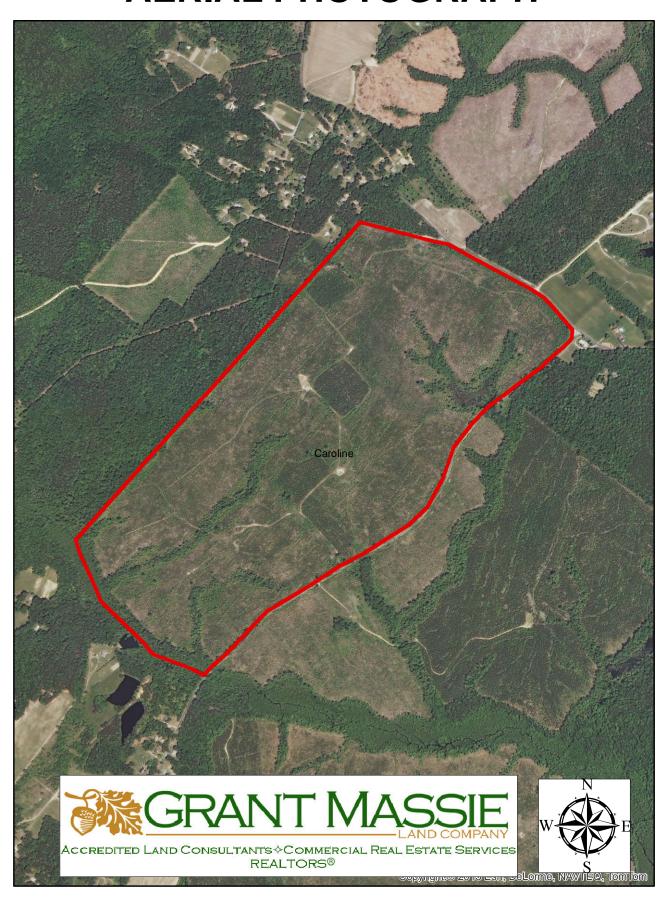

#### **AERIAL PHOTOGRAPH**

| Tax Map Number | <u>Acreage</u> |
|----------------|----------------|
| 94-A-4A        | 289.6          |

The subject property is currently zoned RP (Rural Preservation). There are approximately 5,500' of road frontage on Signboard Road and 1,700' of frontage on Dry Bridge Road. A branch of Reedy Creek runs along the southwest boundary of the property. There is a small pond along Signboard Road toward the northern part of the tract.