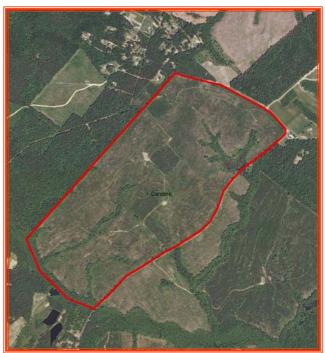

#### **AERIAL PHOTOGRAPH**

| Tax Map Number | <u>Acreage</u> |
|----------------|----------------|
| 94-A-4A        | 289.6          |

The subject property is currently zoned RP (Rural Preservation). There are approximately 5,500' of road frontage on Signboard Road and 1,700' of frontage on Dry Bridge Road. A branch of Reedy Creek runs along the southwest boundary of the property. There is a small pond along Signboard Road toward the northern part of the tract.

This is a totally wooded tract which was cut-over and re-planted in Loblolly pine in 2007. There is a good road and trail network through the property.