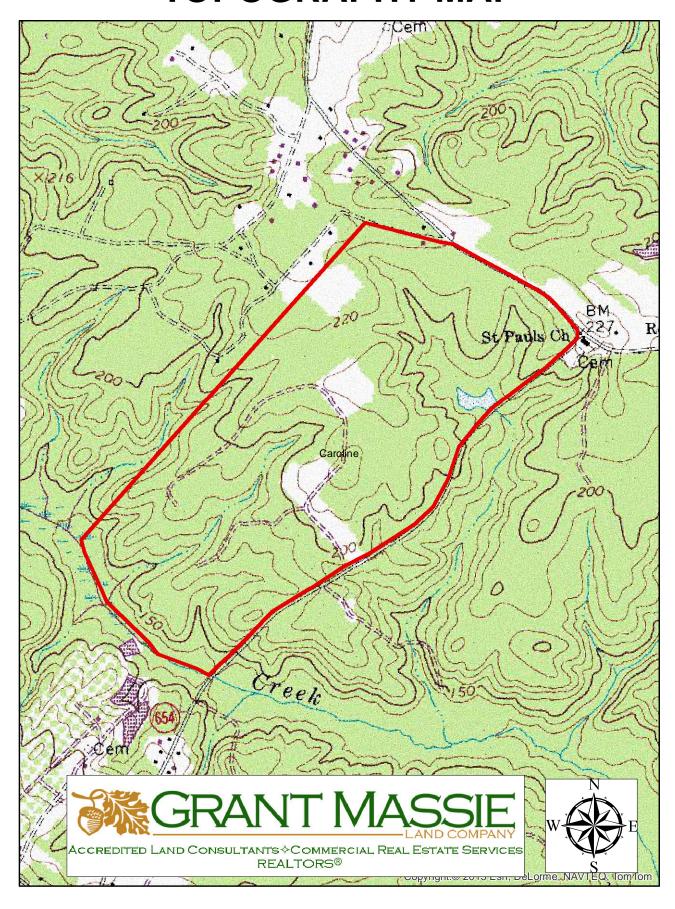

#### **TOPOGRAPHY MAP**

| Tax Map Number | <u>Acreage</u> |
|----------------|----------------|
| 94-A-4A        | 289.6          |

The subject property is currently zoned RP (Rural Preservation). There are approximately 5,500' of road frontage on Signboard Road and 1,700' of frontage on Dry Bridge Road. A branch of Reedy Creek runs along the southwest boundary of the property. There is a small pond along Signboard Road toward the northern part of the tract.

This is a totally wooded tract which was cut-over and re-planted in Loblolly pine in 2007. There is a good road and trail network through the property.