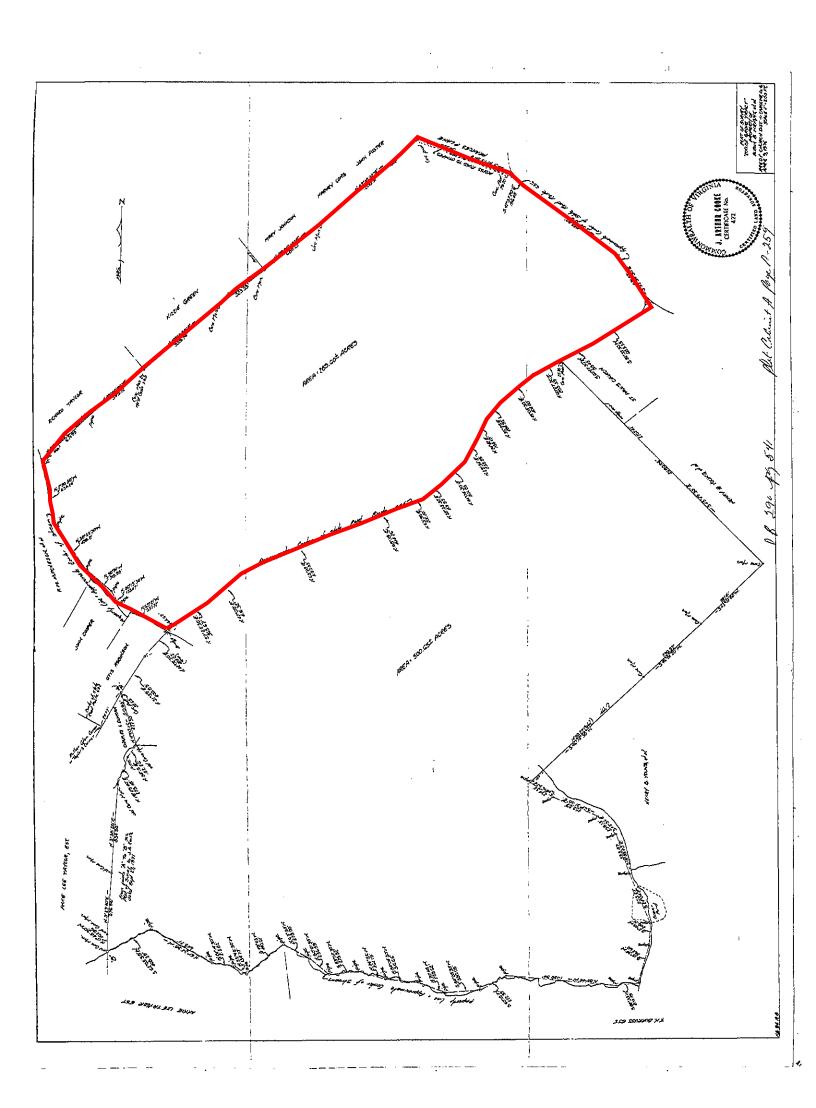

#### TABLE OF CONTENTS

- I. PROPERTY DESCRIPTION
- II. PHOTOGRAPHS
- III. TAX MAP
- IV. PLAT
- V. AERIAL PHOTO
- VI. TOPOGRAPHIC MAP
- VII. LOCATION MAP
- VIII. FLYER

#### PROPERTY DESCRIPTION

The subject property is shown on Caroline County Tax Map records as parcel number 94-A-4A. According to the tax records the property contains 289.6 acres. The deed is recorded in Deed Book 469 on Page 249. A review of the Caroline County Tax Records indicates the following:

| Tax Map Number | <u>Acreage</u> |
|----------------|----------------|
| 94-A-4A        | 289.6          |

The subject property is currently zoned RP (Rural Preservation). There are approximately 5,500' of road frontage on Signboard Road and 1,700' of frontage on Dry Bridge Road. A branch of Reedy Creek runs along the southwest boundary of the property. There is a small pond along Signboard Road toward the northern part of the tract.