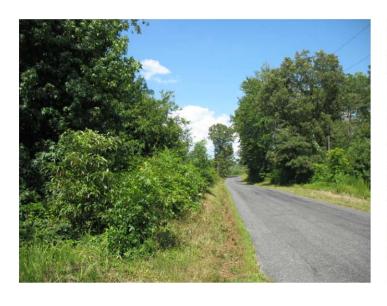

#### **PHOTOGRAPHS**

| Tax Map Number | <u>Acreage</u> |
|----------------|----------------|
| 94-A-4A        | 289.6          |

The subject property is currently zoned RP (Rural Preservation). There are approximately 5,500' of road frontage on Signboard Road and 1,700' of frontage on Dry Bridge Road. A branch of Reedy Creek runs along the southwest boundary of the property. There is a small pond along Signboard Road toward the northern part of the tract.