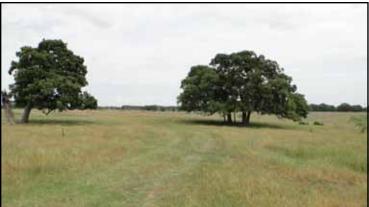

## FOR SALE

<del>\$1,550,000</del>

JUST REDUCED \$1,472, 800

**ALSO OFFERED AS** 

134 + / - AC: \$562,800

104 +/- AC: \$600,000

138 +/- AC: \$310,000

Incredible ranch consisting of 387 acres of hiahlv improved Bermuda pastures. scattered mature oak trees. Excellent site for residential subdivision or ranch home. Property sits across from luxury home development of Southbend. 133 Acre, 104 Acre and 138 Acre tracts offered separately as well—see aerials