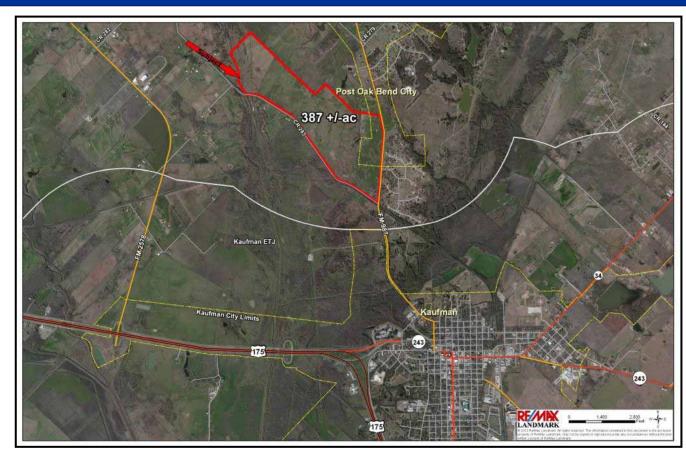

## FOR SALE

<del>\$1,550,000</del>

JUST REDUCED \$1,472, 800

**ALSO OFFERED AS** 

134 + / - AC: \$562,800

104 +/- AC: \$600,000

138 +/- AC: \$310,000

Incredible ranch consisting of 387 acres of hiahlv improved Bermuda pastures. scattered mature oak trees. Excellent site for residential subdivision or ranch home. Property sits across from luxury home development of Southbend. 133 Acre, 104 Acre and 138 Acre tracts offered separately as well—see aerials

#### **DIRECTIONS**

From Dallas take US 175 SE to Kaufman, L (N) SH 34 to square, follow to FM 987, N to Property on Left, Sign on Property

RE/MAX Landmark 113 North Frances Street Terrell, TX 75160

www.frankrobertslandteam.com