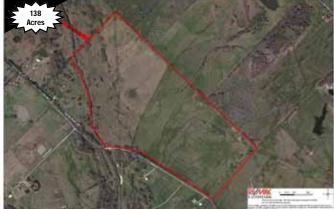

# FOR SALE

<del>\$1,550,000</del>

**\$1,472, 800** 

**ALSO OFFERED AS** 

134 +/- AC: \$562,800

104 +/- AC: \$600,000

138 +/- AC: \$310,000

## FOR SALE

<del>\$1,550,000</del>

JUST REDUCED \$1,472, 800

**ALSO OFFERED AS** 

134 + / - AC: \$562,800

104 +/- AC: \$600,000

138 +/- AC: \$310,000

Incredible ranch consisting of 387 acres of hiahlv improved Bermuda pastures. scattered mature oak trees. Excellent site for residential subdivision or ranch home. Property sits across from luxury home development of Southbend. 133 Acre, 104 Acre and 138 Acre tracts offered separately as well—see aerials