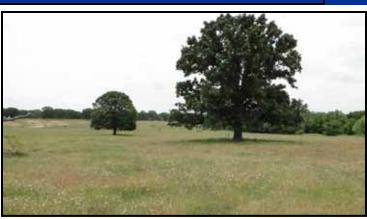

## FOR SALE

<del>\$1,550,000</del>

JUST REDUCED \$1,472, 800

**ALSO OFFERED AS** 

134 + / - AC: \$562,800

104 +/- AC: \$600,000

138 +/- AC: \$310,000

Incredible ranch consisting of 387 acres of hiahlv improved Bermuda pastures. scattered mature oak trees. Excellent site for residential subdivision or ranch home. Property sits across from luxury home development of Southbend. 133 Acre, 104 Acre and 138 Acre tracts offered separately as well—see aerials