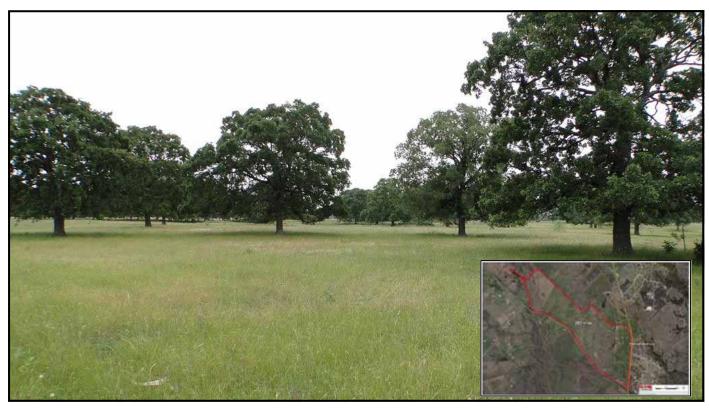

## FOR SALE

<del>\$1,550,000</del>

JUST REDUCED \$1,472, 800

**ALSO OFFERED AS** 

134 + / - AC: \$562,800

104 +/- AC: \$600,000

138 +/- AC: \$310,000

Incredible ranch consisting of 387 acres of hiahlv improved Bermuda pastures. scattered mature oak trees. Excellent site for residential subdivision or ranch home. Property sits across from luxury home development of Southbend. 133 Acre, 104 Acre and 138 Acre tracts offered separately as well—see aerials