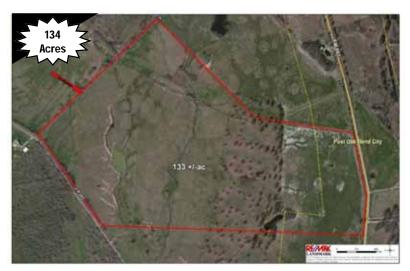

# FOR SALE

<del>\$1,550,000</del>

**\$1,472, 800** 

**ALSO OFFERED AS** 

134 +/- AC: \$562,800

104 +/- AC: \$600,000

138 +/- AC: \$310,000

## FOR SALE

<del>\$1,550,000</del>

JUST REDUCED \$1,472, 800

**ALSO OFFERED AS** 

134 + / - AC: \$562,800

104 +/- AC: \$600,000

138 +/- AC: \$310,000

Incredible ranch consisting of 387 acres of hiahlv improved Bermuda pastures. scattered mature oak trees. Excellent site for residential subdivision or ranch home. Property sits across from luxury home development of Southbend. 133 Acre, 104 Acre and 138 Acre tracts offered separately as well—see aerials