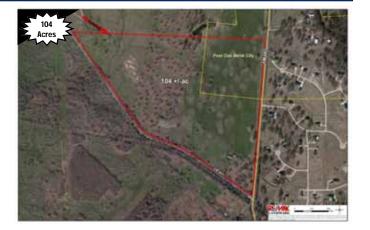

# FOR SALE

<del>\$1,550,000</del>

**\$1,472, 800** 

**ALSO OFFERED AS** 

134 +/- AC: \$562,800

104 +/- AC: \$600,000

138 +/- AC: \$310,000

## FOR SALE

<del>\$1,550,000</del>

JUST REDUCED \$1,472, 800

**ALSO OFFERED AS** 

134 + / - AC: \$562,800

104 +/- AC: \$600,000

138 +/- AC: \$310,000

Incredible ranch consisting of 387 acres of hiahlv improved Bermuda pastures. scattered mature oak trees. Excellent site for residential subdivision or ranch home. Property sits across from luxury home development of Southbend. 133 Acre, 104 Acre and 138 Acre tracts offered separately as well—see aerials