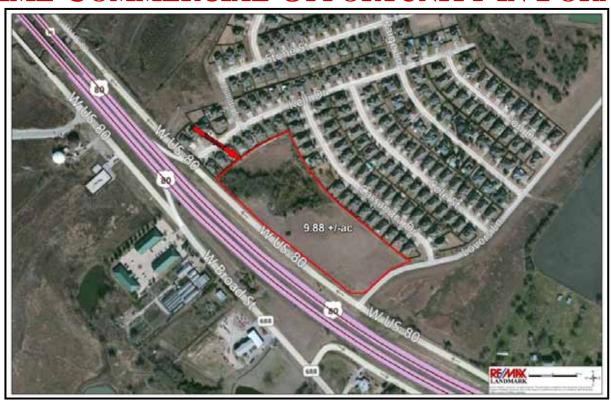

## 9.88 + / - Acres 00 Highway 80—Forney, TX

### PRIME COMMERCIAL OPPORTUNITY IN FORNEY

RE/MAX Landmark
113 North Frances Street
Terrell, TX 75160
www.frankrobertslandteam.com

Brought to You Exclusively By Frank J. Roberts, ALC

REALTOR, Owner

OFFICE: 972-524-0689 FAX: 972-551-2525 frank@rmlandmark.com

# 9.88 +/- Acres 00 Highway 80—Forney, TX

<del>\$2,151,864</del>

LOT DESCRIPTION:

JUST REDUCED **\$1,750,000** 

Only 10 mi. from Dallas, excellent commercial corner fronting US Hwy 80 in Forney, TX. One of the fastest growing communities in Texas.

**ROAD FRONTAGE:** 

Asphalt

U.S. Highway

LITIES: CROPS/GRASSES:

Native

Soil: