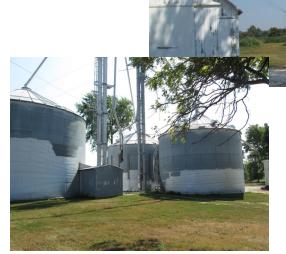

John Leezer, ALC (309) 286-2221 (309) 335-2221 (cell)

Total Acres 241 M/L based on tax assessor records. There has not been a survey and acres are not guaranteed. FSA tillable is approx. 205

Improvements include: 2 story 5 bedroom house with approx. 2500 sq ft; 14x27 garage.; 27x54—3 car garage; 60x120 metal machine shed, older barn; 26x32 corn crib, 42' bin, 24' bin (2) 30' bins; 2 grain legs, one of the 30' bins has a dryer. Total grain storage is approx. 50,000 BU; 37' bored well 1982; other older misc. buildings.