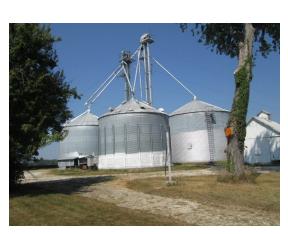

John Leezer, ALC (309) 286-2221 (309) 335-2221 (cell)

Total Acres 241 M/L based on tax assessor records. There has not been a survey and acres are not guaranteed. FSA tillable is approx. 205

Improvements include: 2 story 5 bedroom house with approx. 2500 sq ft; 14x27 garage.; 27x54—3 car garage; 60x120 metal machine shed, older barn; 26x32 corn crib, 42' bin, 24' bin (2) 30' bins; 2 grain legs, one of the 30' bins has a dryer. Total grain storage is approx. 50,000 BU; 37' bored well 1982; other older misc. buildings.