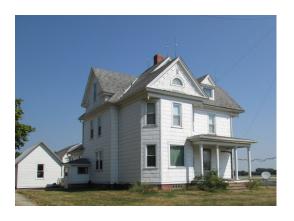

John Leezer, ALC (309) 286-2221 (309) 335-2221 (cell)

Total Acres 241 M/L based on tax assessor records. There has not been a survey and acres are not guaranteed. FSA tillable is approx. 205

Improvements include: 2 story 5 bedroom house with approx. 2500 sq ft; 14x27 garage.; 27x54—3 car garage; 60x120 metal machine shed, older barn; 26x32 corn crib, 42' bin, 24' bin (2) 30' bins; 2 grain legs, one of the 30' bins has a dryer. Total grain storage is approx. 50,000 BU; 37' bored well 1982; other older misc. buildings.