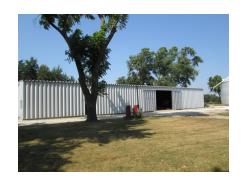

John Leezer, ALC (309) 286-2221 (309) 335-2221 (cell)

Total Acres 241 M/L based on tax assessor records. There has not been a survey and acres are not guaranteed. FSA tillable is approx. 205

Improvements include: 2 story 5 bedroom house with approx. 2500 sq ft; 14x27 garage.; 27x54—3 car garage; 60x120 metal machine shed, older barn; 26x32 corn crib, 42' bin, 24' bin (2) 30' bins; 2 grain legs, one of the 30' bins has a dryer. Total grain storage is approx. 50,000 BU; 37' bored well 1982; other older misc. buildings.