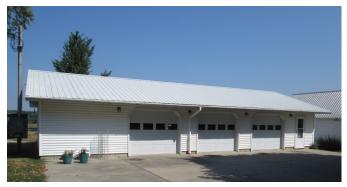

John Leezer, ALC (309) 286-2221 (309) 335-2221 (cell)

Total Acres 241 M/L based on tax assessor records. There has not been a survey and acres are not guaranteed. FSA tillable is approx. 205

Improvements include: 2 story 5 bedroom house with approx. 2500 sq ft; 14x27 garage.; 27x54—3 car garage; 60x120 metal machine shed, older barn; 26x32 corn crib, 42' bin, 24' bin (2) 30' bins; 2 grain legs, one of the 30' bins has a dryer. Total grain storage is approx. 50,000 BU; 37' bored well 1982; other older misc. buildings.