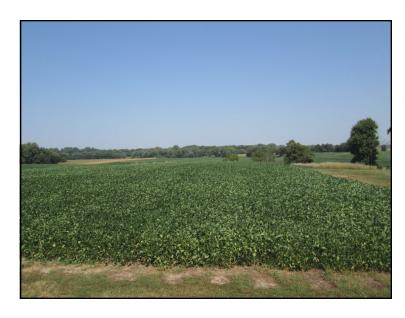

## 241 Acres with House

1889 West Jersey Road Toulon, IL

MLS: 1147402

**ASKING PRICE:** \$ 2,500,000 \$ 10,363 /Acre

TOTAL ACRES: 241 FSA TILLABLE ACRES: 205 approx

**LOCATION:** West off of RT 78 on West Jersey Blacktop, 1 mile on right (north).

John Leezer, ALC (309) 286-2221 (309) 335-2221 (cell)

Total Acres 241 M/L based on tax assessor records. There has not been a survey and acres are not guaranteed. FSA tillable is approx. 205

Improvements include: 2 story 5 bedroom house with approx. 2500 sq ft; 14x27 garage.; 27x54—3 car garage; 60x120 metal machine shed, older barn; 26x32 corn crib, 42' bin, 24' bin (2) 30' bins; 2 grain legs, one of the 30' bins has a dryer. Total grain storage is approx. 50,000 BU; 37' bored well 1982; other older misc. buildings.