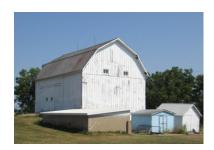

John Leezer, ALC (309) 286-2221 (309) 335-2221 (cell)

Total Acres 241 M/L based on tax assessor records. There has not been a survey and acres are not guaranteed. FSA tillable is approx. 205

Improvements include: 2 story 5 bedroom house with approx. 2500 sq ft; 14x27 garage.; 27x54—3 car garage; 60x120 metal machine shed, older barn; 26x32 corn crib, 42' bin, 24' bin (2) 30' bins; 2 grain legs, one of the 30' bins has a dryer. Total grain storage is approx. 50,000 BU; 37' bored well 1982; other older misc. buildings.