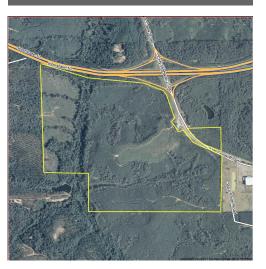

## 413 +/- Acres

Tired of the ups and downs of your 401K? Real estate can be enjoyed while watching your investment grow, literally as your trees grow your money grows. Yon Creek is located approximately 40 minutes from Tallahassee and has everything the investor is looking for with the recreational user in mind. Various ages of pine plantation with a mixture of hardwoods and Yon Creek meandering through the property.