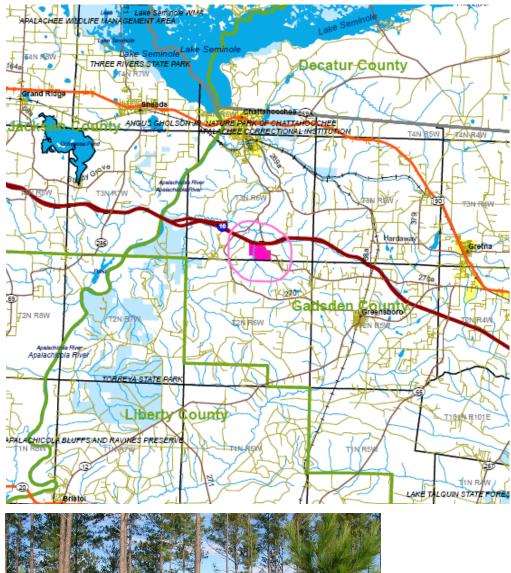

## 413 Acre Investment Property Yon-Creek Gadsden County, Florida

## 413 +/- Acres

Tired of the ups and downs of your 401K? Real estate can be enjoyed while watching your investment grow, literally as your trees grow your money grows. Yon Creek is located approximately 40 minutes from Tallahassee and has everything the investor is looking for with the recreational user in mind. Various ages of pine plantation with a mixture of hardwoods and Yon Creek meandering through the property.