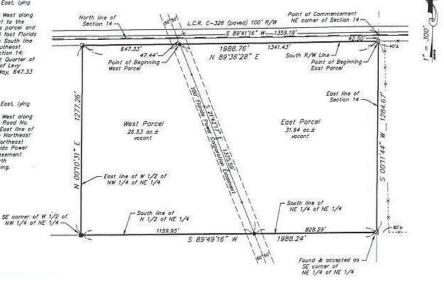

#### Boundary Survey

in Section 14, Township 14 South, Range 16 East, Levy County, Florida.

#### Description:

<u>escription:</u> West Parcel: A portion of the Northeast Duarter of Section 14, Tamship 14 South, Range 16 East, Jyng South of Levy County Road No. 326, Levy County, Ranka, described as follows: Commencing at the Northeast corner of sould Section 14, thence South 894116' West along the North line of Section 14, 1393-19 feet thence South 2142177' East 47.44 feet to the Souther Algorit of Way of Levy County Road No. 326, the Northeast corner of this porcel and the Point of Beginning. Thence South 2142177' East along the centerline of a 100 foot Florido Power Corporation eosement 1375.59 feet, thence South 894196' West along the South Ring Algorithm and the Point of Beginning. Thence South 2142177' East along the Center of this point bill of the North Half of the Northeast Cuarter of Section 14, 1159,35 feet to the SouthBerlie of the North Half of the Northeast Cuarter of the Northeast Courter of Section 14; thence North 007031' East along the East line of the West Half of the Northeast Courter of the North Algorithm 183'526' East along the Southerly Right of Way, 647.33 feet to the Point of Beginning. Soil parcel contains 26.53 acres, more or less.

#### East Parcel:

Legend:

East Parcel: A partion of the Northeast Quarter of Section 14, Township 14 South, Ronge 18 East, Jrhg South of Lery County Road No. 326, Lery County, Florida, described as follows: Commencing at the Northeast corner of sold Section 14, thenes South OCT Unity Road No. 14, East like of Section 14, AdS. these to conthus South ODT OTTAT West origing the Section 14, 125467 feet to the Southeast corner of the Northeast Quarter of the Northeast Quarter of Section 14, therees South B97316' West doing the South into of the Northeast Quarter of Section 14, therees South B97316' West doing the South into of the Northeast Quarter of Section 14, therees South B97316' West doing the South into of the Northeast Quarter of Section 14, therees North 27127' West doing the South into of the Northeast Quarter of Section 14, therees North 27127' West doing the contenties of sold accement. 137535 feet to the South Right of Way J341.31 feet to the Point of Beginning. Soid parcel contains 31.54 ocres, more or less.