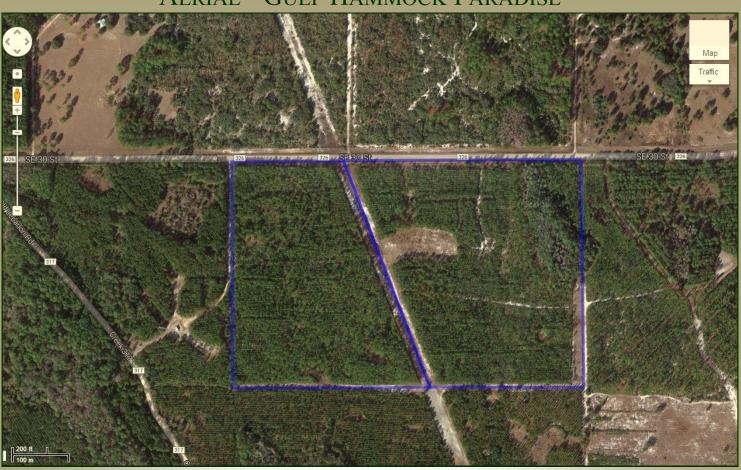

566 (**\$3,900/AC**) 26.53 acres- \$103,467 (**\$3,900/AC**)

LAND & DEVELOPMENT CO.

Licensed Real Estate Broker

- WATCH YOUR MONEY GROW!!!
- PLANTED PINE with nice Live
  Oaks mixed throughout
- Over 1/3 mile of Paved Road Frontage.
- Mostly HIGH & DRY!!!
- Only minutes to the Gulf of Mexico for phenomenal fishing & approximately 1/2 mile to Goethe State Forest for great Hunting & Trail Riding.
- www.mcbrideland.com

- Short Drive to Henry Beck Park
- Property is comprised primarily of planted Pine with a mix of some Natural Hardwoods throughout.
- Great interior road system.
- Tax Parcel ID #02601-000-000 (2012 RE Taxes = \$203.48)
- Buy all or part, possible owner financing available..

Office (352) 401-3755 Fax (352) 401-3757 Mobile (352) 362-5226

## AERIAL - GULF HAMMOCK PARADISE



100 YR FLOOD PLAIN - GULF HAMMOCK PARADISE



#### Boundary Survey

in Section 14, Township 14 South, Range 16 East, Levy County, Florida.

#### Description:

<u>escription:</u> West Parcel: A portion of the Northeast Duarter of Section 14, Tamship 14 South, Range 16 East, Jyng South of Levy County Road No. 326, Levy County, Ranka, described as follows: Commencing at the Northeast corner of sould Section 14, thence South 894116' West along the North line of Section 14, 1393-19 feet thence South 2142177' East 47.44 feet to the Souther Algorit of Way of Levy County Road No. 326, the Northeast corner of this porcel and the Point of Beginning. Thence South 2142177' East along the centerline of a 100 foot Florido Power Corporation eosement 1375.59 feet, thence South 894196' West along the Sou