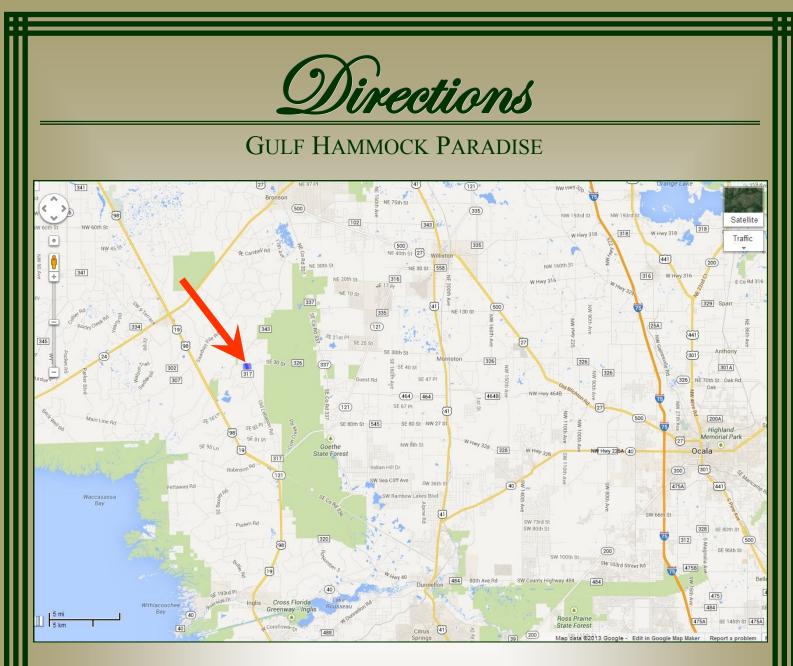

### From Ocala:

North on US Highway 27 until you reach the intersection of US Highway 27 and Highway 326 in Blitchton. Make a Left (heading West) on Highway 326. Property is located on the Left (south side of Hwy 326) approximately 20 miles from US Highway 27. Signs visible from road.