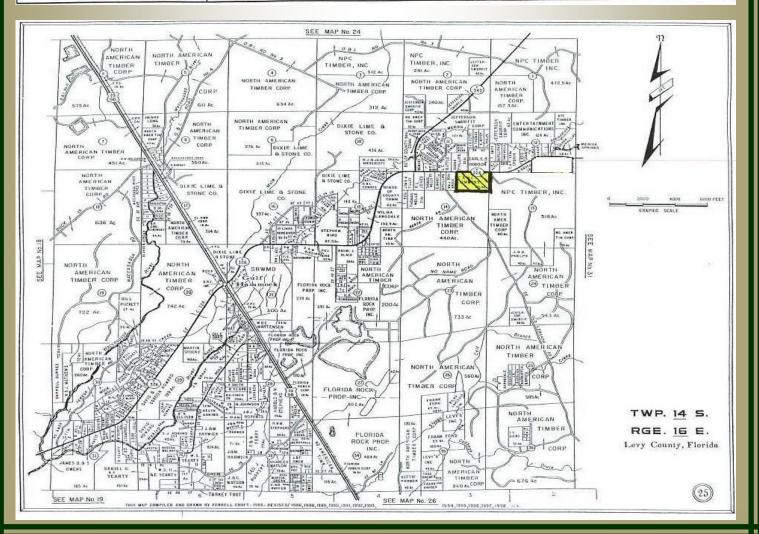

#### Boundary Survey

in Section 14, Township 14 South, Range 16 East, Levy County, Florida.

#### Description:

<u>escription:</u> West Parcel: A portion of the Northeast Duarter of Section 14, Tamship 14 South, Range 16 East, Jyng South of Levy County Road No. 326, Levy County, Ranka, described as follows: Commencing at the Northeast corner of sould Section 14, thence South 894116' West along the North line of Section 14, 1393-19 feet thence South 2142177' East 47.44 feet to the Souther Algorit of Way of Levy County Road No. 326, the Northeast corner of this porcel and the Point of Beginning. Thence South 2142177' East along the centerline of a 100 foot Florido Power Corporation eosement 1375.59 feet, thence South 894196' West along the South Ring Algorithm and the Point of Beginning. Thence South 2142177' East along the Center of this point bill of the North Half of the Northeast Cuarter of Section 14, 1159,35 feet to the SouthBerlie of the North Half of the Northeast Cuarter of the Northeast Courter of Section 14; thence North 007031' East along the East line of the West Half of the Northeast Courter of the North Algorithm 183'526' East along the Southerly Right of Way, 647.33 feet to the Point of Beginning. Soil parcel contains 26.53 acres, more or less.

#### East Parcel:

Legend:

East Parcel: A partion of the Northeast Quarter of Section 14, Township 14 South, Ronge 18 East, Jrhg South of Lery County Road No. 326, Lery County, Florida, described as follows: Commencing at the Northeast corner of sold Section 14, thenes South OCT Unity Road No. 14, East like of Section 14, AdS. these to conthus South ODT OTTAT West origing the Section 14, 125467 feet to the Southeast corner of the Northeast Quarter of the Northeast Quarter of Section 14, therees South B97316' West doing the South into of the Northeast Quarter of Section 14, therees South B97316' West doing the South into of the Northeast Quarter of Section 14, therees South B97316' West doing the South into of the Northeast Quarter of Section 14, therees North 27127' West doing the South into of the Northeast Quarter of Section 14, therees North 27127' West doing the contenties of sold accement. 137535 feet to the South Right of Way J341.31 feet to the Point of Beginning. Soid parcel contains 31.54 ocres, more or less.