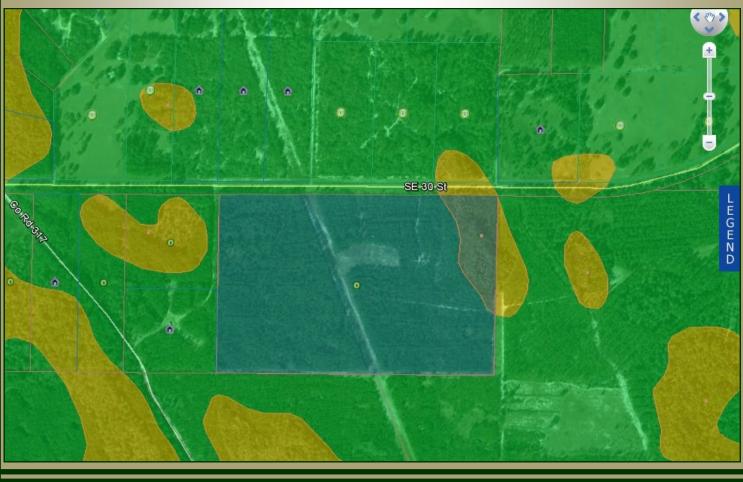

*\$3,900/AC**)

LAND & DEVELOPMENT CO.

Licensed Real Estate Broker

- WATCH YOUR MONEY GROW!!!
- PLANTED PINE with nice Live
  Oaks mixed throughout
- Over 1/3 mile of Paved Road Frontage.
- Mostly HIGH & DRY!!!
- Only minutes to the Gulf of Mexico for phenomenal fishing & approximately 1/2 mile to Goethe State Forest for great Hunting & Trail Riding.
- www.mcbrideland.com

- Short Drive to Henry Beck Park
- Property is comprised primarily of planted Pine with a mix of some Natural Hardwoods throughout.
- Great interior road system.
- Tax Parcel ID #02601-000-000 (2012 RE Taxes = \$203.48)
- Buy all or part, possible owner financing available..

Office (352) 401-3755 Fax (352) 401-3757 Mobile (352) 362-5226

## AERIAL - GULF HAMMOCK PARADISE



100 YR FLOOD PLAIN - GULF HAMMOCK PARADISE



#### Boundary Survey

in Section 14, Township 14 South, Range 16 East, Levy County, Florida.

#### Description:

<u>escription:</u> West Parcel: A portion of the Northeast Duarter of Section 14, Tamship 14 South, Range 16 East, Jyng South of Levy County Road No. 326, Levy County, Ranka, described as follows: Commencing at the Northeast corner of sould Section 14, thence South 894116' West along the North line of Section 14, 1393-19 feet thence South 2142177' East 47.44 feet to the Souther Algorit of Way of Levy County Road No. 326, the Northeast corner of this porcel and the Point of Beginning. Thence South 2142177' East along the centerline of a 100 foot Florido Power Corporation eosement 1375.59 feet, thence South 894196' West along the South Ring Algorithm and the Point of Beginning.