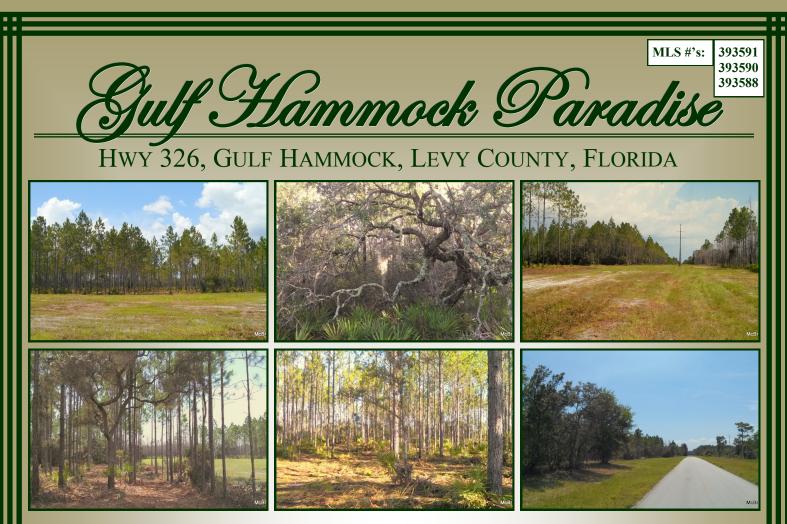

# 58.47 acres- \$169,563 (**\$2,900/AC**) 31.94 acres- \$124,566 (**\$3,900/AC**) 26.53 acres- \$103,467 (**\$3,900/AC**)

LAND & DEVELOPMENT CO.

Licensed Real Estate Broker

- WATCH YOUR MONEY GROW!!!
- PLANTED PINE with nice Live
  Oaks mixed throughout
- Over 1/3 mile of Paved Road Frontage.
- Mostly HIGH & DRY!!!
- Only minutes to the Gulf of Mexico for phenomenal fishing & approximately 1/2 mile to Goethe State Forest for great Hunting & Trail Riding.
- www.mcbrideland.com

- Short Drive to Henry Beck Park
- Property is comprised primarily of planted Pine with a mix of some Natural Hardwoods throughout.
- Great interior road system.
- Tax Parcel ID #02601-000-000 (2012 RE Taxes = \$203.48)
- Buy all or part, possible owner financing available..