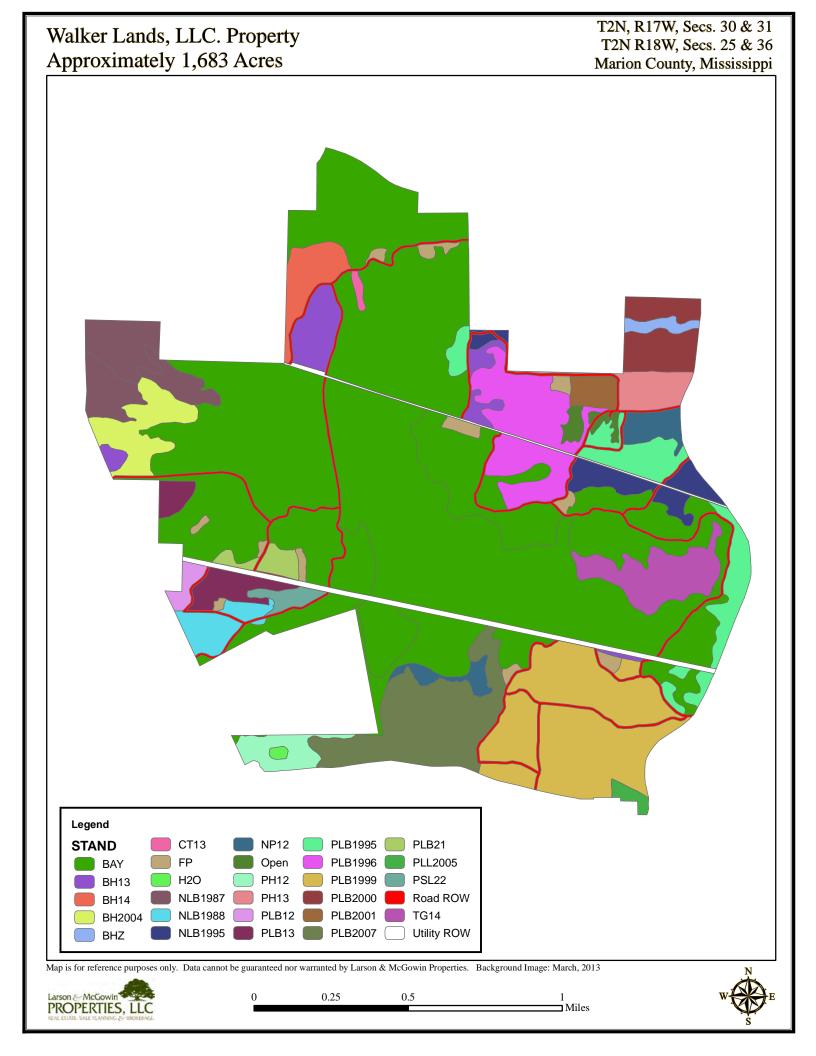

## Walker Lands, LLC. Property Approximately 1,683 Acres

T2N, R17W, Secs. 30 & 31 T2N R18W, Secs. 25 & 36 Marion County, Mississippi

Map is for reference purposes only. Data cannot be guaranteed nor warranted by Larson & McGowin Properties. Background Image: March, 2013

The Bay Tract 1,683 Acres ±
Marion County, Mississippi
Acres by Cover Type and Age Class

| Cover/Age | Acres  |
|-----------|--------|
| Bay       | 863.26 |
| ВН        | 90.54  |
| CYTP      | 41.76  |
| FP        | 28.34  |
| RD        | 48.01  |
| ROW       | 24.76  |
| H2O       | 1.38   |
| NLB 1987  | 52.65  |
| NLB1988   | 18.57  |
| NLB1995   | 27.76  |
| NP12      | 20.76  |
| PH12      | 33.99  |
| PLB12     | 5.86   |
| PLB13     | 22.41  |
| PLB1995   | 53.05  |
| PLB 1996  | 66.54  |
| PLB1999   | 139.57 |
| PLB2000   | 31.14  |
| PLB2001   | 9.78   |
| PLB2007   | 81.61  |
| PLB21     | 9.77   |
| PLL2005   | 4.11   |
| PSL22     | 7.22   |