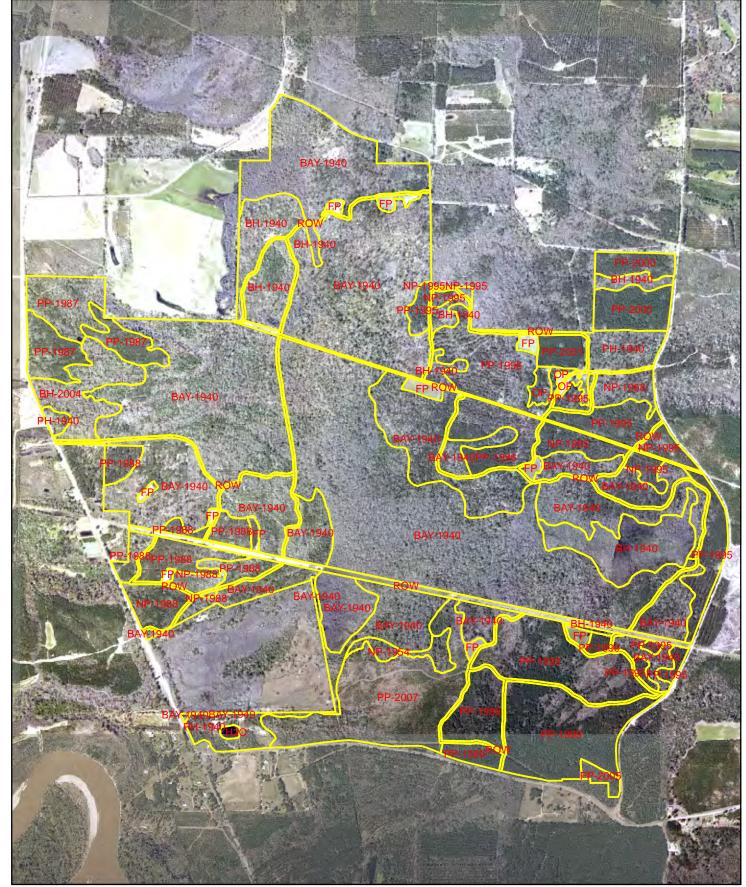

The Bay Tract 1,683 Acres ±
Marion County, Mississippi
Acres by Cover Type and Age Class

| Cover/Age | Acres  |
|-----------|--------|
| Bay       | 863.26 |
| ВН        | 90.54  |
| CYTP      | 41.76  |
| FP        | 28.34  |
| RD        | 48.01  |
| ROW       | 24.76  |
| H2O       | 1.38   |
| NLB 1987  | 52.65  |
| NLB1988   | 18.57  |
| NLB1995   | 27.76  |
| NP12      | 20.76  |
| PH12      | 33.99  |
| PLB12     | 5.86   |
| PLB13     | 22.41  |
| PLB1995   | 53.05  |
| PLB 1996  | 66.54  |
| PLB1999   | 139.57 |
| PLB2000   | 31.14  |
| PLB2001   | 9.78   |
| PLB2007   | 81.61  |
| PLB21     | 9.77   |
| PLL2005   | 4.11   |
| PSL22     | 7.22   |