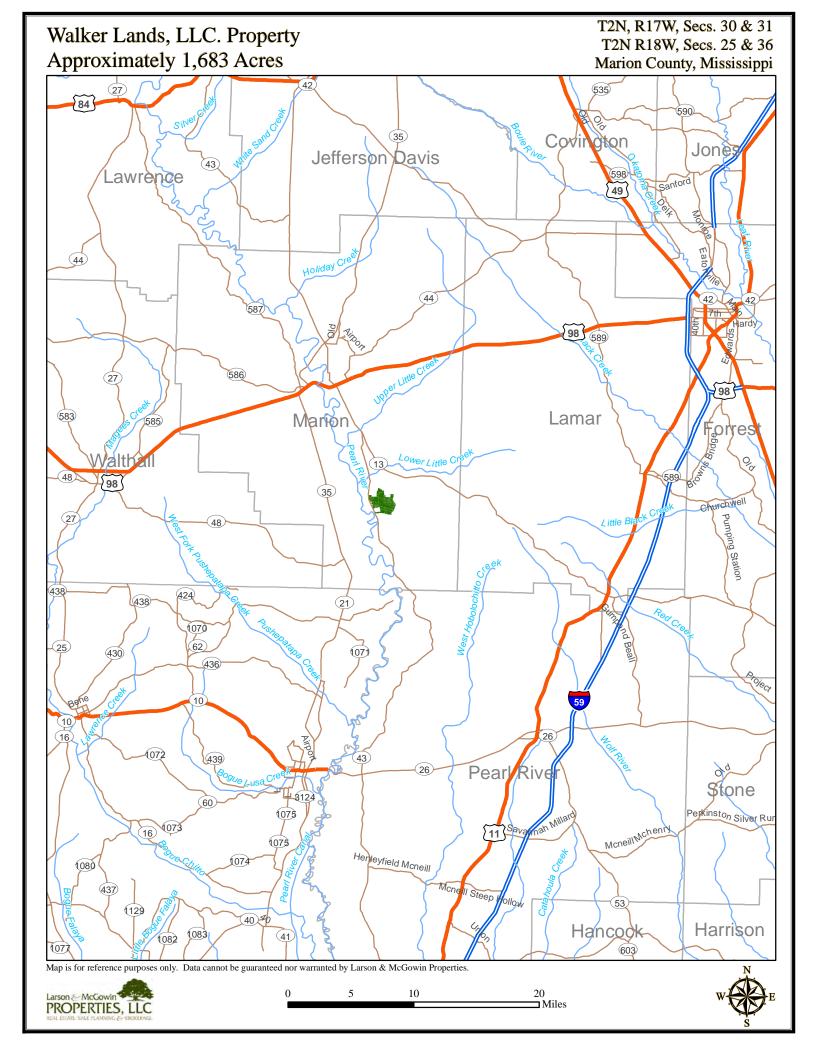

## Walker Lands, LLC. Property Approximately 1,683 Acres

T2N, R17W, Secs. 30 & 31 T2N R18W, Secs. 25 & 36 Marion County, Mississippi

Map is for reference purposes only. Data cannot be guaranteed nor warranted by Larson & McGowin Properties. Background Image: March, 2013

## Bay Tract 1,683 ± acres Marion County, MS \$1,995/acre

Property Description: Located in Marion County, MS this is a family owned tract that has been intensively managed for both wildlife and timber production. Surrounded by a large ownership that has been managed for the past 50+ years for wildlife, this property gives the new owner the opportunity to own a turn-key property with great neighbors and exceptional wildlife populations. Consisting of both productive pine plantations and hardwood bottoms this property has excellent diversity for wildlife habitat. Numerous large food plots and a power line right of way provide ample open space for supplemental planting and wildlife forage. In addition to having access on all four sides to paved or gravel public roads the internal road network is well designed and maintained which provides all weather access throughout the ownership. There are two houses on the property that are currently leased but upon purchase the new owner could elect to remove the tenants or assume the leases. Advertised price does not include mineral rights.