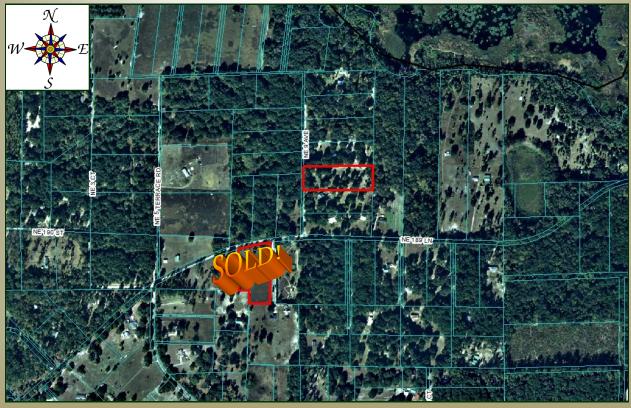

# 3± acre tracts starting at only... \$22,900

- Located in Gorgeous Northern Marion County... PERFECT MINI-FARM sites!
- Two 3± acre tracts comprised of Lush Pastures, Beautiful Oaks & Peaceful Bliss!
- Marion County Tax ID #'s 03843-030-00 (3.39ac SOLD) & 03843-053-00 (3.21ac)
  - 2012 Real Estate Taxes:
- #30 = SOLD
- &
- **#53 = \$21.40**
- 100% HIGH & DRY no flood plain on either parcel
- · Horses, Cows & Mobiles welcome...Agricultural friendly neighborhood!
  - #30 (3.39ac) **SOLD**
- #53 (3.21ac) offered at \$22,900
- Owner Financing Available...
- \$1,500 Down, 9.9% Interest, 15 year amortization, 3 year balloon, Pmts = \$229
  - Call today so you don't miss out on this incredible opportunity!

# Herial Maps

SILVER HILLS (3± ACRE TRACTS)