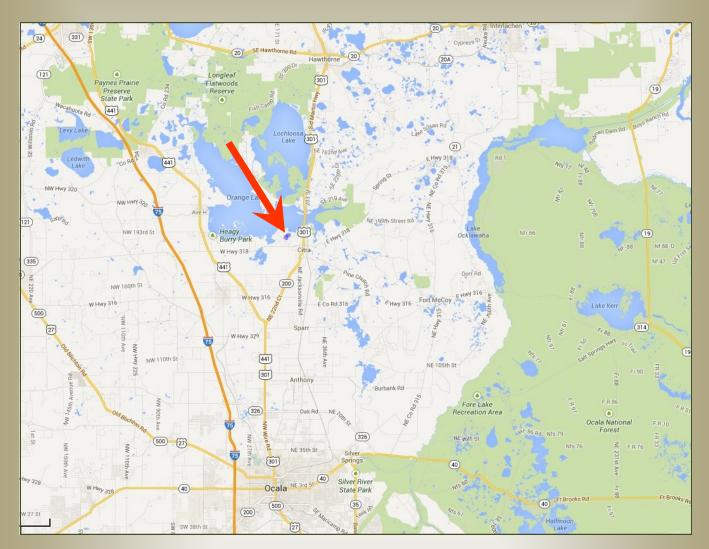

## SILVER HILLS

### From Ocala:

North on Hwy 441/301. Make a slight right on US 301 at 441/301 split. Take to CR 318 and make Left. Take CR 318 approx. 1.65 miles to NE 10 Ave and make Right. Follow paved road around until pavement ends. Make Right at NE 189th Lane to property on Right.