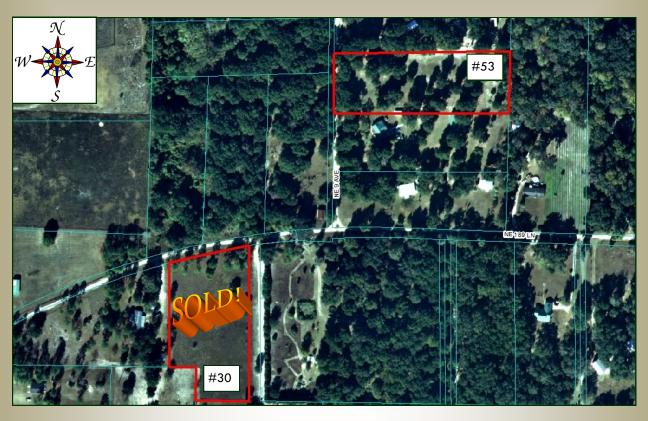

# 3± acre tracts starting at only... \$22,900

- Located in Gorgeous Northern Marion County... PERFECT MINI-FARM sites!
- Two 3± acre tracts comprised of Lush Pastures, Beautiful Oaks & Peaceful Bliss!
- Marion County Tax ID #'s 03843-030-00 (3.39ac SOLD) & 03843-053-00 (3.21ac)
  - 2012 Real Estate Taxes:
- #30 = SOLD
- &
- **#53 = \$21.40**
- 100% HIGH & DRY no flood plain on either parcel
- · Horses, Cows & Mobiles welcome...Agricultural friendly neighborhood!
  - #30 (3.39ac) **SOLD**
- #53 (3.21ac) offered at \$22,900
- Owner Financing Available...
- \$1,500 Down, 9.9% Interest, 15 year amortization, 3 year balloon, Pmts = \$229
  - Call today so you don't miss out on this incredible opportunity!

# Herial Maps

SILVER HILLS (3± ACRE TRACTS)