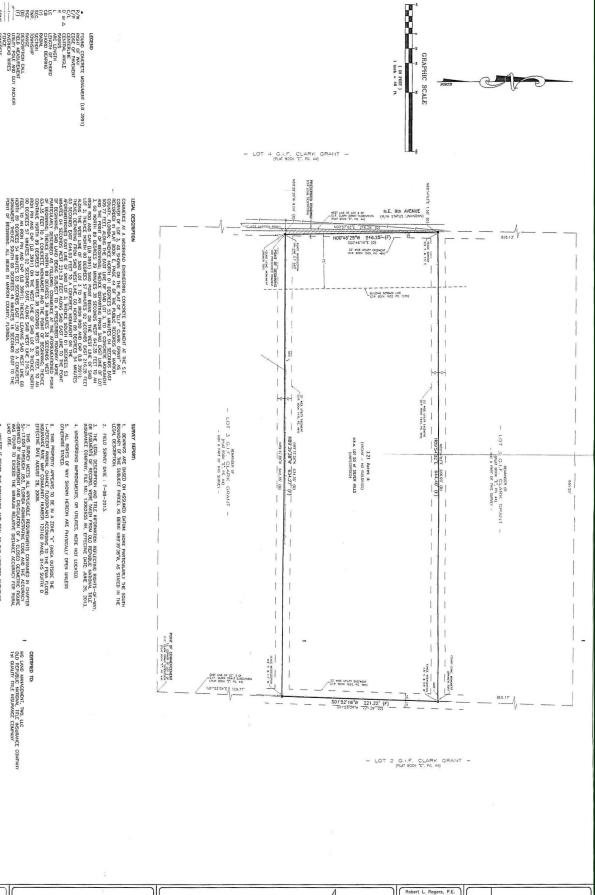

# Herial Maps

SILVER HILLS (3± ACRE TRACTS)

# ILLS #53 ACRES

7, THIS SURFEY METS ALL APPLYABLE REQUIREDENTS CONTANTED IN CHAPTER S-1-1760 THROUGH 1032, THORDIA COMMISSTRATIC CODE AND THE ACCURACY ORDINATED BY MEXIMPLENT AND CALCULATION OF A CLOSED GEOMETRIC FIGURE WAS FOUND TO EXCEED THE MINIMUM RELATIVE DISTANCE ACCURACY FOR TRIBUL LAND USE. Unitess It bears the signature and seal of the licensed surveyor and mapper, this map is for informational purposes only and is not valid.

CERTIFIED TO:

MG LAND MANAGEMIT, TWO, LLC

OLD REFUBEIC MATIONAL THEE INSURANCE COMPANY

141 CHARLY THE INSURANCE COMPANY

6. THIS PROPERTY APPEARS TO BE IN A ZONE "X" (AREA OUTSIDE THE 1-PERCENT ANNUAL CHARGE FLOODELAN) ACCORDING TO THE FEW FLOOD INSURANCE RATE MAY COMMUNITY INJURIER 120160 PAHEL 0145 SUFTIX 0 EFFECTIVE DATE AUGUST 2B, 2008.

ALL RIGHTS OF WAY SHOWN HEREON ARE PHYSICALLY OPEN UNLESS HERWISE STATED. UNDERGROUND IMPROVEMENTS, OR UTILITIES, WERE NOT LOCATED. THE LEGAL DESCRIPTION AND TILE HIFORMATION REFLECTING RIGHTS—OF—WAY EASEMENTS OF RECORD, WERE TAKEN FROM OLD REPUBLIC NATIONAL TILE URANICE COMPANY, FILE NO.: 13062655 AH, EFFECTIVE DATE: JUNE 26, 2013.

FIELD SURVEY DATE : 7-08-2013.

FOR REAL PROPERTY OF A PROPERT

FOUND CONCESTE MERCHANT FECONOL ELECTRON

FOUND CONCESTE MERCHANT

EDGE OF PARKENTI

A BOUNDARY SURVEY

MG LAND MANAGEMENT, TWO, LLC

ROGERS ENGINEERING,
Civil Engineering & Land Surveying Inc.1105 S.E. 3rd Avenue • Ocala, Florida 34471 • Ph. (352) 622-9214 • Lic. Bus. #4074