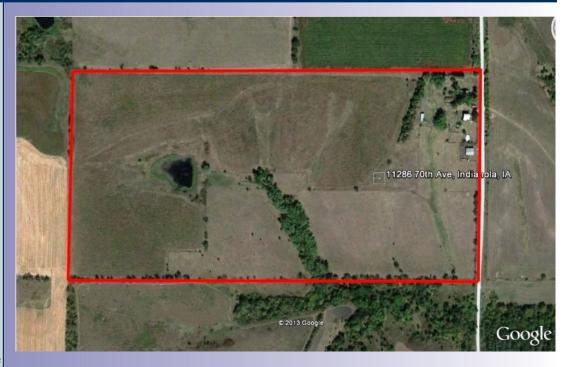

## 80 Acres M/L Warren County, Iowa

**Price:** \$515,000 \$6,563 / Acre

**Description:** This farm used to be a showplace. Family held for decades but its time to sell. Quaint settling with older farm house, hip roof barn and machine shed. 41.4 CRP with 2 payments left. 20 acres of pasture - pull interior fence out and combine into cropland. Excellent location near paving. Have horses or a handful of cows!

**Farm Program Information:** 81.7 Farmland 64.4 Cropland Corn: 13.3 Base Acres with a DY and CC

Yield of 102.

**Legal Description:** The S1/2 of the NE 1/4 S1/2 NE1/4 Section 25 T-76N, R-25W of the 5th PM of Iowa

**Directions**: Hwy 92 West of Indianola 5 miles to 70th Ave. South 1 1/4 mile South. On West side of

road. Taxes: \$812.00

**John Hutchcroft** P: 515.961.0247 C: 515.321.5970

Terry@PeoplesCompany.com

© 2013 Peoples Company We obtained the information above from sources we believe to be reliable. However, we have not verified its accuracy and make no guarantee, warranty or representation about it. It is submitted subject to the possibility of errors, omissions, change of price, rental or other conditions, prior sale, lease or financing, or withdrawal without notice. We include projections, opinions, assumptions or estimates for example only and they may not represent current or future performance of the property. You and your tax and legal advisors should conduct your own investigation of the property and transaction.