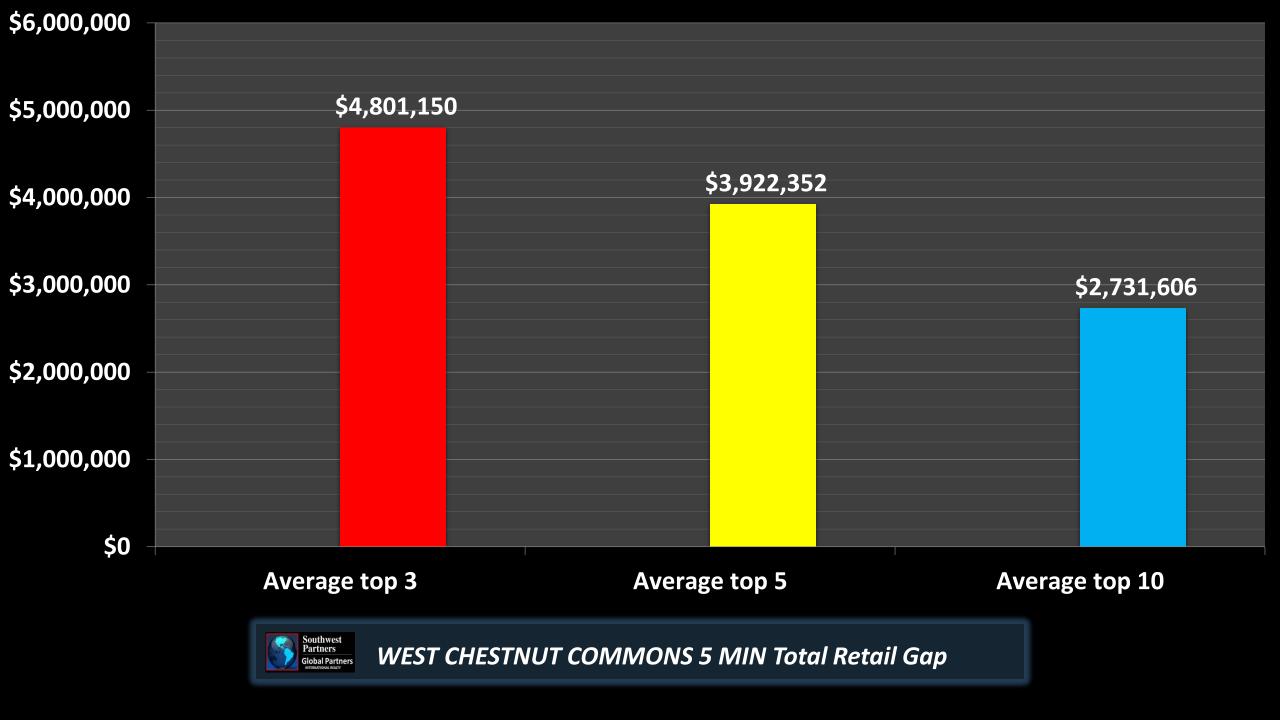

| Rank           | Category                  | Annual \$       |
|----------------|---------------------------|-----------------|
| 1              | Automobiles               | \$<br>5,487,661 |
| 2              | Food & Beverage           | \$<br>4,566,578 |
| 3              | Groceries                 | \$<br>4,349,212 |
| 4              | Clothing & Accessories    | \$<br>2,953,180 |
| 5              | Clothing Only             | \$<br>2,255,127 |
| 6              | Other General Merchandise | \$<br>2,014,471 |
| 7              | Health & Personal Care    | \$<br>1,792,620 |
| 8              | Sports, Hobbies & Music   | \$<br>1,388,866 |
| 9              | <b>Furniture</b>          | \$<br>1,300,268 |
| 10             | Special Food Services     | \$<br>1,208,075 |
| Average top 3  |                           | \$<br>4,801,150 |
| Average top 5  |                           | \$<br>3,922,352 |
| Average top 10 |                           | \$<br>2,731,606 |