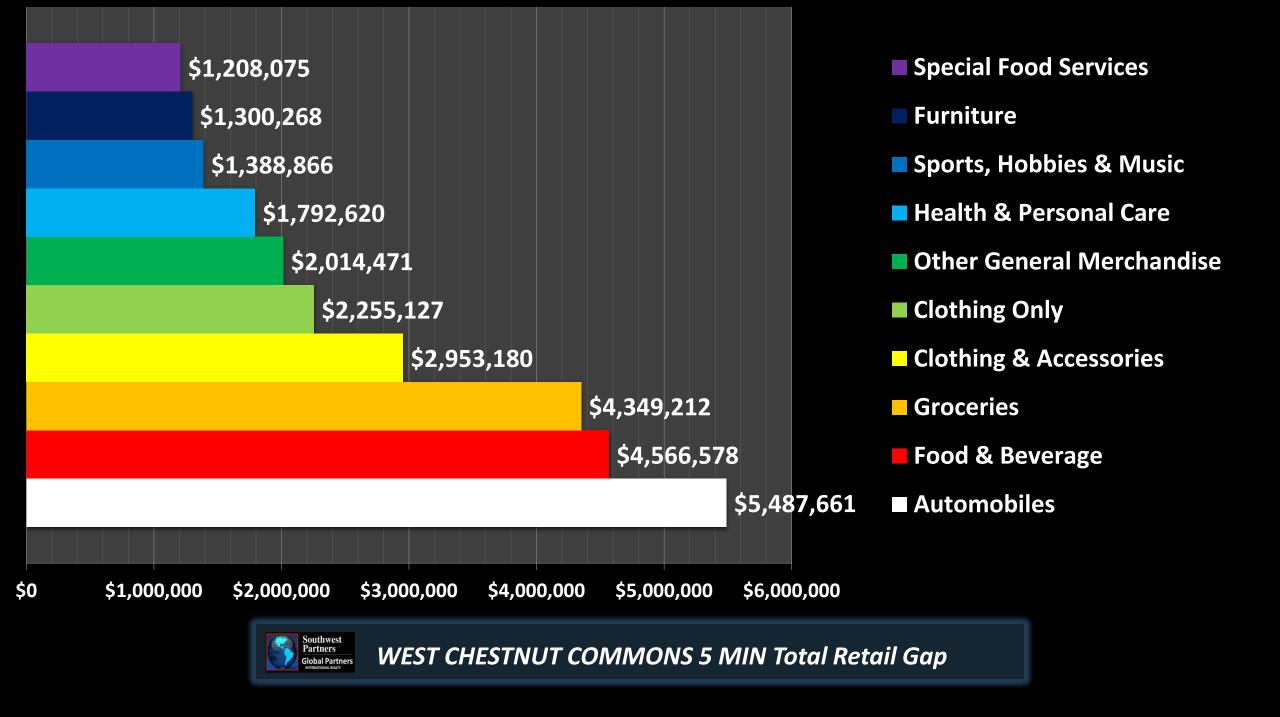

| Rank           | Category                  | Annual \$       |
|----------------|---------------------------|-----------------|
| 1              | Automobiles               | \$<br>5,487,661 |
| 2              | Food & Beverage           | \$<br>4,566,578 |
| 3              | Groceries                 | \$<br>4,349,212 |
| 4              | Clothing & Accessories    | \$<br>2,953,180 |
| 5              | Clothing Only             | \$<br>2,255,127 |
| 6              | Other General Merchandise | \$<br>2,014,471 |
| 7              | Health & Personal Care    | \$<br>1,792,620 |
| 8              | Sports, Hobbies & Music   | \$<br>1,388,866 |
| 9              | <b>Furniture</b>          | \$<br>1,300,268 |
| 10             | Special Food Services     | \$<br>1,208,075 |
| Average top 3  |                           | \$<br>4,801,150 |
| Average top 5  |                           | \$<br>3,922,352 |
| Average top 10 |                           | \$<br>2,731,606 |