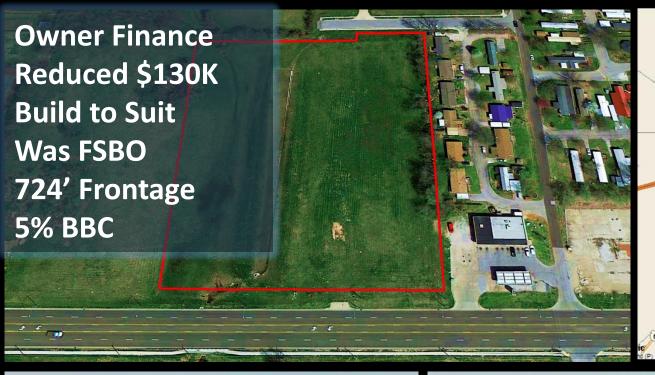

------------|-----------|
| 1              | Automobiles               | \$<br>326 |
| 2              | Food & Beverage           | \$<br>271 |
| 3              | Groceries                 | \$<br>258 |
| 4              | Clothing & Accessories    | \$<br>175 |
| 5              | Clothing Only             | \$<br>134 |
| 6              | Other General Merchandise | \$<br>120 |
| 7              | Health & Personal Care    | \$<br>106 |
| 8              | Sports, Hobbies & Music   | \$<br>82  |
| 9              | Furniture                 | \$<br>77  |
| 10             | Special Food Services     | \$<br>72  |
| Average top 3  |                           | \$<br>285 |
| Average top 5  |                           | \$<br>233 |
| Average top 10 |                           | \$<br>162 |























http://www.swpre.com/listing/west-chestnut-commons/





## Diane Alexander, MBA

CEO, Rainmaker, Broker

M 713.591.9902

O 979.421.9996

diane@swpre.com