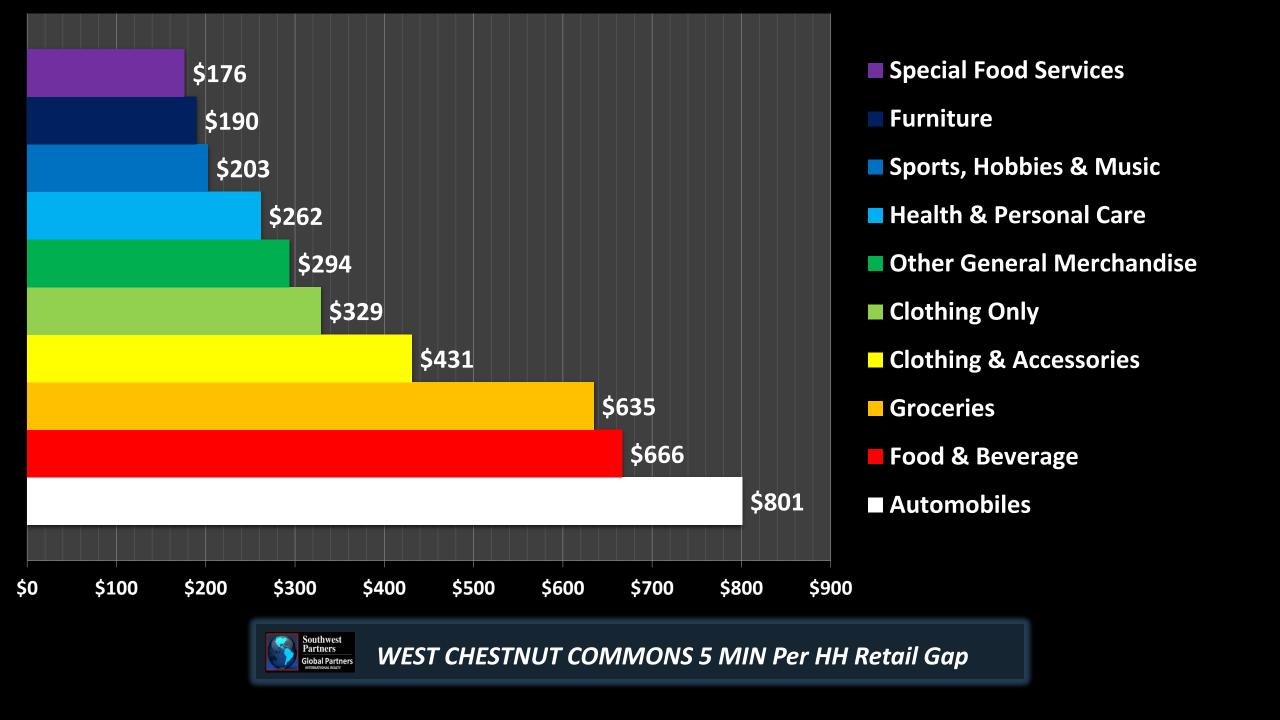

| Rank           | Category                  | Annual \$ |
|----------------|---------------------------|-----------|
| 1              | Automobiles               | \$<br>801 |
| 2              | Food & Beverage           | \$<br>666 |
| 3              | Groceries                 | \$<br>635 |
| 4              | Clothing & Accessories    | \$<br>431 |
| 5              | Clothing Only             | \$<br>329 |
| 6              | Other General Merchandise | \$<br>294 |
| 7              | Health & Personal Care    | \$<br>262 |
| 8              | Sports, Hobbies & Music   | \$<br>203 |
| 9              | <b>Furniture</b>          | \$<br>190 |
| 10             | Special Food Services     | \$<br>176 |
| Average top 3  |                           | \$<br>701 |
| Average top 5  |                           | \$<br>572 |
| Average top 10 |                           | \$<br>399 |