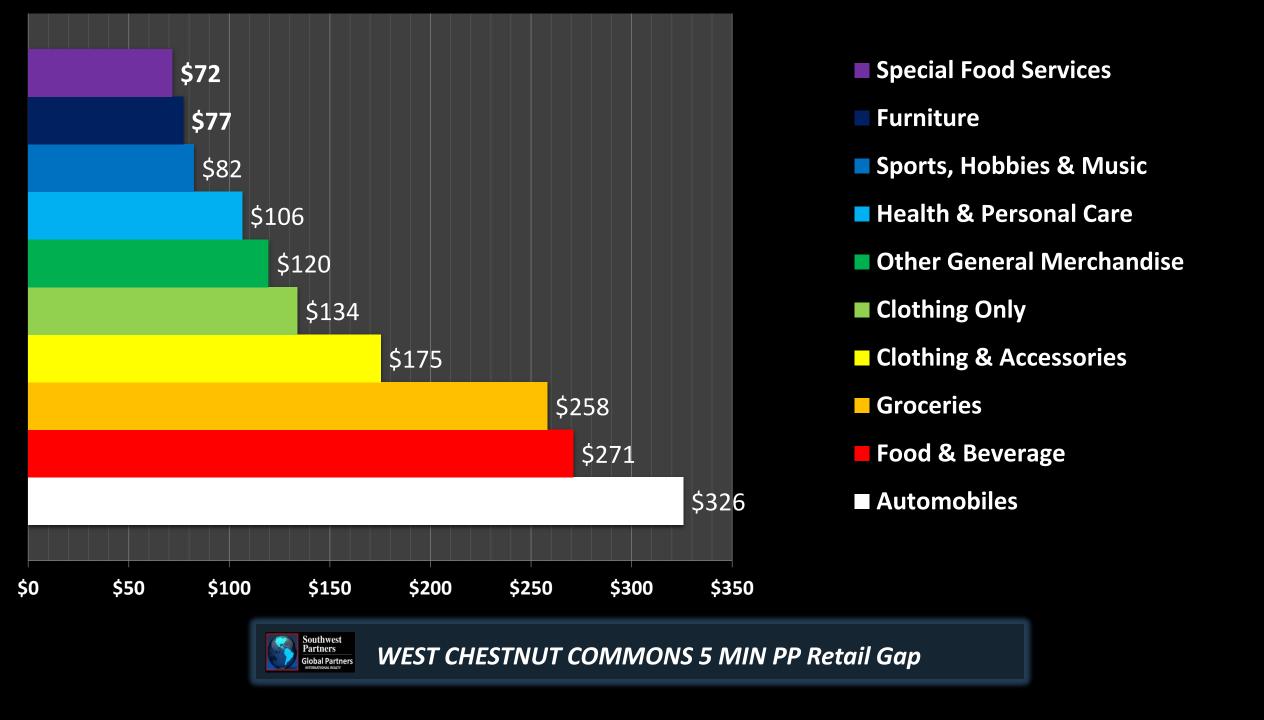

| Rank           | Category                  | Annual \$ |
|----------------|---------------------------|-----------|
| 1              | Automobiles               | \$<br>326 |
| 2              | Food & Beverage           | \$<br>271 |
| 3              | Groceries                 | \$<br>258 |
| 4              | Clothing & Accessories    | \$<br>175 |
| 5              | Clothing Only             | \$<br>134 |
| 6              | Other General Merchandise | \$<br>120 |
| 7              | Health & Personal Care    | \$<br>106 |
| 8              | Sports, Hobbies & Music   | \$<br>82  |
| 9              | Furniture                 | \$<br>77  |
| 10             | Special Food Services     | \$<br>72  |
| Average top 3  |                           | \$<br>285 |
| Average top 5  |                           | \$<br>233 |
| Average top 10 |                           | \$<br>162 |