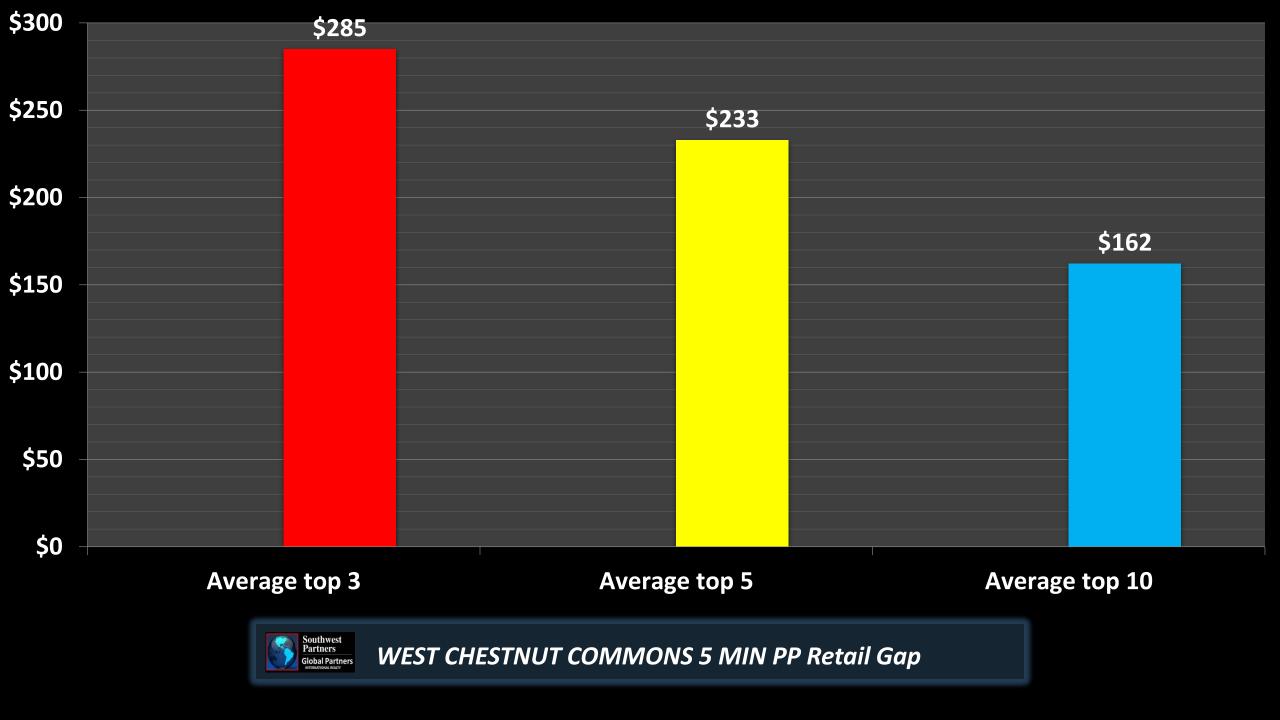

| Rank           | Category                  | Annual \$ |
|----------------|---------------------------|-----------|
| 1              | Automobiles               | \$<br>326 |
| 2              | Food & Beverage           | \$<br>271 |
| 3              | Groceries                 | \$<br>258 |
| 4              | Clothing & Accessories    | \$<br>175 |
| 5              | Clothing Only             | \$<br>134 |
| 6              | Other General Merchandise | \$<br>120 |
| 7              | Health & Personal Care    | \$<br>106 |
| 8              | Sports, Hobbies & Music   | \$<br>82  |
| 9              | Furniture                 | \$<br>77  |
| 10             | Special Food Services     | \$<br>72  |
| Average top 3  |                           | \$<br>285 |
| Average top 5  |                           | \$<br>233 |
| Average top 10 |                           | \$<br>162 |