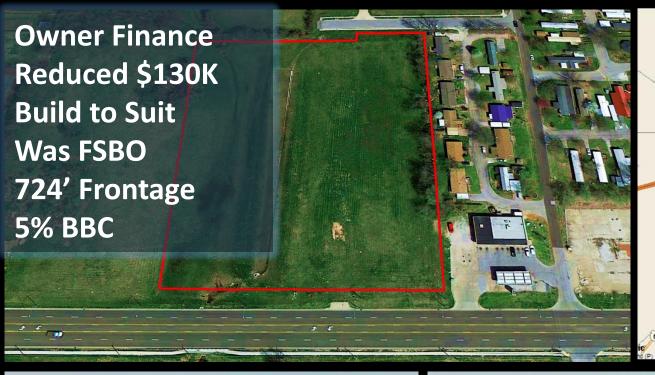

| Rank           | Category                  | Annual \$       |
|----------------|---------------------------|-----------------|
| 1              | Automobiles               | \$<br>5,487,661 |
| 2              | Food & Beverage           | \$<br>4,566,578 |
| 3              | Groceries                 | \$<br>4,349,212 |
| 4              | Clothing & Accessories    | \$<br>2,953,180 |
| 5              | Clothing Only             | \$<br>2,255,127 |
| 6              | Other General Merchandise | \$<br>2,014,471 |
| 7              | Health & Personal Care    | \$<br>1,792,620 |
| 8              | Sports, Hobbies & Music   | \$<br>1,388,866 |
| 9              | <b>Furniture</b>          | \$<br>1,300,268 |
| 10             | Special Food Services     | \$<br>1,208,075 |
| Av