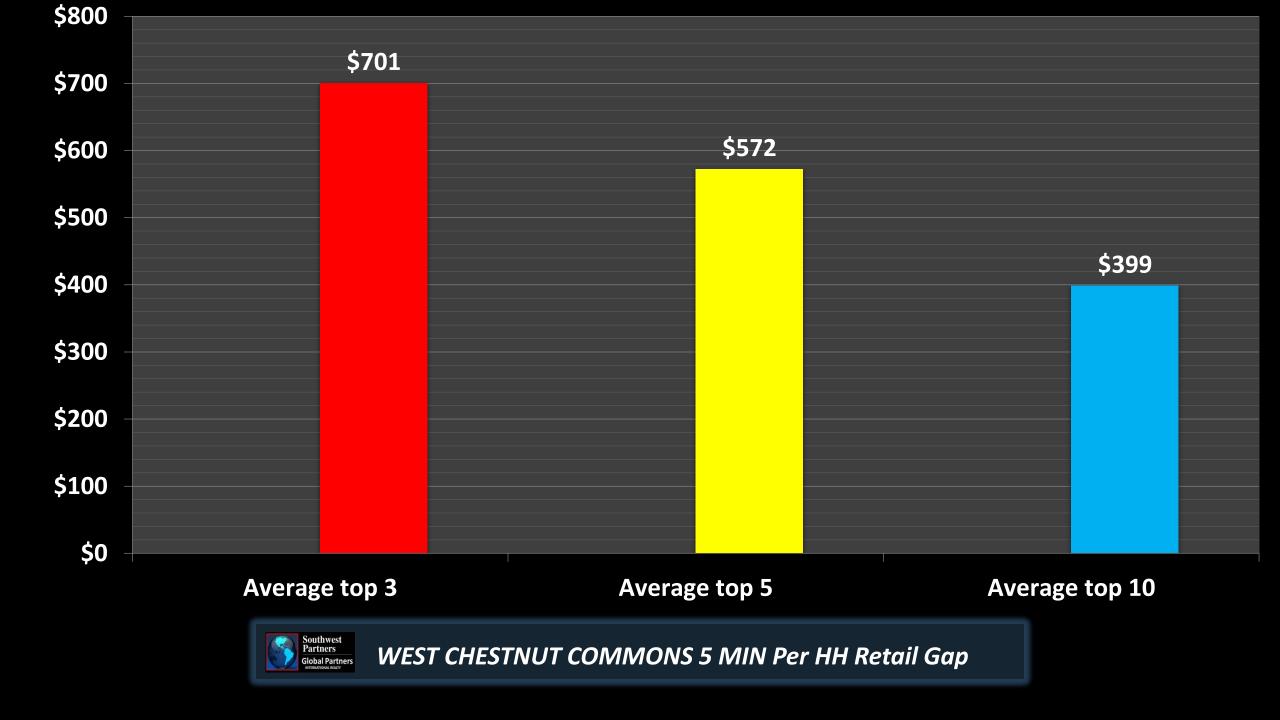

| Rank           | Category                  | Annual \$ |
|----------------|---------------------------|-----------|
| 1              | Automobiles               | \$<br>801 |
| 2              | Food & Beverage           | \$<br>666 |
| 3              | Groceries                 | \$<br>635 |
| 4              | Clothing & Accessories    | \$<br>431 |
| 5              | Clothing Only             | \$<br>329 |
| 6              | Other General Merchandise | \$<br>294 |
| 7              | Health & Personal Care    | \$<br>262 |
| 8              | Sports, Hobbies & Music   | \$<br>203 |
| 9              | <b>Furniture</b>          | \$<br>190 |
| 10             | Special Food Services     | \$<br>176 |
| Average top 3  |                           | \$<br>701 |
| Average top 5  |                           | \$<br>572 |
| Average top 10 |                           | \$<br>399 |