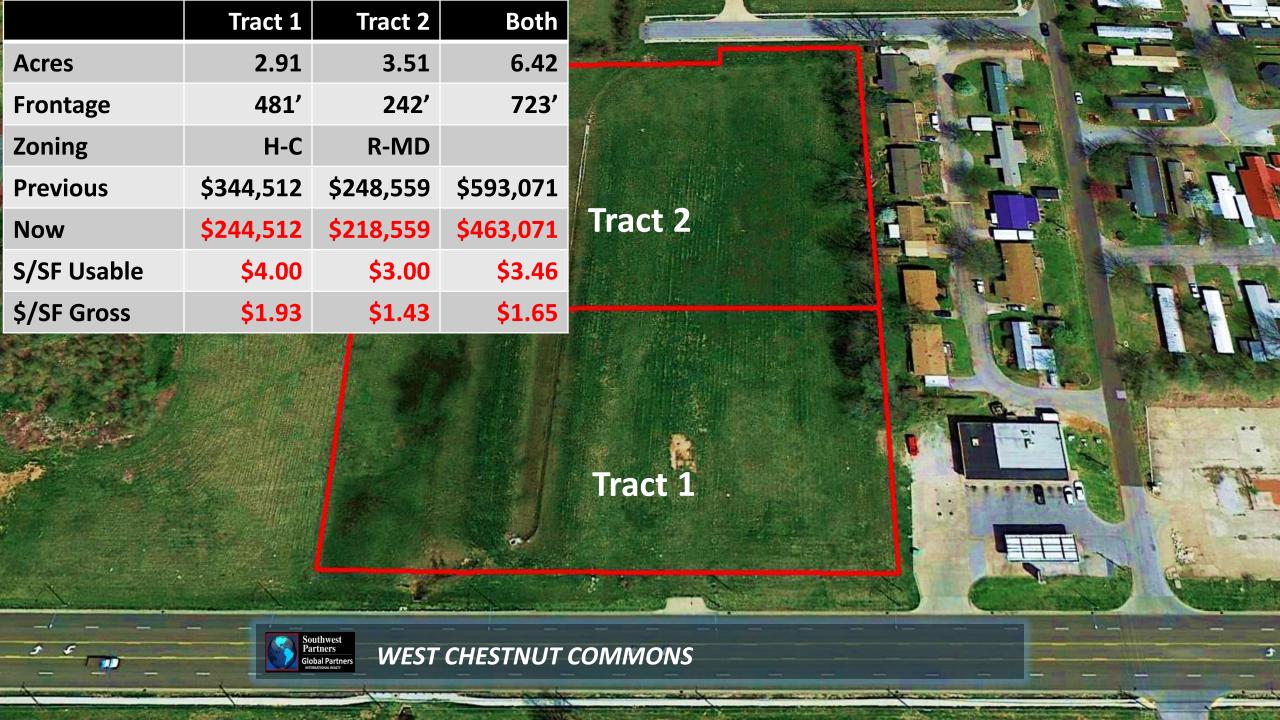

|-----------|
| 1              | Automobiles               | \$<br>326 |
| 2              | Food & Beverage           | \$<br>271 |
| 3              | Groceries                 | \$<br>258 |
| 4              | Clothing & Accessories    | \$<br>175 |
| 5              | Clothing Only             | \$<br>134 |
| 6              | Other General Merchandise | \$<br>120 |
| 7              | Health & Personal Care    | \$<br>106 |
| 8              | Sports, Hobbies & Music   | \$<br>82  |
| 9              | Furniture                 | \$<br>77  |
| 10             | Special Food Services     | \$<br>72  |
| Average top 3  |                           | \$<br>285 |
| Average top 5  |                           | \$<br>233 |
| Average top 10 |                           | \$<br>162 |























http://www.swpre.com/listing/west-chestnut-commons/





## Diane Alexander, MBA

CEO, Rainmaker, Broker

M 713.591.9902

O 979.421.9996

diane@swpre.com