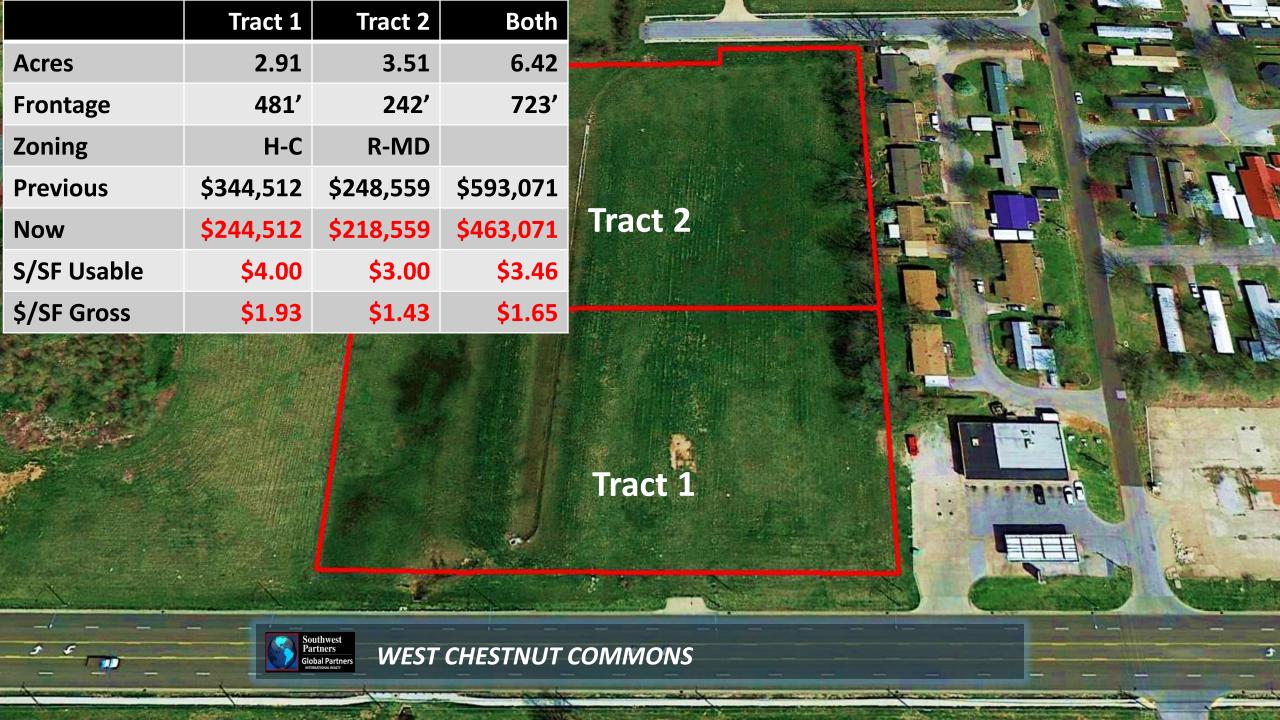

| Rank           | Category                  | Annual \$       |
|----------------|---------------------------|-----------------|
| 1              | Automobiles               | \$<br>5,487,661 |
| 2              | Food & Beverage           | \$<br>4,566,578 |
| 3              | Groceries                 | \$<br>4,349,212 |
| 4              | Clothing & Accessories    | \$<br>2,953,180 |
| 5              | Clothing Only             | \$<br>2,255,127 |
| 6              | Other General Merchandise | \$<br>2,014,471 |
| 7              | Health & Personal Care    | \$<br>1,792,620 |
| 8              | Sports, Hobbies & Music   | \$<br>1,388,866 |
| 9              | <b>Furniture</b>          | \$<br>1,300,268 |
| 10             | Special Food Services     | \$<br>1,208,075 |
| Average top 3