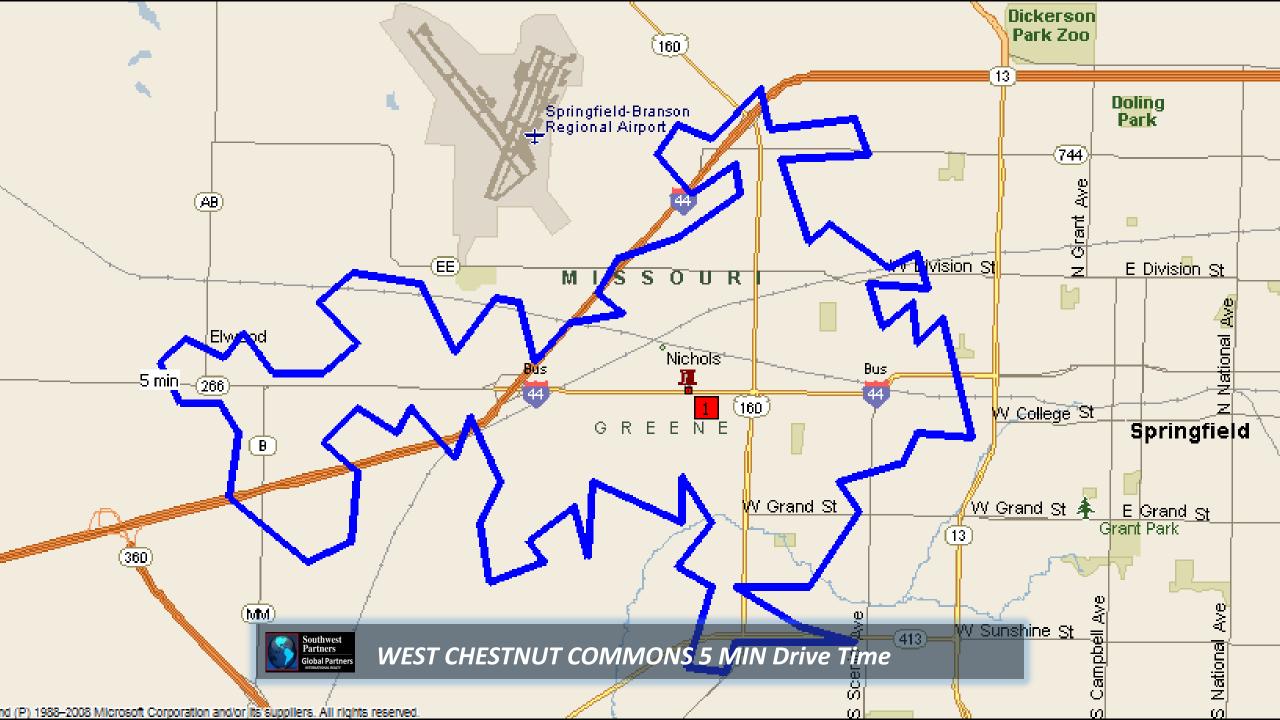

| Rank           | Category                  | Annual \$       |
|----------------|---------------------------|-----------------|
| 1              | Automobiles               | \$<br>5,487,661 |
| 2              | Food & Beverage           | \$<br>4,566,578 |
| 3              | Groceries                 | \$<br>4,349,212 |
| 4              | Clothing & Accessories    | \$<br>2,953,180 |
| 5              | Clothing Only             | \$<br>2,255,127 |
| 6              | Other General Merchandise | \$<br>2,014,471 |
| 7              | Health & Personal Care    | \$<br>1,792,620 |
| 8              | Sports, Hobbies & Music   | \$<br>1,388,866 |
| 9              | <b>Furniture</b>          | \$<br>1,300,268 |
| 10             | Special Food Services     | \$<br>1,208,075 |
| Average top 3  |