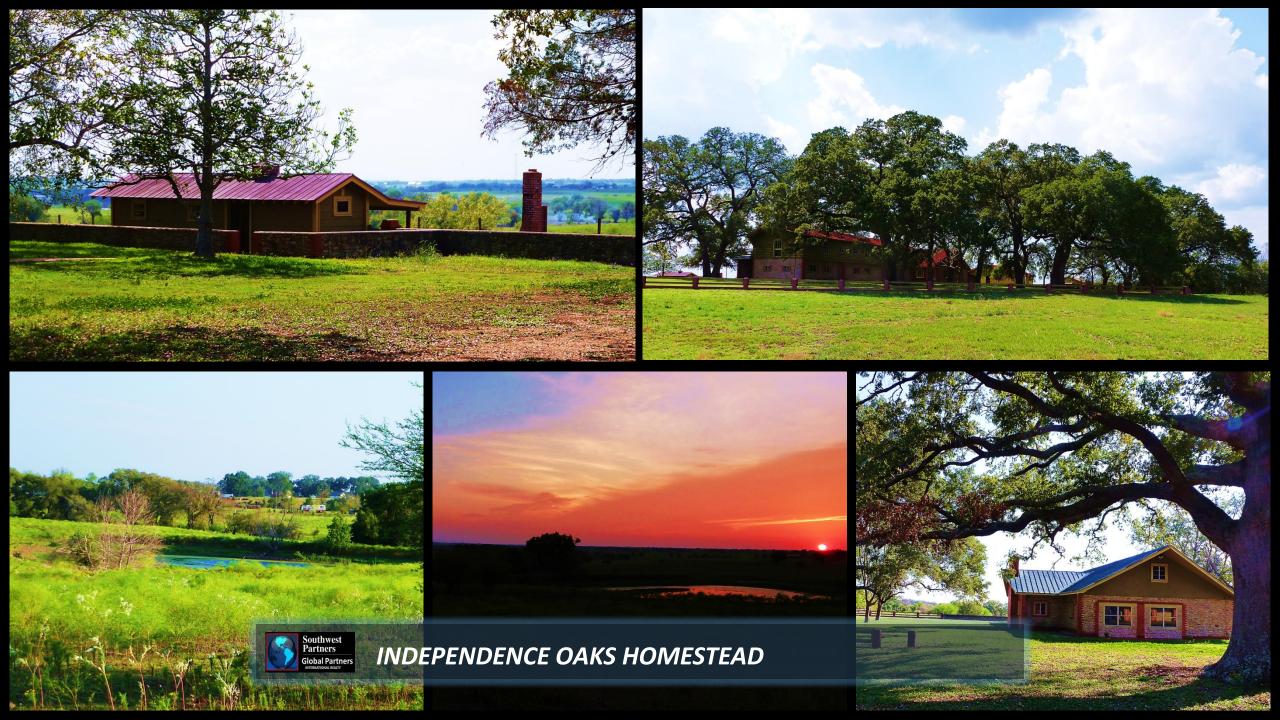

J.

Southwest Partners Global Partners INDEPENDENCE OAKS HOMESTEAD Area Picture

A REAL PROPERTY.

Independence Oaks Homestead 68.29 Acres 21,739 SF improvements

Little Rocky Acres 68.89 Acres

> Little Rocky Camp 5.67 Acres