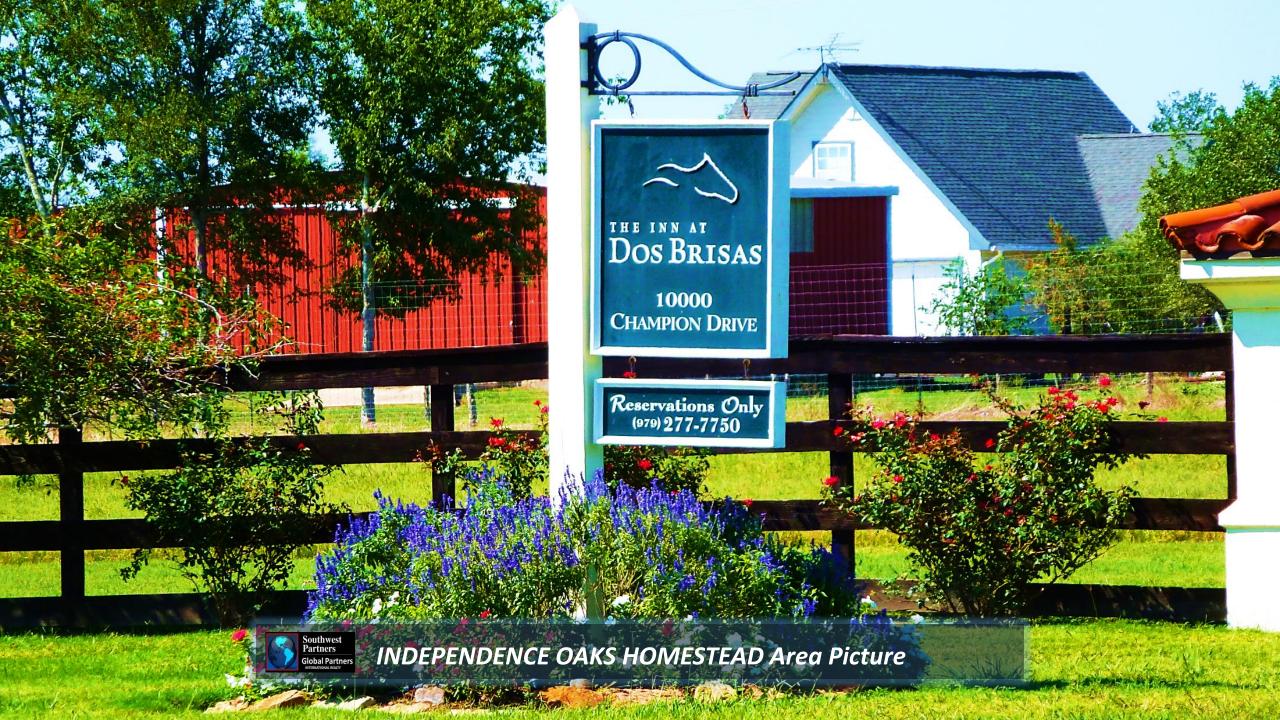

J.

Southwest Partners Global Partners INDEPENDENCE OAKS HOMESTEAD Area Picture

A REAL PROPERTY.

Independence Oaks Homestead 68.29 Acres 21,739 SF improvements

Little Rocky Acres 68.89 Acres

> Little Rocky Camp 5.67 Acres

INDEPENDENCE OAKS 3 ALTERNATIVE OFFERINGS

Google eart

http://www.swpre.com/listing/independence-oaks-homestead/

INDEPENDENCE OAKS HOMESTEAD

Southwest Partners

**Global Partners** INTERNATIONAL REALTY